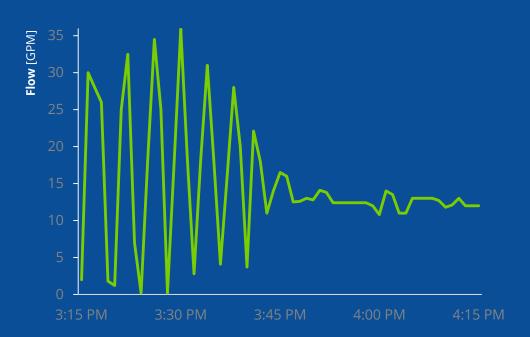

#### **SMART CONTROL VALVE PROVIDES STABILITY**

WHICH LEADS TO ENERGY SAVINGS & IMPROVED COMFORT

#### WHY STABILITY IS CRITICAL

COIL DEMAND DRIVES SYSTEM ENERGY