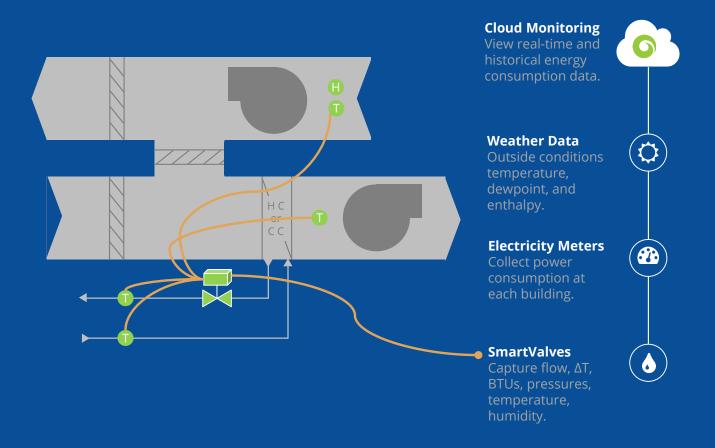

# **HOW IT'S ALL CONNECTED**

#### **REAL-TIME DATA ENHANCES OPTIMIZATION**

MONITOR KEY METRICS - FLOW, LOAD, DELTA T, PRESSURE

# **REAL-TIME DATA ENHANCES OPTIMIZATION**

**USE FOR EQUIPMENT DIAGNOSTICS & FAULT DETECTION** 