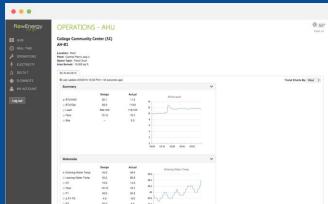

#### **REAL-TIME DATA ENHANCES OPTIMIZATION**

MONITOR KEY METRICS - FLOW, LOAD, DELTA T, PRESSURE

# **REAL-TIME DATA ENHANCES OPTIMIZATION**

**USE FOR EQUIPMENT DIAGNOSTICS & FAULT DETECTION** 