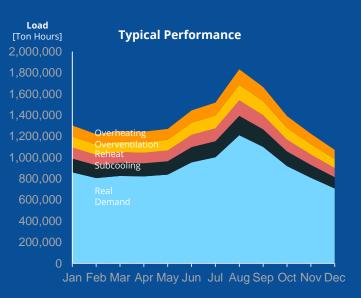

#### **MAXIMIZE COOLING CAPACITY**

BY ELIMINATING SUBCOOLING, REHEAT, OVERHEATING, & OVERVENTILATION