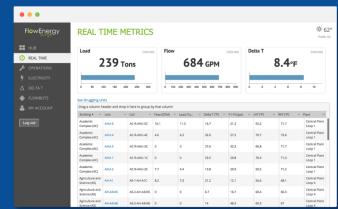

#### **REAL-TIME DATA ENHANCES OPTIMIZATION**

MONITOR KEY METRICS - FLOW, LOAD, DELTA T, PRESSURE

# **REAL-TIME DATA ENHANCES OPTIMIZATION**

**USE FOR EQUIPMENT DIAGNOSTICS & FAULT DETECTION** 