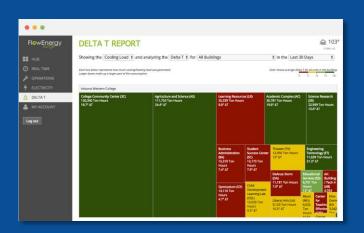

# **REAL-TIME DATA ENHANCES OPTIMIZATION**

**USE FOR EQUIPMENT DIAGNOSTICS & FAULT DETECTION** 