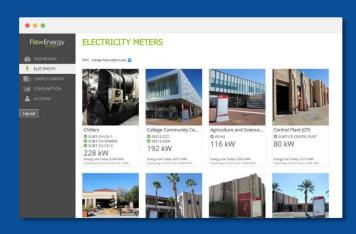

# **RESULTS @ ARIZONA WESTERN COLLEGE**

- 2,500,000 kWh annual electricity savings (\$225,000/15%)
- 430 kW reduction in peak demand charge (15%)
- \$275,000 utility rebate (largest in county history)
- Significant reduction in comfort complaints
- Recovered 22% of system cooling capacity
- Added three new buildings to chilled water system