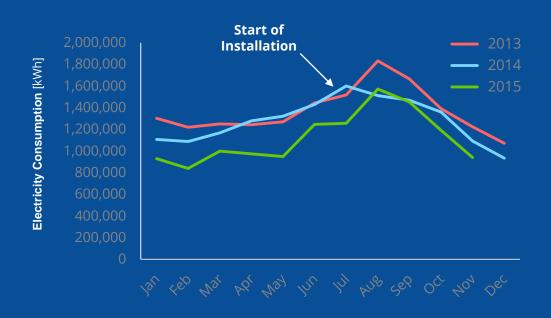

#### **CAMPUS ELECTRICITY USE BY MONTH**

# **RESULTS @ ARIZONA WESTERN COLLEGE**

- 2,500,000 kWh annual electricity savings (\$225,000/15%)
- 430 kW reduction in peak demand charge (15%)
- \$275,000 utility rebate (largest in county history)
- Significant reduction in comfort complaints
- Recovered 22% of system cooling capacity
- Added three new buildings to chilled water system