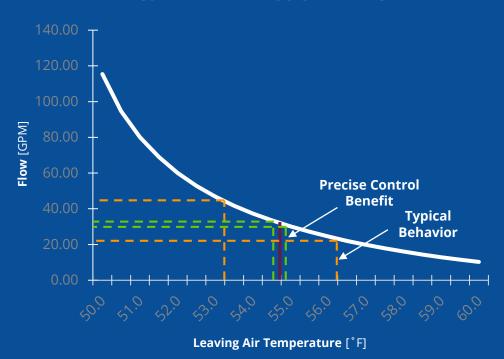

#### **MAXIMIZE COOLING CAPACITY**

BY ELIMINATING SUBCOOLING, REHEAT, OVERHEATING, & OVERVENTILATION

#### PRECISE TEMPERATURE CONTROL

MAINTAIN ± 0.1° COIL LEAVING AIR TEMPERATURE