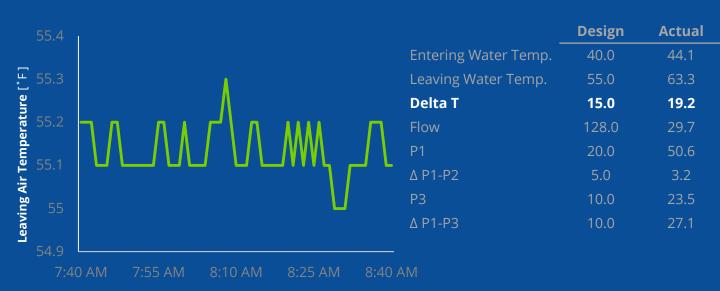

#### PRECISE TEMPERATURE CONTROL

MAINTAIN ± 0.1° COIL LEAVING AIR TEMPERATURE

#### **REAL-TIME DATA ENHANCES OPTIMIZATION**

MONITOR KEY METRICS - FLOW, LOAD, DELTA T, PRESSURE