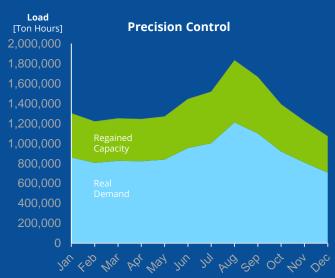

# **RESULTS @ ARIZONA WESTERN COLLEGE**

- 2,500,000 kWh annual electricity savings (\$225,000/15%)
- 430 kW reduction in peak demand charge (15%)
- \$275,000 utility rebate (largest in county history)
- Significant reduction in comfort complaints
- Recovered 22% of system cooling capacity
- Added three new buildings to chilled water system