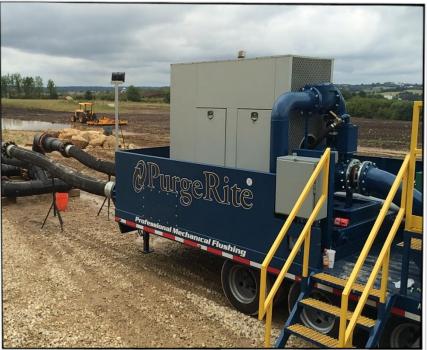

## FLUSHING MEANS & METHODS

- Have a Solid Plan
- Team:
  - Engr./Spec/Mechanical/Chemical/
    District/Third Party Flush Company
- Bypasses & Purge Port Connections MUST be correct (>50% rule)
- Self Contained Flush Unit

#### Self Contained Flush Unit – Class 601

- Chill Water Flush
- Client Exchanger Side

- TECO/Meter Loop Side
- Demarc @ Building

- 6" HDPE Connections
- Dual 21k Frac Tanks-Water Batteries
- Class 601 Flush Unit