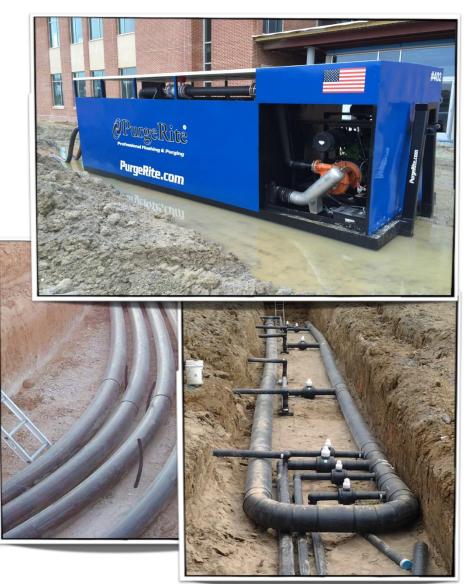

#### TEXAS A&M UNIVERSITY STUDENT APARTMENT COMPLEX CONNECTED TO PLANT

- 3 separate units
- Hot & Chill Water Combined
- 6"& 8"Steel
- Aquatherm piping
- 5' ft/sec 24 Hours
- Class 402 with Hose Connections

## EPIC SYSTEMS CORP. CAMPUS

Hybrid District Type Plant

36"/ 28" Mains

**Initial Phases – 1 Week** 

Dual 900 Geo Loop Fields – 2 Days

Over 300 miles of flushed pipe