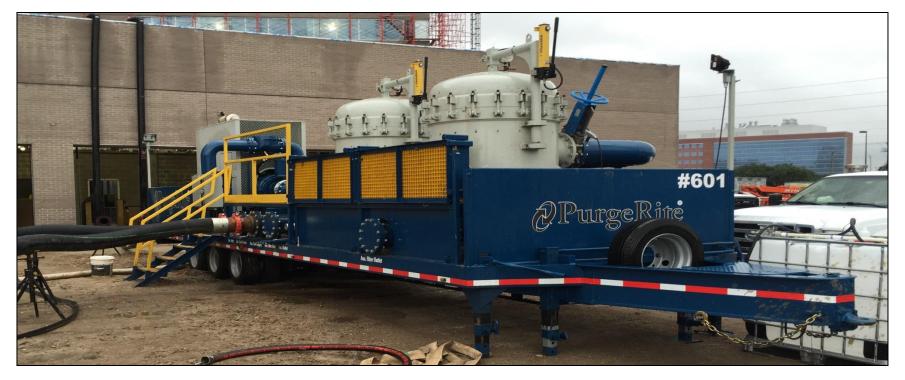

#### Self Contained Flush Unit – Class 601

- Chill Water Flush
- Client Exchanger Side

- TECO/Meter Loop Side
- Demarc @ Building

- 6" HDPE Connections
- Dual 21k Frac Tanks-Water Batteries
- Class 601 Flush Unit

- Fill/Drained/Fill Cycle
- Rinse Cycle was 5x Volume 4'ft/sec due to water battery and pump configuration
- Rinse Cycle could be done in 12 mins