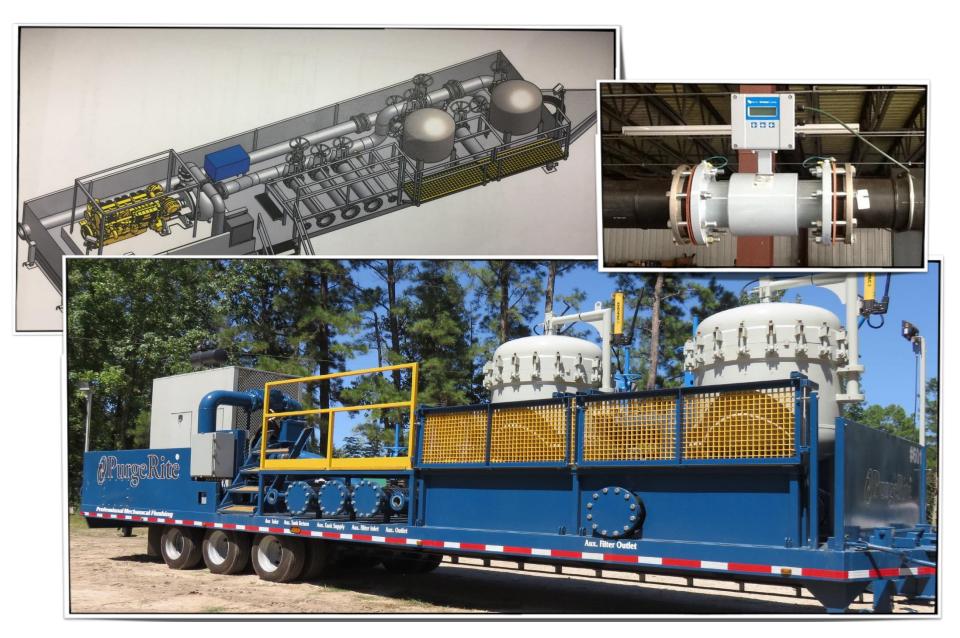

#### Self Contained Flush Unit – Class 601

- Chill Water Flush
- Client Exchanger Side

- TECO/Meter Loop Side
- Demarc @ Building

- 6" HDPE Connections
- Dual 21k Frac Tanks-Water Batteries
- Class 601 Flush Unit

- Fill/Drained/Fill Cycle
- Rinse Cycle was 5x Volume 4'ft/sec due to water battery and pump configuration
- Rinse Cycle could be done in 12 mins