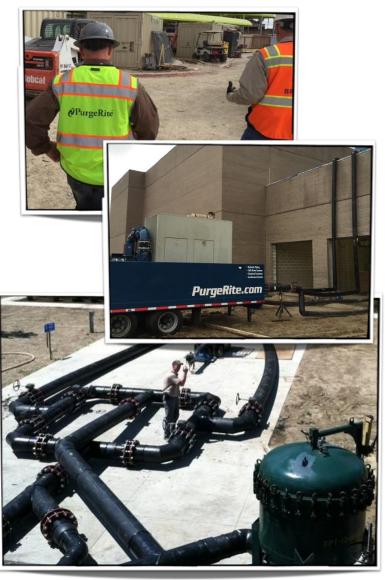

#### TEXAS A&M UNIVERSITY STUDENT APARTMENT COMPLEX CONNECTED TO PLANT

- 3 separate units
- Hot & Chill Water Combined
- 6"& 8"Steel
- Aquatherm piping
- 5' ft/sec 24 Hours
- Class 402 with Hose Connections