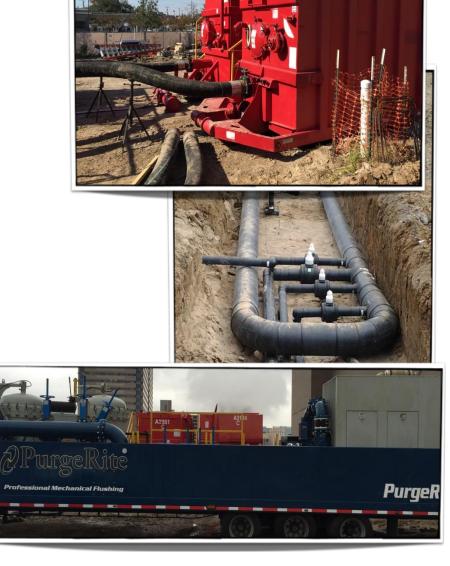

## FLUSHING MEANS & METHODS

- Have a Solid Plan
- Team:
  - Engr./Spec/Mechanical/Chemical/
    District/Third Party Flush Company
- Bypasses & Purge Port Connections MUST be correct (>50% rule)
- Self Contained Flush Unit

#### Self Contained Flush Unit – Class 601

- Chill Water Flush
- Client Exchanger Side

- TECO/Meter Loop Side
- Demarc @ Building

- 6" HDPE Connections
- Dual 21k Frac Tanks-Water Batteries
- Class 601 Flush Unit

- Fill/Drained/Fill Cycle
- Rinse Cycle was 5x Volume 4'ft/sec due to water battery and pump configuration
- Rinse Cycle could be done in 12 mins