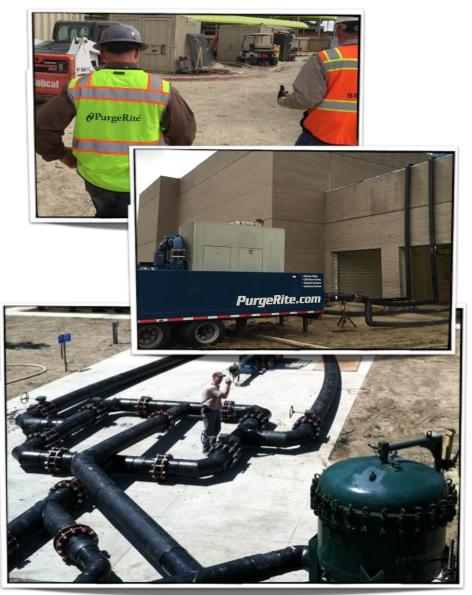

#### TEXAS A&M UNIVERSITY STUDENT APARTMENT COMPLEX CONNECTED TO PLANT

- 3 separate units
- Hot & Chill Water Combined
- 6"& 8"Steel
- Aquatherm piping
- 5' ft/sec 24 Hours
- Class 402 with Hose Connections