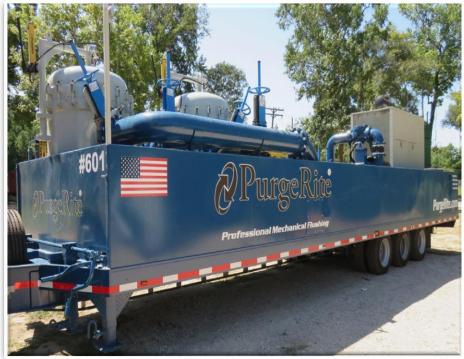

#### Self Contained Flush Unit – Class 601

- Chill Water Flush
- Client Exchanger Side

- TECO/Meter Loop Side
- Demarc @ Building

- 6" HDPE Connections
- Dual 21k Frac Tanks-Water Batteries
- Class 601 Flush Unit

- Fill/Drained/Fill Cycle
- Rinse Cycle was 5x Volume 4'ft/sec due to water battery and pump configuration
- Rinse Cycle could be done in 12 mins