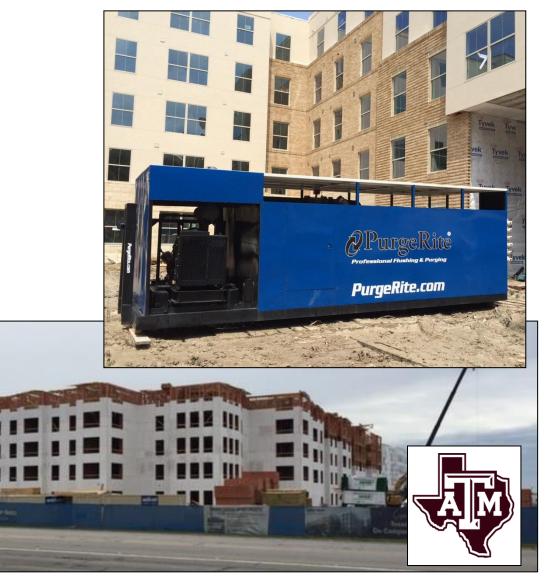

#### TEXAS A&M UNIVERSITY STUDENT APARTMENT COMPLEX CONNECTED TO PLANT

- 3 separate units
- Hot & Chill Water Combined
- 6"& 8"Steel
- Aquatherm piping
- 5' ft/sec 24 Hours
- Class 402 with Hose Connections