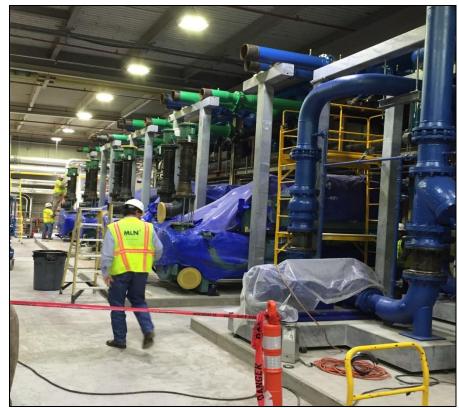

## EPIC SYSTEMS CORP. CAMPUS

Hybrid District Type Plant

36"/ 28" Mains

**Initial Phases – 1 Week** 

Dual 900 Geo Loop Fields – 2 Days

Over 300 miles of flushed pipe