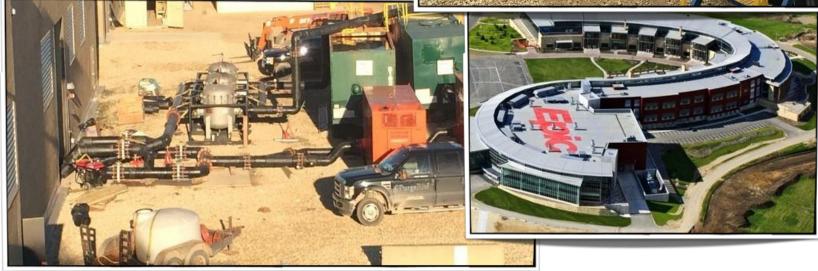

## EPIC SYSTEMS CORP. CAMPUS

Hybrid District Type Plant

36"/ 28" Mains

**Initial Phases – 1 Week** 

Dual 900 Geo Loop Fields – 2 Days

Over 300 miles of flushed pipe