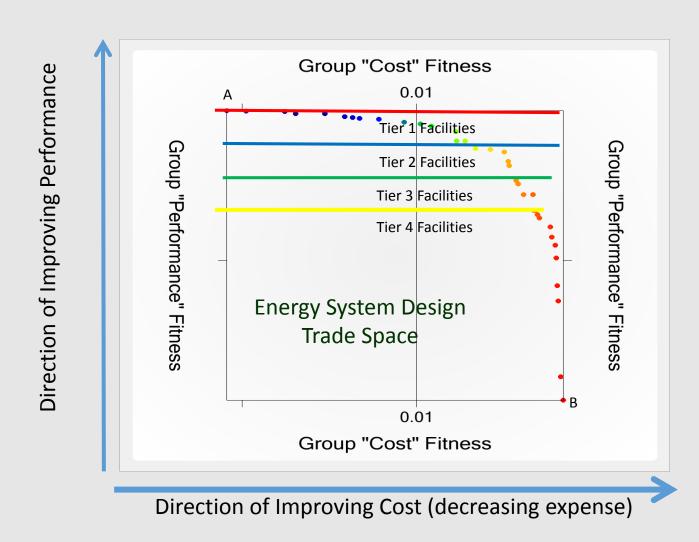

Mission Critical Operations**

**Da Vinci Robotic Surgery.** One of main reasons of malfunction is when power supply voltage is out of range.

Walk in Cooler. To prevent food spoilage, the refrigerator temperature shall be at 40 °F or below and the freezer is at 0 °F or below. The refrigerator will keep *food safe for up to* 4 hours. A full freezer will hold the temperature for approximately 48 hours (24 hours if it is half full).



And the state of t

**Computers**. Sudden loss of power and power surges can cause damage to computers.

**Gym converted into a temporary shelter.** Energy is required for a limited lighting. The space needs to be heated or cooled with a humidity control in some climates.



Water supply system

## Matching Facility Tier with System Performance Requirements



## **Energy Use in the Building**

- Plug/process loads: average and peak loads, power quality requirements
- Lighting: total, emergency and for mission critical operations
- Heating: total load and for mission critical operations with adjusted range of temperatures; allowable time with no heating (climate, time of the year and building shell type)
- Cooling: total load and for mission critical operations with adjusted range of temperatures; allowable time with no cooling (climate, time of the year and building shell type)
- Other utilities: loads

# Concept of building ER metrics into contracts?

| Mission/Building/Equipment Emergency equipment   Fire command center   Critical buildings 1 & 2   Security Command Center   Buildings 1 & 2   Laboratory freezers   Child