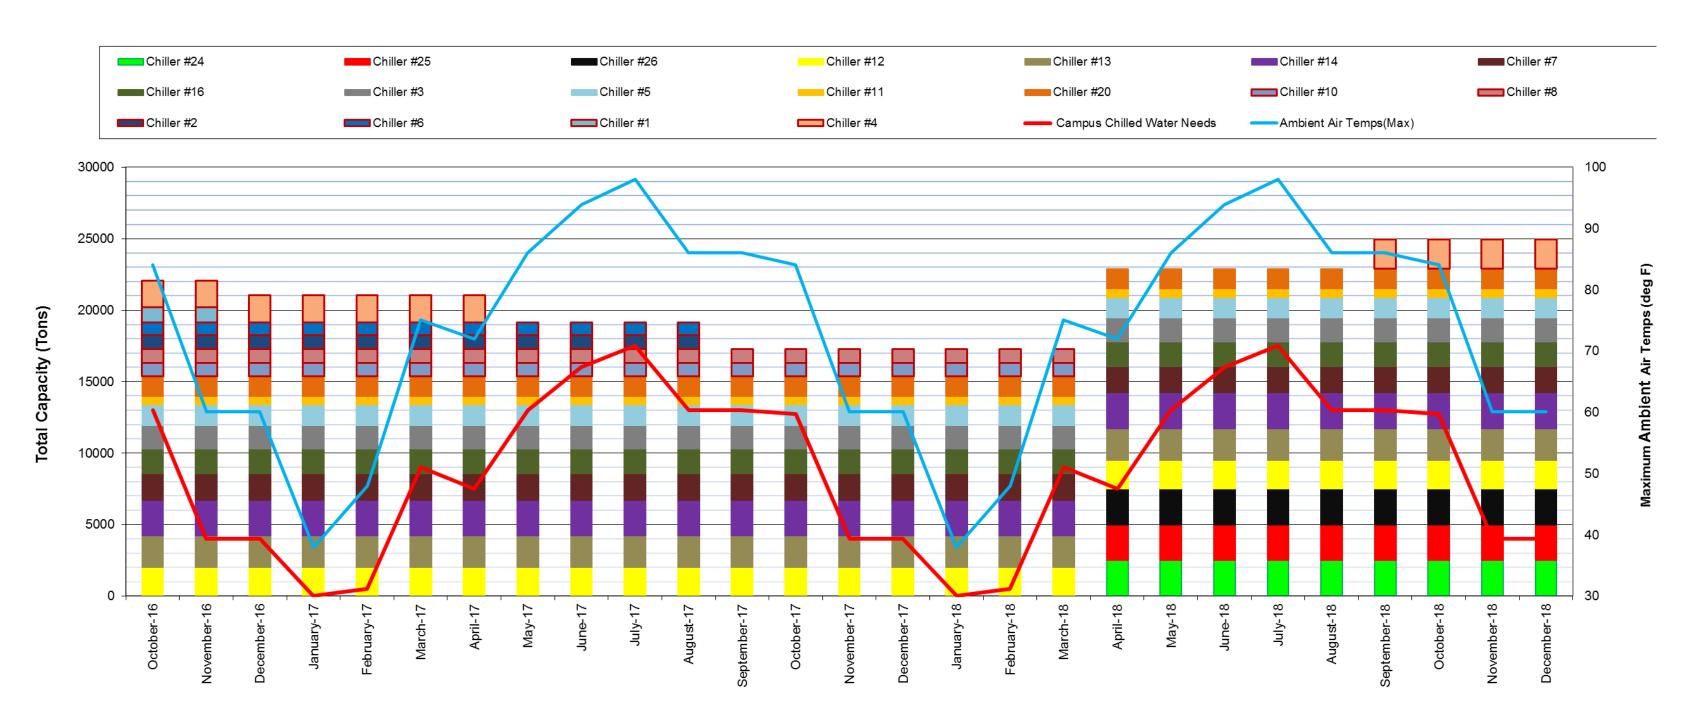

## **CHILLED WATER = N+1 CHART**

## **CHILLED WATER PRE-PROJECT CONDITIONS**

|                            | Capacity                                                                                                       |  |  |
|----------------------------|----------------------------------------------------------------------------------------------------------------|--|--|
| Peak Chilled<br>Water Load | Current<br>Configuration                                                                                       |  |  |
| 16,800<br>tons             | Electric Chillers (8) – 13,390 ton<br>Steam Turbine Chillers (1) – 1,890<br>Absorption Chillers (5) – 4,800 to |  |  |

Total Capacity (N+1) – 20,080 tons Firm Capacity – 17,560 tons

ns tons

ons

## **CHILLED WATER POST-PROJECT CONDITIONS**

|                            | Capacity                                                                                                       |
|----------------------------|----------------------------------------------------------------------------------------------------------------|
| Peak Chilled<br>Water Load | Current<br>Configuration                                                                                       |
| 18,000<br>tons             | Electric Chillers (8) – 13,390 ton<br>Steam Turbine Chillers (1) – 2,070<br>Absorption Chillers (3) – 7,500 to |

Total Capacity (N+1) – 22,960 tons Firm Capacity – 20,460 tons

ns tons

ons