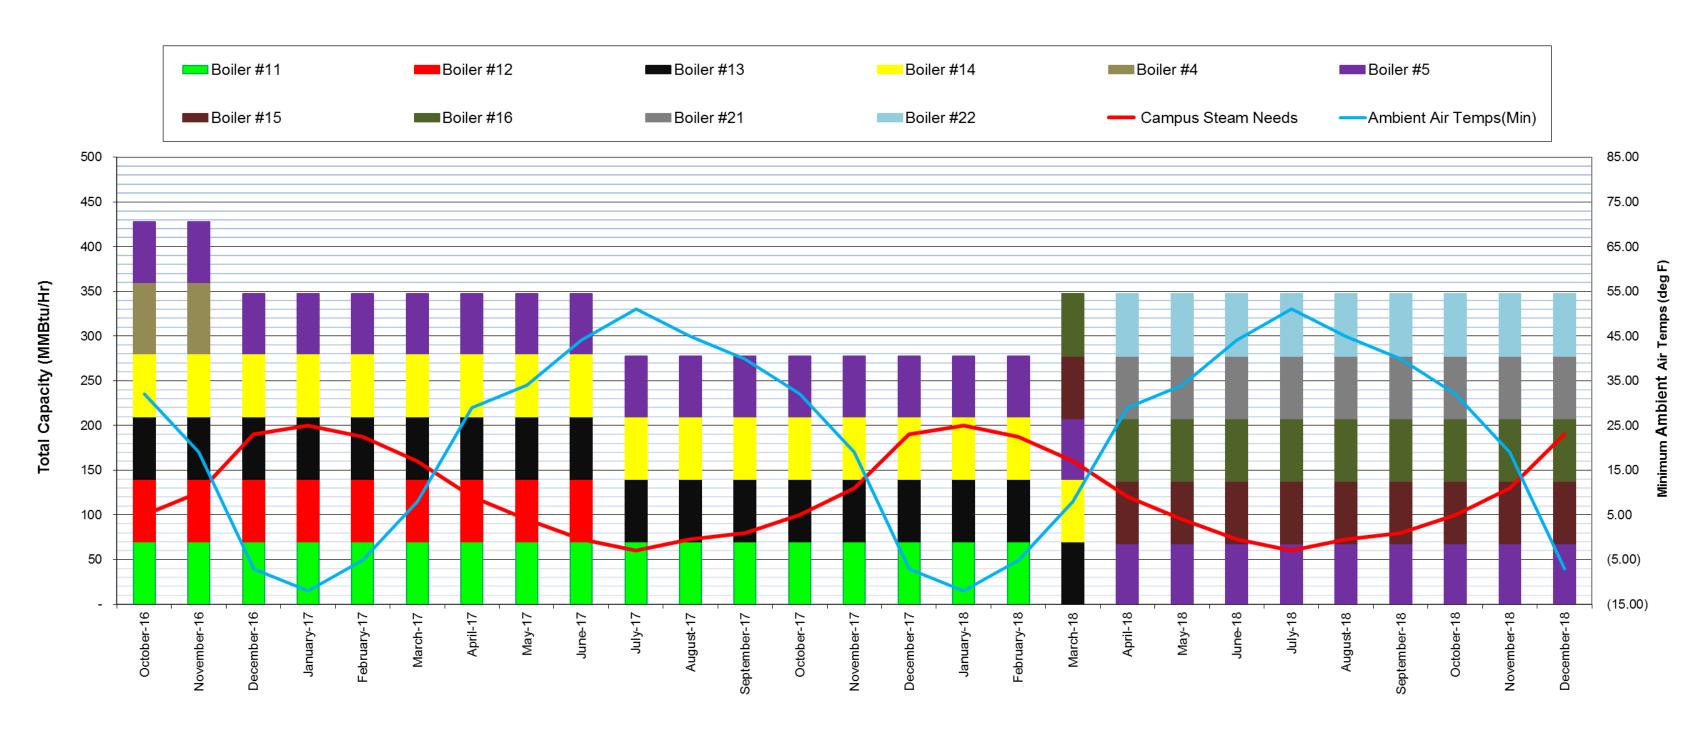

# **STEAM = N+1 CHART**

# **STEAM PRE-PROJECT CONDITIONS**

- Boilers 1-3 (1955) Coal-Fired
- Boiler 4 (1970) Gas-Fired

Administratively limited for runtime

• Boiler 5 (2009) – Gas-Fired

Retain for continued use

| Capacity      | Pct | Age     |
|---------------|-----|---------|
| 255,000 lb/hr | 63% | ~60 yrs |
| 80,000 lb/hr  | 20% | ~45 yrs |
| 67,500 lb/hr  | 17% | ~10 yrs |

# **STEAM PRE-PROJECT CONDITIONS**

|                      | Capacity                                                                                                                            |                                       |
|----------------------|-------------------------------------------------------------------------------------------------------------------------------------|---------------------------------------|
| Peak Steam<br>Load   | Current<br>Configuration                                                                                                            |                                       |
| <b>242,000 lb/hr</b> | Boiler 1 – 85,000 lb/hr<br>Boiler 2 – 85,000 lb/hr<br>Boiler 3 – 85,000 lb/hr<br>Boiler 4 – 80,000 lb/hr<br>Boiler 5 – 67,500 lb/hr | COAL<br>COAL<br>COAL<br>NATU<br>600ps |

Total Capacity (N+1) – 402,500 lb/hr Firm Capacity – 317,500 lb/hr

# **STEAM POST-PROJECT CONDITIONS**

|                    | Capacity                                                                                                                                | ,                            |
|--------------------|-----------------------------------------------------------------------------------------------------------------------------------------|------------------------------|
| Peak Steam<br>Load | Current<br>Configuration                                                                                                                |                              |
| 205,000 lb/hr      | Boiler 15 – 70,000 lb/hr<br>Boiler 16 – 70,000 lb/hr<br>Boiler 21 – 70,000 lb/hr<br>Boiler 22 – 70,000 lb/hr<br>Boiler 5 – 67,500 lb/hr | NATU<br>NATU<br>NATU<br>NATU |

Total Capacity (N+1) – 347,500 lb/hr Firm Capacity – 277,500 lb/hr