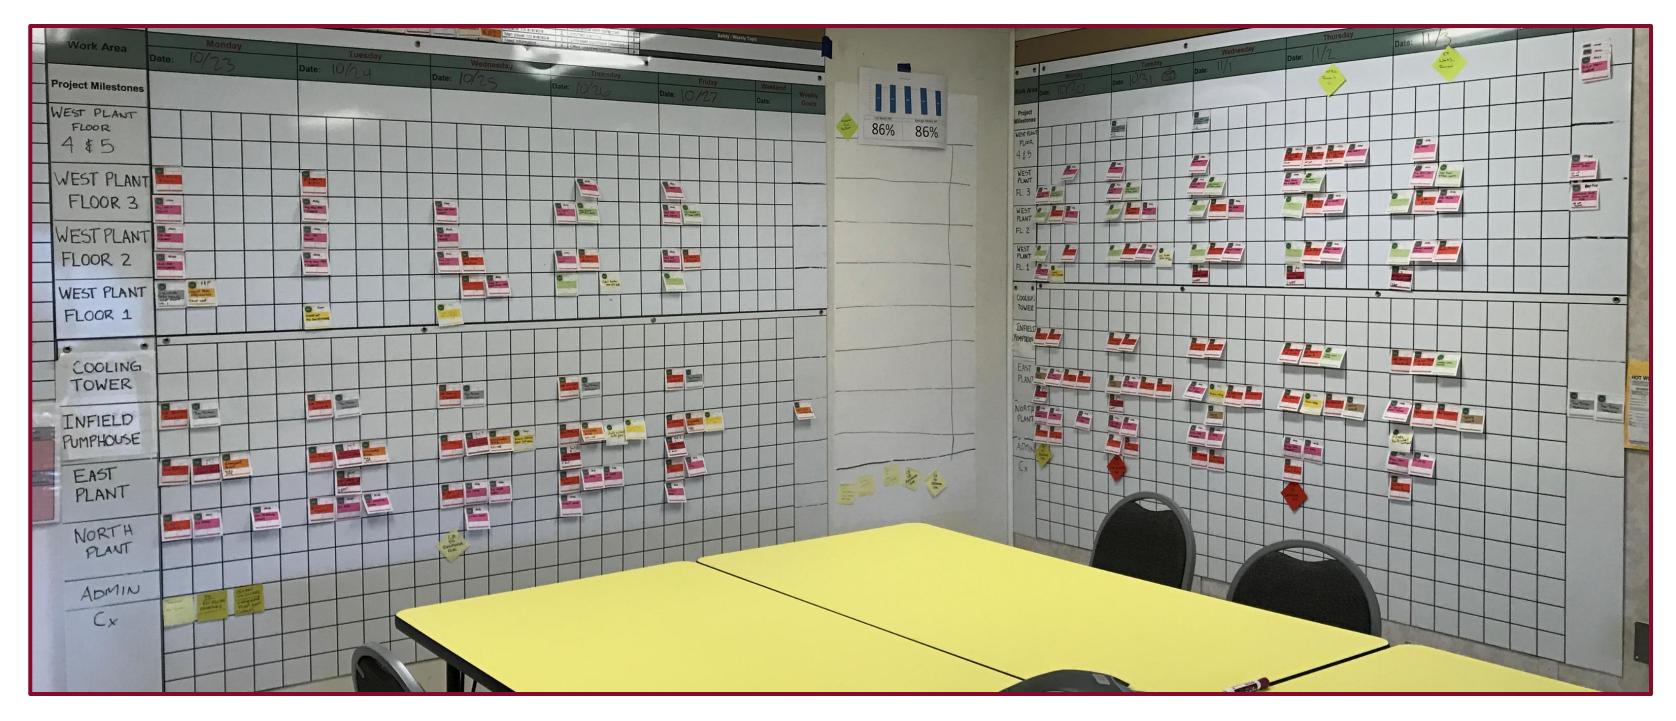

# **DECISION MATRIX FOR SEASONAL ACTIVITY**

## • STEP 1

Work with an engineering consultant and Owner to develop clear definition around needs and options when removing existing equipment from service.

## • STEP 2

Understand when new equipment can be tested and started up based on plant capacity to support needed loads on new equipment as well as loads on the plant at that time.

## • STEP 3

Work with Owner to implement the chosen approach so new equipment can be commissioned under all load conditions, that the plant is never placed in jeopardy and plant assets are not overburdened, i.e. operational staffing.