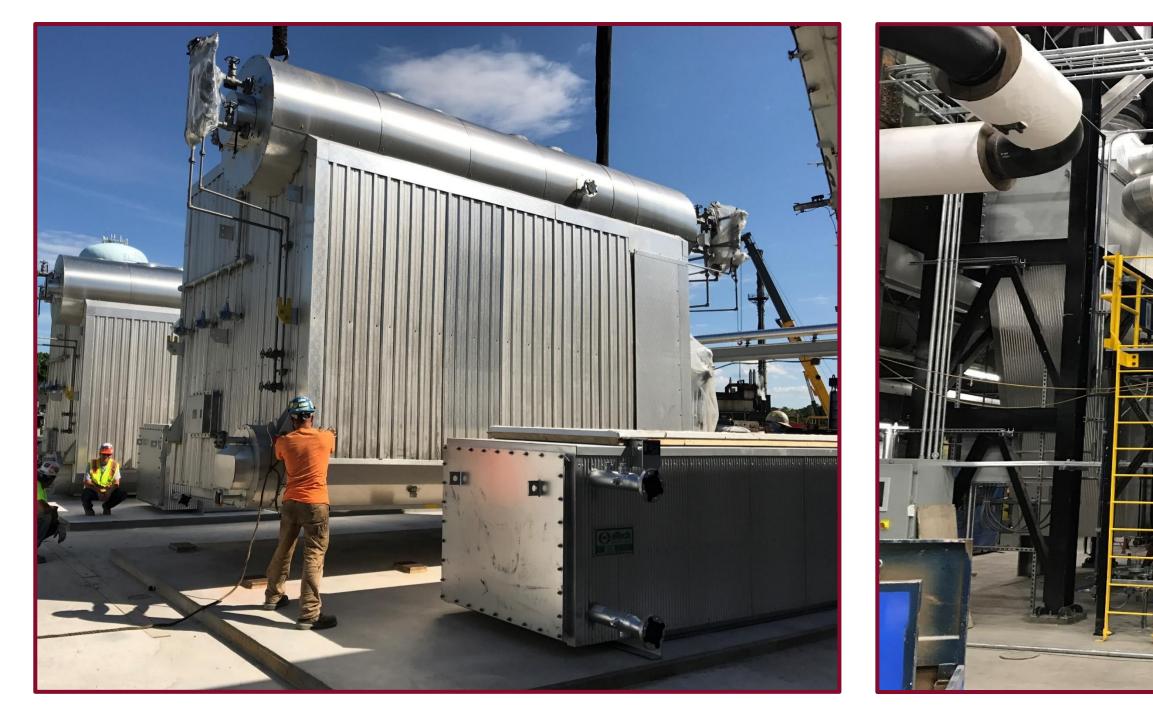

----------------------------------------------------|------------------------------|
| Peak Steam<br>Load | Current<br>Configuration                                                                                                                |                              |
| 205,000 lb/hr      | Boiler 15 – 70,000 lb/hr<br>Boiler 16 – 70,000 lb/hr<br>Boiler 21 – 70,000 lb/hr<br>Boiler 22 – 70,000 lb/hr<br>Boiler 5 – 67,500 lb/hr | NATU<br>NATU<br>NATU<br>NATU |

Total Capacity (N+1) – 347,500 lb/hr Firm Capacity – 277,500 lb/hr



## RAL GAS/OIL **RAL GAS/OIL** RAL GAS/OIL **RAL GAS/OIL RAL GAS**

## **NEW RENTAL BOILERS STEP 1**



## DEMO OF COAL BOILERS STEP 2





# **INSTALLATION OF NEW GAS/OIL PACKAGE BOILERS STEP 3**





# **INSTALLATION OF NEW GAS/OIL PACKAGE BOILERS STEP 3**







## **CHILLED WATER = N+1 CHART**



# **CHILLED WATER PRE-PROJECT CONDITIONS**

| Capacity          |  |
|-------------------|--|
| 3,750 tons        |  |
| 4,660 tons        |  |
| 0 tons            |  |
| <b>4,820 tons</b> |  |
| 6,850 tons        |  |

Pct 19% 23% 0% 24% 34%

Age >25 yrs 20-25 yrs 15-20 yrs 10-15 yrs <10 yrs

**ELECTRIC MOTOR** DRIVEN 64%

> Significant age >Absorption technology inefficient, less reliable

### ABSORPTION 27%

### **STEAM TURBINE** DRIVEN 9%

## **CHILLED WATER PRE-PROJECT CONDITIONS**

|                            | Capacity                                                                                                       |  |  |
|----------------------------|-------------------------------------------------------------------------------------