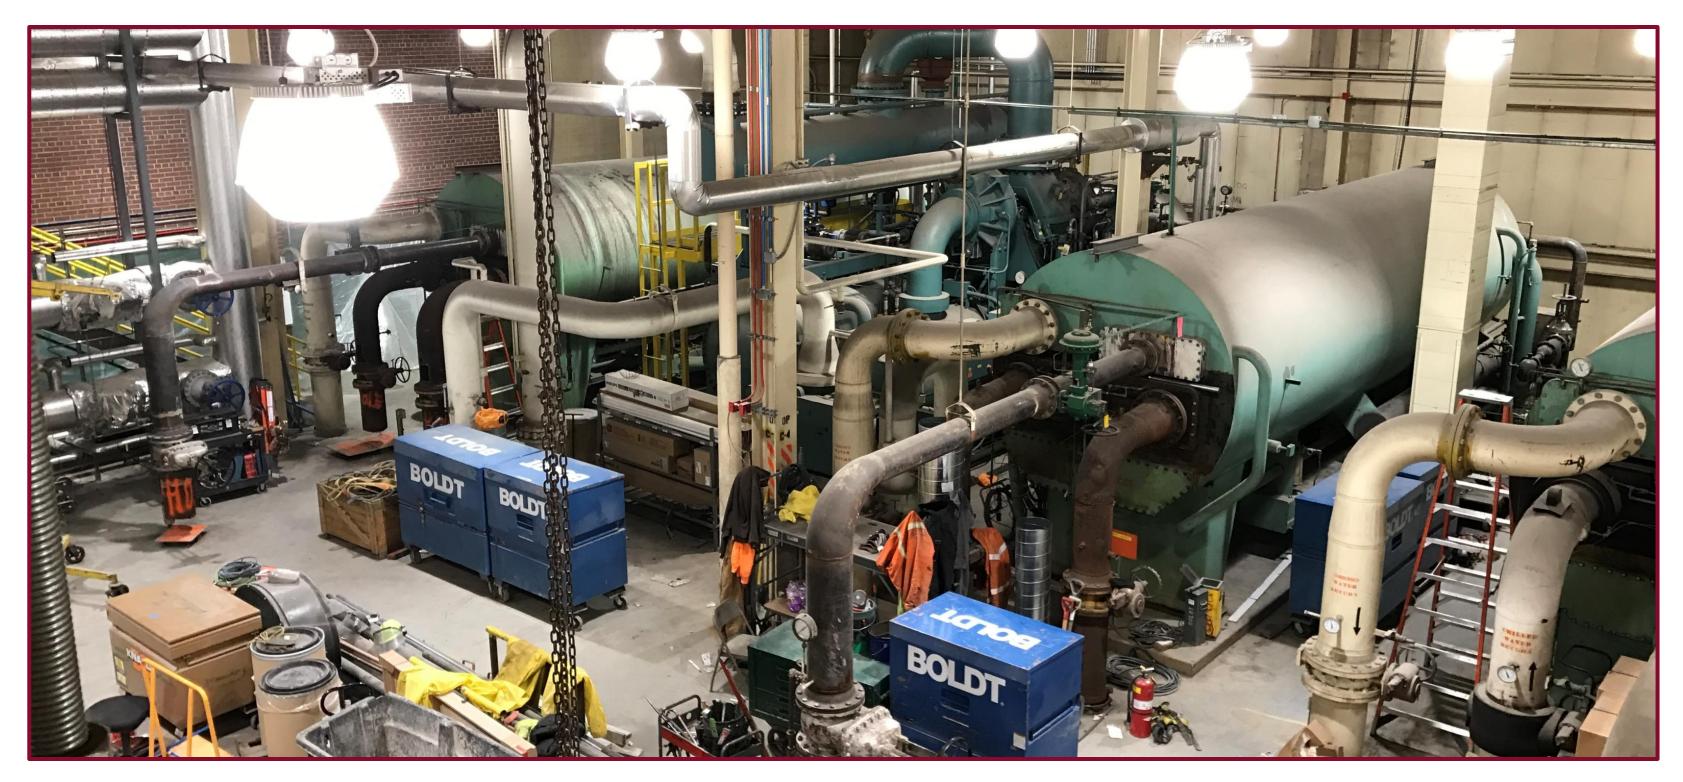

# **INSTALLATION OF NEW CENTRIFUGAL CHILLERS STEP 2**

# **DEMO OF ABSORPTION CHILLERS STEP 3**