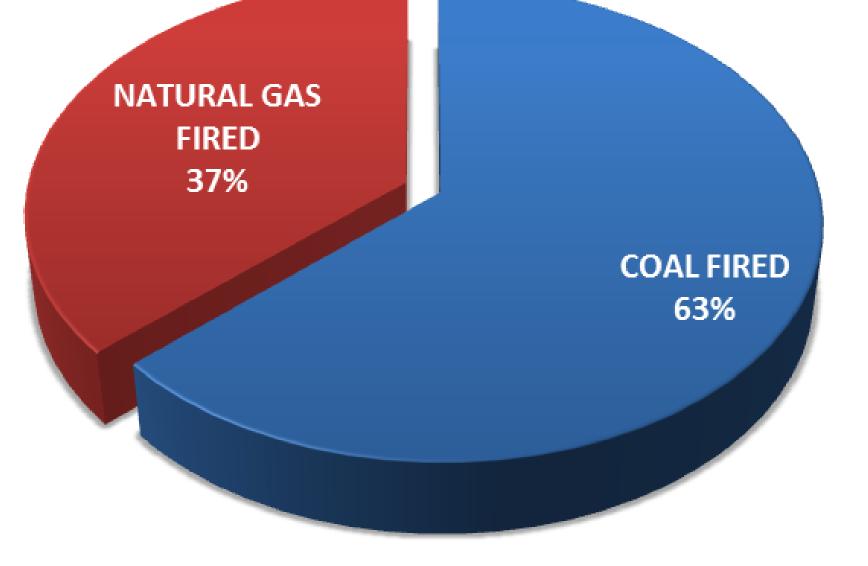

# **STEAM PRE-PROJECT CONDITIONS**

- Boilers 1-3 (1955) Coal-Fired
- Boiler 4 (1970) Gas-Fired

Administratively limited for runtime

• Boiler 5 (2009) – Gas-Fired

Retain for continued use

| Capacity      | Pct | Age     |
|---------------|-----|---------|
| 255,000 lb/hr | 63% | ~60 yrs |
| 80,000 lb/hr  | 20% | ~45 yrs |
| 67,500 lb/hr  | 17% | ~10 yrs |

# **STEAM PRE-PROJECT CONDITIONS**

|                      | Capacity                                                                                                                            |                                       |
|----------------------|-------------------------------------------------------------------------------------------------------------------------------------|---------------------------------------|
| Peak Steam<br>Load   | Current<br>Configuration                                                                                                            |                                       |
| <b>242,000 lb/hr</b> | Boiler 1 – 85,000 lb/hr<br>Boiler 2 – 85,000 lb/hr<br>Boiler 3 – 85,000 lb/hr<br>Boiler 4 – 80,000 lb/hr<br>Boiler 5 – 67,500 lb/hr | COAL<br>COAL<br>COAL<br>NATU<br>600ps |