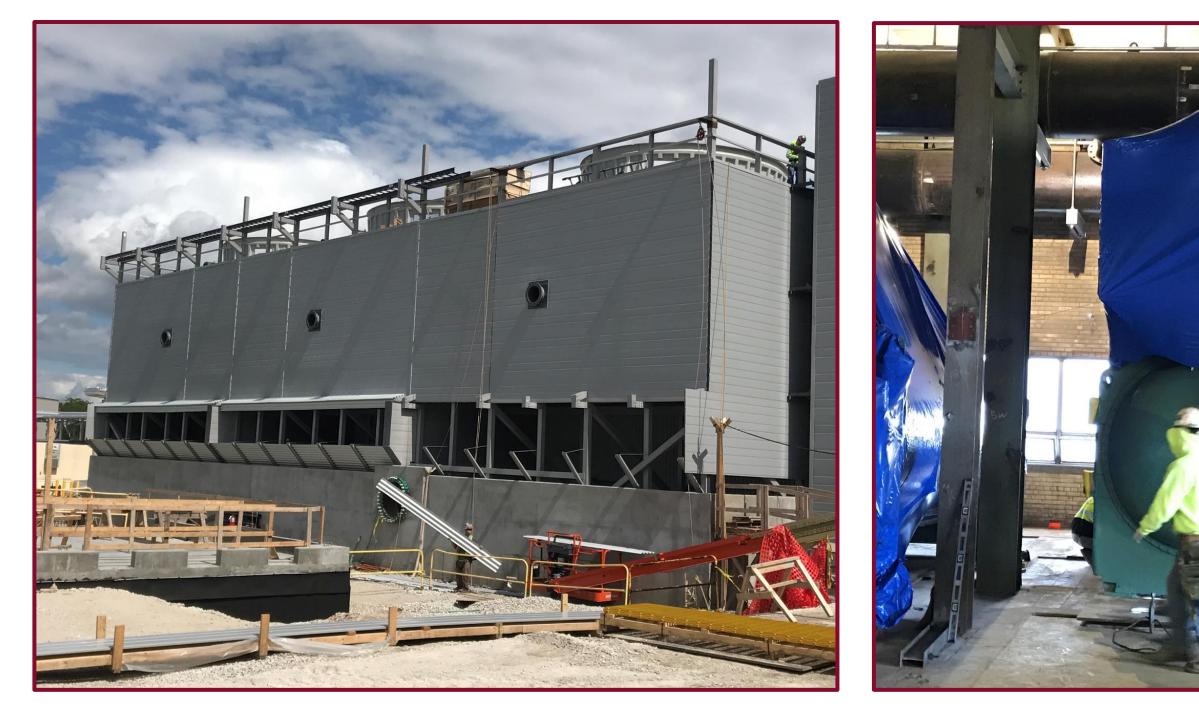

## CONSTRUCT NEW AREA FOR CENTRIFUGAL CHILLERS STEP 1

# **INSTALLATION OF NEW CENTRIFUGAL CHILLERS STEP 2**