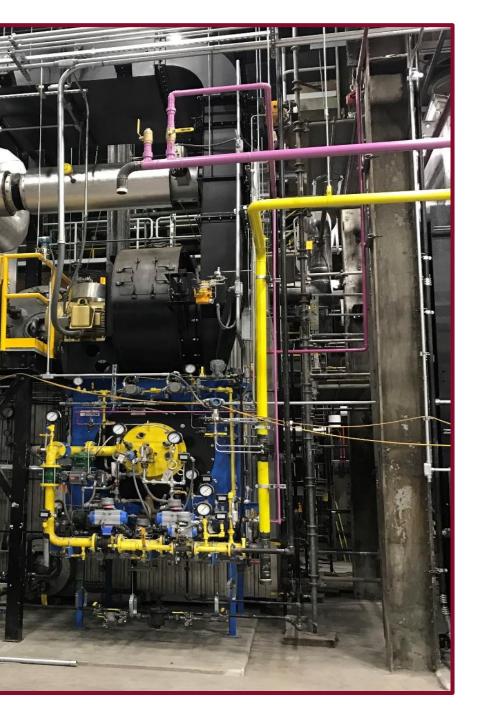

------------------------------------------------|------------------------------|
| Peak Steam<br>Load | Current<br>Configuration                                                                                                                |                              |
| 205,000 lb/hr      | Boiler 15 – 70,000 lb/hr<br>Boiler 16 – 70,000 lb/hr<br>Boiler 21 – 70,000 lb/hr<br>Boiler 22 – 70,000 lb/hr<br>Boiler 5 – 67,500 lb/hr | NATU<br>NATU<br>NATU<br>NATU |

Total Capacity (N+1) – 347,500 lb/hr Firm Capacity – 277,500 lb/hr



## RAL GAS/OIL **RAL GAS/OIL** RAL GAS/OIL **RAL GAS/OIL RAL GAS**

## **NEW RENTAL BOILERS STEP 1**



## DEMO OF COAL BOILERS STEP 2





# **INSTALLATION OF NEW GAS/OIL PACKAGE BOILERS STEP 3**





# **INSTALLATION OF NEW GAS/OIL PACKAGE BOILERS STEP 3**







## **CHILLED WATER = N+1 CHART**



# **CHILLED WATER PRE-PROJECT CONDITIONS**

| Capacity          |  |
|-------------------|--|
| 3,750 tons        |  |
| 4,660 tons        |  |
| 0 tons            |  |
| <b>4,820 tons</b> |  |
| 6,850 tons        |  |

Pct 19% 23% 0% 24% 34%

Age >25 yrs 20-25 yrs 15-20 yrs 10-15 yrs <10 yrs

**ELECTRIC MOTOR** DRIVEN 64%

> Significant age >Absorption technology inefficient, less reliable

### ABSORPTION 27%

### **STEAM TURBINE** DRIVEN 9%

## **CHILLED WATER PRE-PROJECT CONDITIONS**

|                            | Capacity                                                                                                       |  |  |
|----------------------------|-----------------------------------------------------------------------------------------