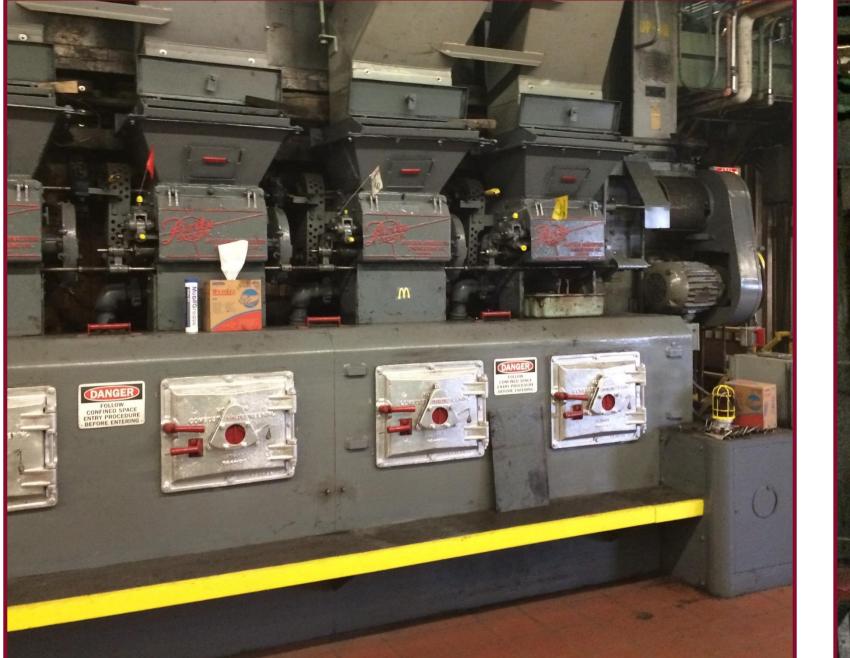

# **STEAM PRE-PROJECT CONDITIONS**

- Boilers 1-3 (1955) Coal-Fired
- Boiler 4 (1970) Gas-Fired

Administratively limited for runtime

• Boiler 5 (2009) – Gas-Fired

Retain for continued use

| Capacity      | Pct | Age     |
|---------------|-----|---------|
| 255,000 lb/hr | 63% | ~60 yrs |
| 80,000 lb/hr  | 20% | ~45 yrs |
| 67,500 lb/hr  | 17% | ~10 yrs |

# **STEAM PRE-PROJECT CONDITIONS**

|                      | Capacity                                                                                                                            |                                       |
|----------------------|-------------------------------------------------------------------------------------------------------------------------------------|---------------------------------------|
| Peak Steam<br>Load   | Current<br>Configuration                                                                                                            |                                       |
| <b>242,000 lb/hr</b> | Boiler 1 – 85,000 lb/hr<br>Boiler 2 – 85,000 lb/hr<br>Boiler 3 – 85,000 lb/hr<br>Boiler 4 – 80,000 lb/hr<br>Boiler 5 – 67,500 lb/hr | COAL<br>COAL<br>COAL<br>NATU<br>600ps |