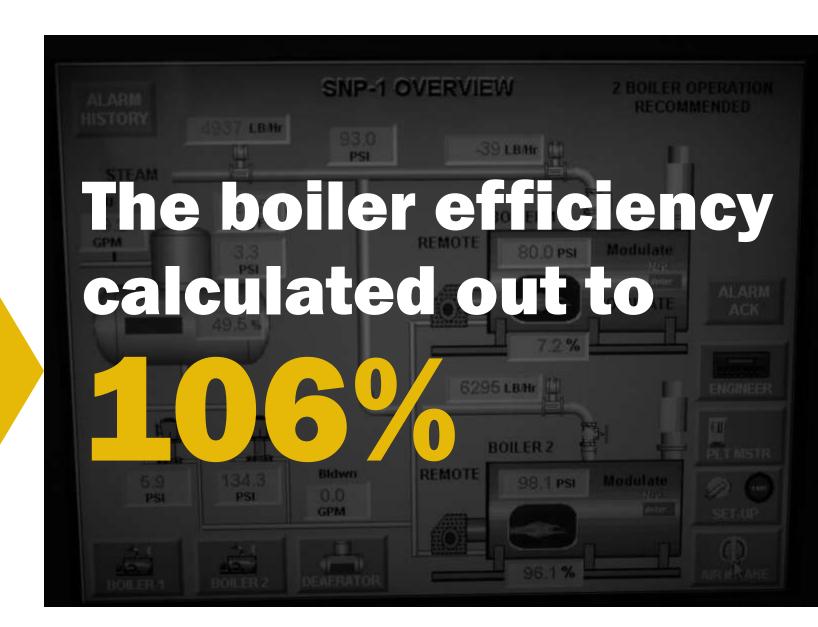

# Quality is the fitness for use.

Joseph M. Juran

Inspections can identify good or bad

...but inspection alone cannot fix anything.

When should you verify quality?

Was it factory tested?

Yes!

But... Err.... Oops.