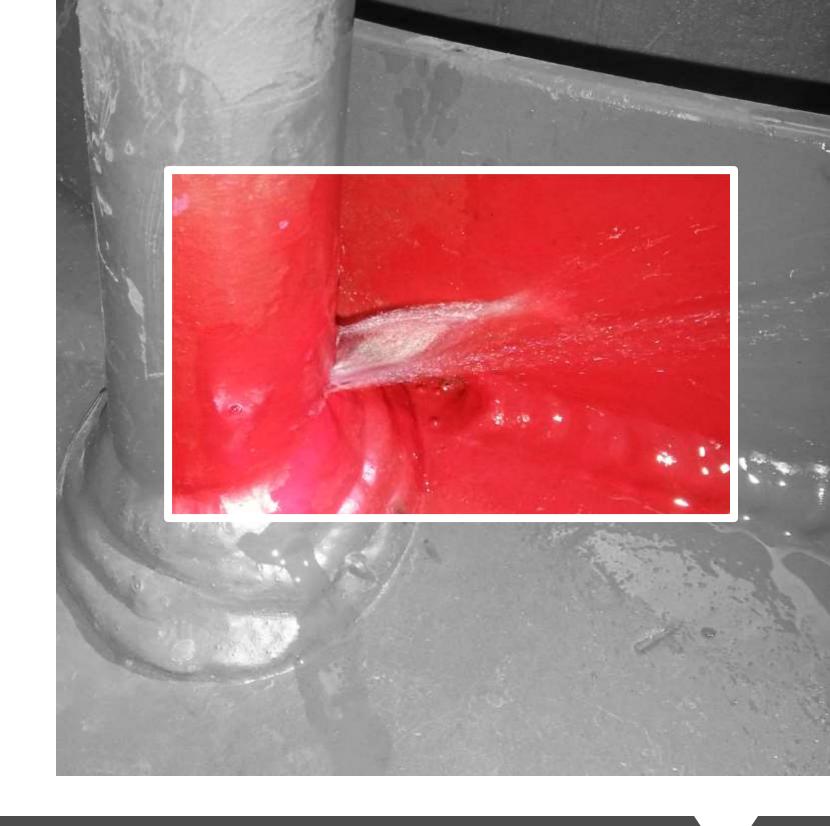

# Quality is the fitness for use.

Joseph M. Juran

Inspections can identify good or bad

...but inspection alone cannot fix anything.

When should you verify quality?

Was it factory tested?

Yes!

But... Err.... Oops.

Quality has tasks for everybody.

Trust but verify.

This vendor provided his startup sheet data.