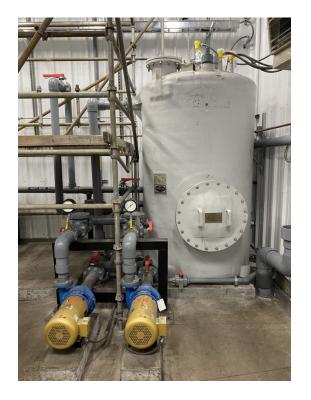

#### **New Pretreatment Facility**

## **New Clarifier**

- Long Box Clarifier
- 200 GPM wastewater outlet/inlet
- 30 GPM sludge cycle