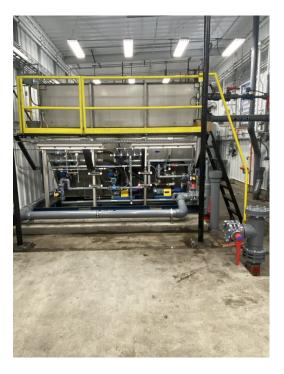

#### **New Pretreatment Facility**

## **New Clarifier**

- Long Box Clarifier
- 200 GPM wastewater outlet/inlet
- 30 GPM sludge cycle