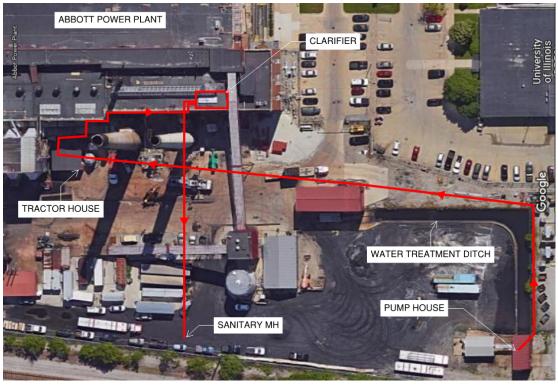

#### **Existing Pretreatment System**

LEADING THE WAY CampusEnergy2022 Feb:15-18 Westin Boston Seaport District Hotel Boston, MA

# **Existing System Limitations**

- Flow limitations
- Clarifier past useful lifespan
- Spread throughout the plant property
- New iEPA Compliance Regulations

LEADING THE WAY CampusEnergy2022 Feb.15-18: Westin Boston Seaport District Hotel: Boston, MA