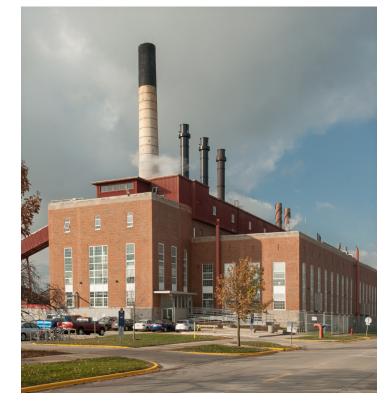

#### **Abbott Power Plant**

- 3 Natural Gas Boilers
- 3 Coal Boilers
- 2 Combustion Turbines with HRSG's
- 10 Steam Turbines
- Feeds 150 and 50 psig steam to campus

LEADING THE WAY CampusEnergy2022 Feb:15-18: Westin Boston Seabort District Hotel Boston, MA