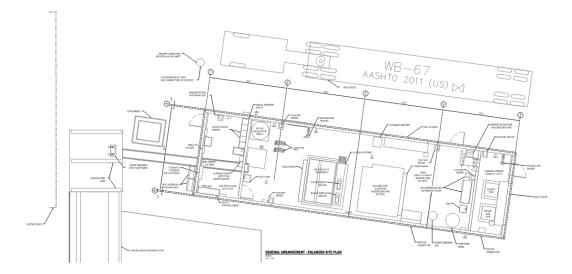

#### **New Pretreatment Facility**

## **New Clarifier**

- Long Box Clarifier
- 200 GPM wastewater outlet/inlet
- 30 GPM sludge cycle