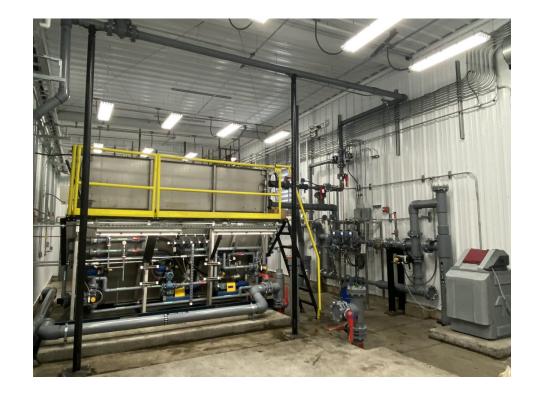

## **New Clarifier**

- Long Box Clarifier
- 200 GPM wastewater outlet/inlet
- 30 GPM sludge cycle