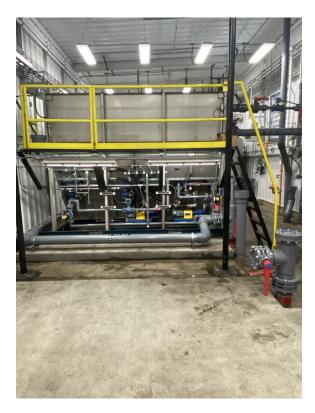

#### **New Pretreatment Facility**

## **New Clarifier**

- Long Box Clarifier
- 200 GPM wastewater outlet/inlet
- 30 GPM sludge cycle