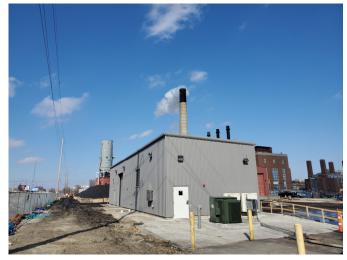

ts, Inc.

LEADING THE WAY CampusEnergy2022 Feb15-18: Westin Boston Seaport District Hotel: Boston MA



#### **Abbott Power Plant**

- 3 Natural Gas Boilers
- 3 Coal Boilers
- 2 Combustion Turbines with HRSG's
- 10 Steam Turbines
- Feeds 150 and 50 psig steam to campus





LEADING THE WAY CampusEnergy2022 Feb:15-18: Westin Boston Seabort District Hotel Boston, MA

#### **Existing Pretreatment System**



LEADING THE WAY CampusEnergy2022 Feb:15-18 Westin Boston Seaport District Hotel Boston, MA



# **Existing System Limitations**

- Flow limitations
- Clarifier past useful lifespan
- Spread throughout the plant property
- New iEPA Compliance Regulations





LEADING THE WAY CampusEnergy2022 Feb.15-18: Westin Boston Seaport District Hotel: Boston, MA

#### **New Pretreatment Facility**









## **New Clarifier**

- Long Box Clarifier
- 200 GPM wastewater outlet/inlet
- 30 GPM sludge cycle







#### **Compliance Upgrades**



LEADING THE WAY CampusEnergy2022 Feb.15-18 Westin Boston Seaport District Hotel Boston MA





### **Capacity Increase**



LEADING THE WAY CampusEnergy2022 Feb.15-18 Westin Boston Scaport District Hotel Boston, MA





#### **Electrical and Controls**









LEADING THE WAY CampusEnergy2022 FebJ5-18 Westin Boston Scaport District Hotel Boston, MA

#### **Future Capacity**

- Pad for future clarifier
- Piping sized to accommodate future new clarifier
- Spare capacity in auxiliary, electrical, and controls systems





LEADING THE WAY CampusEnergy2022 Feb.15-18 Westin Boston Seaport District Hotel Boston, MA

#### Lessons Learned

- Complicated co