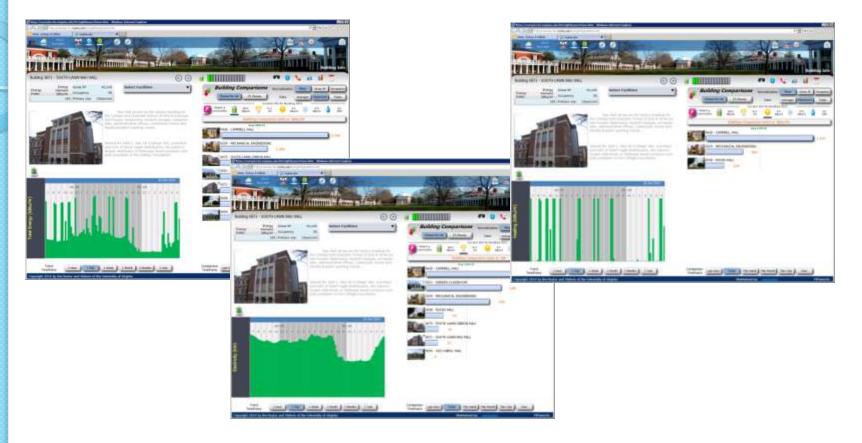

- Interests in:
  - Modernizing
  - Visualization

- UtilityPro application Meter Reading Form
- New University Financial Model (RCM)
- Central Alarm Management, Scheduling
- BAS Overlay potential