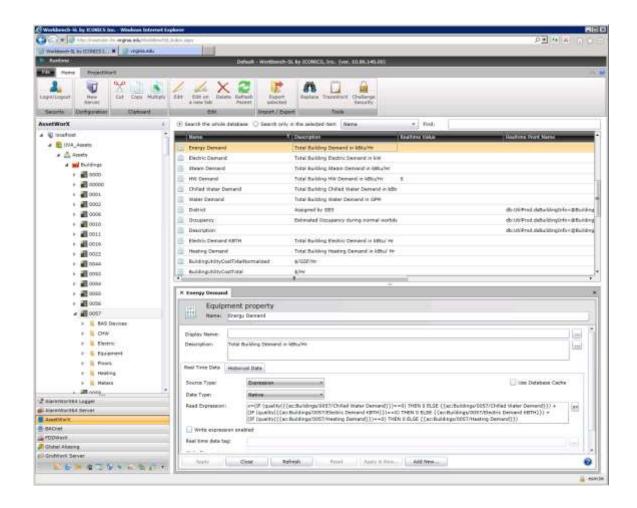

#### Genesis

• "Home-Grown" systems for trending, reporting, billing

| BLEUV7139A, East Boot Sub Schill Support # 17 +                                                                                                                                                                                                                                                                                                                                                                                                                                                                                                                                                                                                                                                                                                                                                                                                                                                                                                                                                                                                                                                                                                                                                                                                                                                                                                                                                                                                                                                                                                                                                                                                                                                                                                                                                                                                                                                                                                                                                                                                                                                                                                                                                                                                                                                                                                                                                                                | Meleni Duki                                                                                                                                                                                                                                                                                                                                                                                                                                                                                                                                                                                                                                                                                         | reni               |                                        |                |                            | Revent North                                   | Mortin (assube) is I          | ingged as |                    |      |
|--------------------------------------------------------------------------------------------------------------------------------------------------------------------------------------------------------------------------------------------------------------------------------------------------------------------------------------------------------------------------------------------------------------------------------------------------------------------------------------------------------------------------------------------------------------------------------------------------------------------------------------------------------------------------------------------------------------------------------------------------------------------------------------------------------------------------------------------------------------------------------------------------------------------------------------------------------------------------------------------------------------------------------------------------------------------------------------------------------------------------------------------------------------------------------------------------------------------------------------------------------------------------------------------------------------------------------------------------------------------------------------------------------------------------------------------------------------------------------------------------------------------------------------------------------------------------------------------------------------------------------------------------------------------------------------------------------------------------------------------------------------------------------------------------------------------------------------------------------------------------------------------------------------------------------------------------------------------------------------------------------------------------------------------------------------------------------------------------------------------------------------------------------------------------------------------------------------------------------------------------------------------------------------------------------------------------------------------------------------------------------------------------------------------------------|-----------------------------------------------------------------------------------------------------------------------------------------------------------------------------------------------------------------------------------------------------------------------------------------------------------------------------------------------------------------------------------------------------------------------------------------------------------------------------------------------------------------------------------------------------------------------------------------------------------------------------------------------------------------------------------------------------|--------------------|----------------------------------------|----------------|----------------------------|------------------------------------------------|-------------------------------|-----------|--------------------|------|
| TREDUCTIONS, Data Real two into 2 data in 19<br>EXECUTIONS, Executions (ECA)<br>EXECUTIONS, EXECUTIONS<br>EXECUTIONS, EXECUTIONS<br>EXECUTIONS<br>EXECUTIONS<br>EXECUTIONS<br>EXECUTIONS<br>EXECUTIONS<br>EXECUTIONS<br>EXECUTIONS<br>EXECUTIONS<br>EXECUTIONS<br>EXECUTIONS<br>EXECUTIONS<br>EXECUTIONS<br>EXECUTIONS<br>EXECUTIONS<br>EXECUTIONS<br>EXECUTIONS<br>EXECUTIONS<br>EXECUTIONS<br>EXECUTIONS<br>EXECUTIONS<br>EXECUTIONS<br>EXECUTIONS<br>EXECUTIONS<br>EXECUTIONS<br>EXECUTIONS<br>EXECUTIONS<br>EXECUTIONS<br>EXECUTIONS<br>EXECUTIONS<br>EXECUTIONS<br>EXECUTIONS<br>EXECUTIONS<br>EXECUTIONS<br>EXECUTIONS<br>EXECUTIONS<br>EXECUTIONS<br>EXECUTIONS<br>EXECUTIONS<br>EXECUTIONS<br>EXECUTIONS<br>EXECUTIONS<br>EXECUTIONS<br>EXECUTIONS<br>EXECUTIONS<br>EXECUTIONS<br>EXECUTIONS<br>EXECUTIONS<br>EXECUTIONS<br>EXECUTIONS<br>EXECUTIONS<br>EXECUTIONS<br>EXECUTIONS<br>EXECUTIONS<br>EXECUTIONS<br>EXECUTIONS<br>EXECUTIONS<br>EXECUTIONS<br>EXECUTIONS<br>EXECUTIONS<br>EXECUTIONS<br>EXECUTIONS<br>EXECUTIONS<br>EXECUTIONS<br>EXECUTIONS<br>EXECUTIONS<br>EXECUTIONS<br>EXECUTIONS<br>EXECUTIONS<br>EXECUTIONS<br>EXECUTIONS<br>EXECUTIONS<br>EXECUTIONS<br>EXECUTIONS<br>EXECUTIONS<br>EXECUTIONS<br>EXECUTIONS<br>EXECUTIONS<br>EXECUTIONS<br>EXECUTIONS<br>EXECUTIONS<br>EXECUTIONS<br>EXECUTIONS<br>EXECUTIONS<br>EXECUTIONS<br>EXECUTIONS<br>EXECUTIONS<br>EXECUTIONS<br>EXECUTIONS<br>EXECUTIONS<br>EXECUTIONS<br>EXECUTIONS<br>EXECUTIONS<br>EXECUTIONS<br>EXECUTIONS<br>EXECUTIONS<br>EXECUTIONS<br>EXECUTIONS<br>EXECUTIONS<br>EXECUTIONS<br>EXECUTIONS<br>EXECUTIONS<br>EXECUTIONS<br>EXECUTIONS<br>EXECUTIONS<br>EXECUTIONS<br>EXECUTIONS<br>EXECUTIONS<br>EXECUTIONS<br>EXECUTIONS<br>EXECUTIONS<br>EXECUTIONS<br>EXECUTIONS<br>EXECUTIONS<br>EXECUTIONS<br>EXECUTIONS<br>EXECUTIONS<br>EXECUTIONS<br>EXECUTIONS<br>EXECUTIONS<br>EXECUTIONS<br>EXECUTIONS<br>EXECUTIONS<br>EXECUTIONS<br>EX | Fin bill in<br>H + H<br>                                                                                                                                                                                                                                                                                                                                                                                                                                                                                                                                                                                                                                                                            | 20070410<br>Batumo |                                        | / 🖻 🛹 🗑        | derro<br>▲ ▲<br>Atjuttvast | 1 0                                            | Asadang Type<br>and Francisco | - M       |                    |      |
| INTERNAL (DO Hogen Provide and A constraints)<br>INTERNAL (DO Hogen Provide a line and a constraint of the second sec                                                                                                                                                                                                                                                                                              | Perind Doling<br>Perind (Doys)<br>Enter Dole                                                                                                                                                                                                                                                                                                                                                                                                                                                                                                                                                                                                                                                        | 110M0014           |                                        | - 10           | 100 kwk/com                | 3467                                           | Cost / nenikiT                | \$1.470   | 71 KOH Adet        | ai i |
| Hard State of the second s                                                                                                                                                                                                                                                                                                 |                                                                                                                                                                                                                                                                                                                                                                                                                                                                                                                                                                                                                                                                                                     |                    |                                        |                | WWW/(ESPE)                 |                                                | cts Oast / Quet               | 90        | 08                 |      |
| Annual and a second sec                                                                                                                                                                                                                                                                                                 | 1 months of the second s |                    | (Dedicated - 1158<br>Woodiers   Submit |                | ana konji                  | Actor - Univers<br>Diagrae<br>Hoter Agree    5 | Total Billed                  | \$44,110  | Tattics U<br>Sec.0 |      |
| ILEUVISIOGE, Cav 1 Feeder # 105 Teeder #106 Loss Manuer*                                                                                                                                                                                                                                                                                                                                                                                                                                                                                                                                                                                                                                                                                                                                                                                                                                                                                                                                                                                                                                                                                                                                                                                                                                                                                                                                                                                                                                                                                                                                                                                                                                                                                                                                                                                                                                                                                                                                                                                                                                                                                                                                                                                                                                                                                                                                                                       | PY (2014) - ELE                                                                                                                                                                                                                                                                                                                                                                                                                                                                                                                                                                                                                                                                                     | NUTIADAT-Res       | dryi                                   |                | iet et e                   | 2 20 201                                       |                               | ा ज्य     |                    | -    |
| THEOVIER, Car J Fooder # 107<br>THEOVIERS, Car J Fooder # 107 Teader #108 Loss Master*                                                                                                                                                                                                                                                                                                                                                                                                                                                                                                                                                                                                                                                                                                                                                                                                                                                                                                                                                                                                                                                                                                                                                                                                                                                                                                                                                                                                                                                                                                                                                                                                                                                                                                                                                                                                                                                                                                                                                                                                                                                                                                                                                                                                                                                                                                                                         | Denting                                                                                                                                                                                                                                                                                                                                                                                                                                                                                                                                                                                                                                                                                             | Dated Date         | Unite                                  | Parind Staling | Total Billed               | -                                              | Base Charge                   | Demand    | Barand Charge      | 2047 |
| ILEUV71408, Cavaller Substation Loss "MASTER" *                                                                                                                                                                                                                                                                                                                                                                                                                                                                                                                                                                                                                                                                                                                                                                                                                                                                                                                                                                                                                                                                                                                                                                                                                                                                                                                                                                                                                                                                                                                                                                                                                                                                                                                                                                                                                                                                                                                                                                                                                                                                                                                                                                                                                                                                                                                                                                                | 1.7403285+07                                                                                                                                                                                                                                                                                                                                                                                                                                                                                                                                                                                                                                                                                        | DA/02/2014         | 842.806.00                             | 05/03/2014     | \$11,010.42                | 1852.037                                       | \$0.00                        |           | 80.00              | a    |
| ILEUV71+05.1. Cur. 1 Feeder # 100: Feeder #110 Lour Master*                                                                                                                                                                                                                                                                                                                                                                                                                                                                                                                                                                                                                                                                                                                                                                                                                                                                                                                                                                                                                                                                                                                                                                                                                                                                                                                                                                                                                                                                                                                                                                                                                                                                                                                                                                                                                                                                                                                                                                                                                                                                                                                                                                                                                                                                                                                                                                    | L'IOTTATE-OF                                                                                                                                                                                                                                                                                                                                                                                                                                                                                                                                                                                                                                                                                        | 00/01/2014         | 941.640.00                             | 04/30/3014     | \$44,918.74                | 1848.951                                       | 80.00                         | 0         | 80.00              | 0    |
| I BEREVIEWOR CALL PRODUCTION                                                                                                                                                                                                                                                                                                                                                                                                                                                                                                                                                                                                                                                                                                                                                                                                                                                                                                                                                                                                                                                                                                                                                                                                                                                                                                                                                                                                                                                                                                                                                                                                                                                                                                                                                                                                                                                                                                                                                                                                                                                                                                                                                                                                                                                                                                                                                                                                   | 1.05056-35+07                                                                                                                                                                                                                                                                                                                                                                                                                                                                                                                                                                                                                                                                                       | 04/05/2014         | 549,227.00                             | 05/31/2014     | \$40.030.92                | 3874.327                                       | \$0.00                        | 0         | \$0.00             | 0    |
| Buy 1997, Con Frankrik III (Derbaren Frankrik) Frankrik                                                                                                                                                                                                                                                                                                                                                                                                                                                                                                                                                                                                                                                                                                                                                                                                                                                                                                                                                                                                                                                                                                                                                                                                                                                                                                                                                                                                                                                                                                                                                                                                                                                                                                                                                                                                                                                                                                                                                                                                                                                                                                                                                                                                                                                                                                                                                                        | 3-7086-48-407                                                                                                                                                                                                                                                                                                                                                                                                                                                                                                                                                                                                                                                                                       | 03/03/2014         | 403.877.00                             | 102/2010014    | \$40,942.41                | 1447.276                                       | 80.00                         | a :       | \$0.00             | a l  |
| ILEUV71+07L, Car 2 Feeder # 201 Teeder #203 Loss hfaster*                                                                                                                                                                                                                                                                                                                                                                                                                                                                                                                                                                                                                                                                                                                                                                                                                                                                                                                                                                                                                                                                                                                                                                                                                                                                                                                                                                                                                                                                                                                                                                                                                                                                                                                                                                                                                                                                                                                                                                                                                                                                                                                                                                                                                                                                                                                                                                      | 18492532+07                                                                                                                                                                                                                                                                                                                                                                                                                                                                                                                                                                                                                                                                                         | 02/03/2014         | 843,899,00                             | CE/31/2014     | \$45.388.90                | 1855.935                                       | \$0.00                        |           | 90.00              | 0    |
| ILELY 1 and Car 2 New X Statement 7                                                                                                                                                                                                                                                                                                                                                                                                                                                                                                                                                                                                                                                                                                                                                                                                                                                                                                                                                                                                                                                                                                                                                                                                                                                                                                                                                                                                                                                                                                                                                                                                                                                                                                                                                                                                                                                                                                                                                                                                                                                                                                                                                                                                                                                                                                                                                                                            | 1.4998630-07                                                                                                                                                                                                                                                                                                                                                                                                                                                                                                                                                                                                                                                                                        | 01/02/2014         | 554.395.00                             | 12/01/2010     | \$44.001.15                | 1823.516                                       | \$0.00                        | 0.        | \$0.00             | 0    |
| 11 FUV 7140TL, Cay 2 Feeder # 203 Feeder # 204 Loss Master*                                                                                                                                                                                                                                                                                                                                                                                                                                                                                                                                                                                                                                                                                                                                                                                                                                                                                                                                                                                                                                                                                                                                                                                                                                                                                                                                                                                                                                                                                                                                                                                                                                                                                                                                                                                                                                                                                                                                                                                                                                                                                                                                                                                                                                                                                                                                                                    | 1.4454245-07                                                                                                                                                                                                                                                                                                                                                                                                                                                                                                                                                                                                                                                                                        | 12/02/2013         | 517 759.00                             | 11/30/2013     | \$+2.922.22                | 1766.749                                       | \$0.00                        | 0         | \$0.00             | 0    |
| E BLACTINE Care & Freedow W 254"                                                                                                                                                                                                                                                                                                                                                                                                                                                                                                                                                                                                                                                                                                                                                                                                                                                                                                                                                                                                                                                                                                                                                                                                                                                                                                                                                                                                                                                                                                                                                                                                                                                                                                                                                                                                                                                                                                                                                                                                                                                                                                                                                                                                                                                                                                                                                                                               | 1.3896-625+07                                                                                                                                                                                                                                                                                                                                                                                                                                                                                                                                                                                                                                                                                       | 10/11/2018         | 544.005.00                             | 10/31/3012     | \$45.000.50                | 1056-011                                       | \$0.00                        | a -       | 80.00              | a -  |
| REDUCTION, Cav.) Feeder 2 201: Feeder 4208 Loss Master*                                                                                                                                                                                                                                                                                                                                                                                                                                                                                                                                                                                                                                                                                                                                                                                                                                                                                                                                                                                                                                                                                                                                                                                                                                                                                                                                                                                                                                                                                                                                                                                                                                                                                                                                                                                                                                                                                                                                                                                                                                                                                                                                                                                                                                                                                                                                                                        | 1.3352445-07                                                                                                                                                                                                                                                                                                                                                                                                                                                                                                                                                                                                                                                                                        | 10/01/2015         | 530.427.00                             | 09/30/2018     | \$43.972.40                | 3509 976                                       | \$0.00                        | 0         | \$0.00             | 0    |
| ELECTRONIC, Car 2 Feeder # 201/ Feeder #200 Lang Master*                                                                                                                                                                                                                                                                                                                                                                                                                                                                                                                                                                                                                                                                                                                                                                                                                                                                                                                                                                                                                                                                                                                                                                                                                                                                                                                                                                                                                                                                                                                                                                                                                                                                                                                                                                                                                                                                                                                                                                                                                                                                                                                                                                                                                                                                                                                                                                       | 1.8822025-07                                                                                                                                                                                                                                                                                                                                                                                                                                                                                                                                                                                                                                                                                        | 09/03/2012         | 567.546.00                             | 06/31/2012     | \$47.032-50                | 1925.955                                       | \$0.00                        | α.        | 80.05              | G    |
| FLEUVISATI, Carl Broads or 1987<br>FLEUVISATZ, HONES, Sum of all Marris*                                                                                                                                                                                                                                                                                                                                                                                                                                                                                                                                                                                                                                                                                                                                                                                                                                                                                                                                                                                                                                                                                                                                                                                                                                                                                                                                                                                                                                                                                                                                                                                                                                                                                                                                                                                                                                                                                                                                                                                                                                                                                                                                                                                                                                                                                                                                                       | 1.3354676+07                                                                                                                                                                                                                                                                                                                                                                                                                                                                                                                                                                                                                                                                                        | OR/OL/2015         | 572 ADE 00                             | 107/31/2018    | \$47.822.48                | 1403.331                                       | 80.00                         |           | 80.00              | 0    |
| BLEUV 19922, Covoler Balestation Many Feeder Lass Master*                                                                                                                                                                                                                                                                                                                                                                                                                                                                                                                                                                                                                                                                                                                                                                                                                                                                                                                                                                                                                                                                                                                                                                                                                                                                                                                                                                                                                                                                                                                                                                                                                                                                                                                                                                                                                                                                                                                                                                                                                                                                                                                                                                                                                                                                                                                                                                      | *1                                                                                                                                                                                                                                                                                                                                                                                                                                                                                                                                                                                                                                                                                                  |                    |                                        |                | 1                          |                                                |                               |           |                    |      |
| ELECTRONIC S. Stephene Internet And Tang Art Carp Art Carp<br>(2017) VISTO, Stephene Internet Art Carp Art Carp<br>(2017) VISTO, Stephene Internet<br>(2017) VISTO,                                                                                                           |                                                                                                                                                                                                                                                                                                                                                                                                                                                                                                                                                                                                                                                                                                     |                    |                                        |                |                            |                                                |                               |           |                    |      |