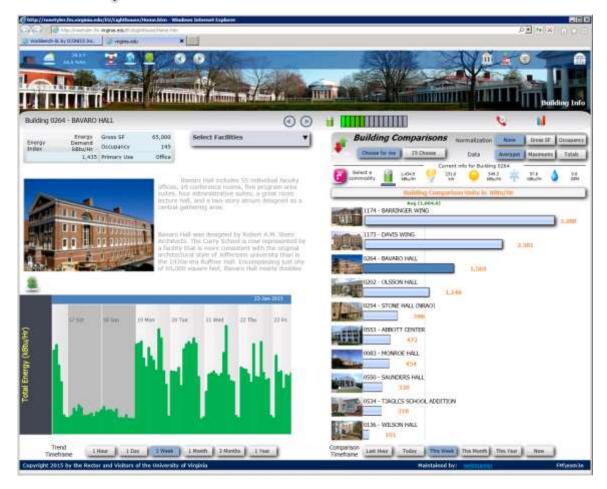

- Interests in:
  - Modernizing
  - Visualization

- UtilityPro application Meter Reading Form
- New University Financial Model (RCM)
- Central Alarm Management, Scheduling
- BAS Overlay potential