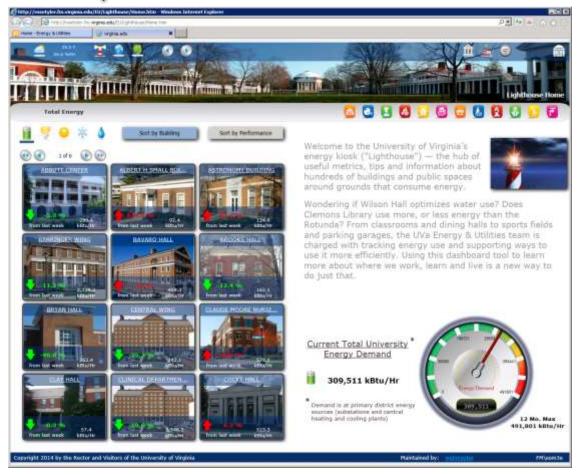

- Interests in:
  - Modernizing
  - Visualization

- UtilityPro application Meter Reading Form
- New University Financial Model (RCM)
- Central Alarm Management, Scheduling
- BAS Overlay potential