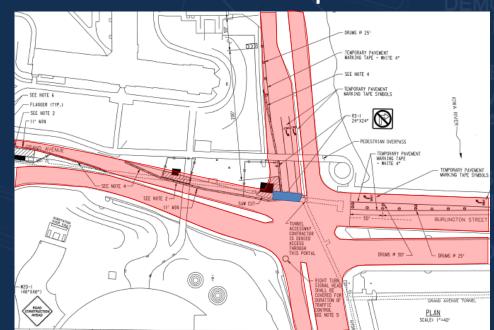

### **Installing Pipe in Short Sections**

– INSTALL BULKHEAD AT GRAND AVENU TUNNEL