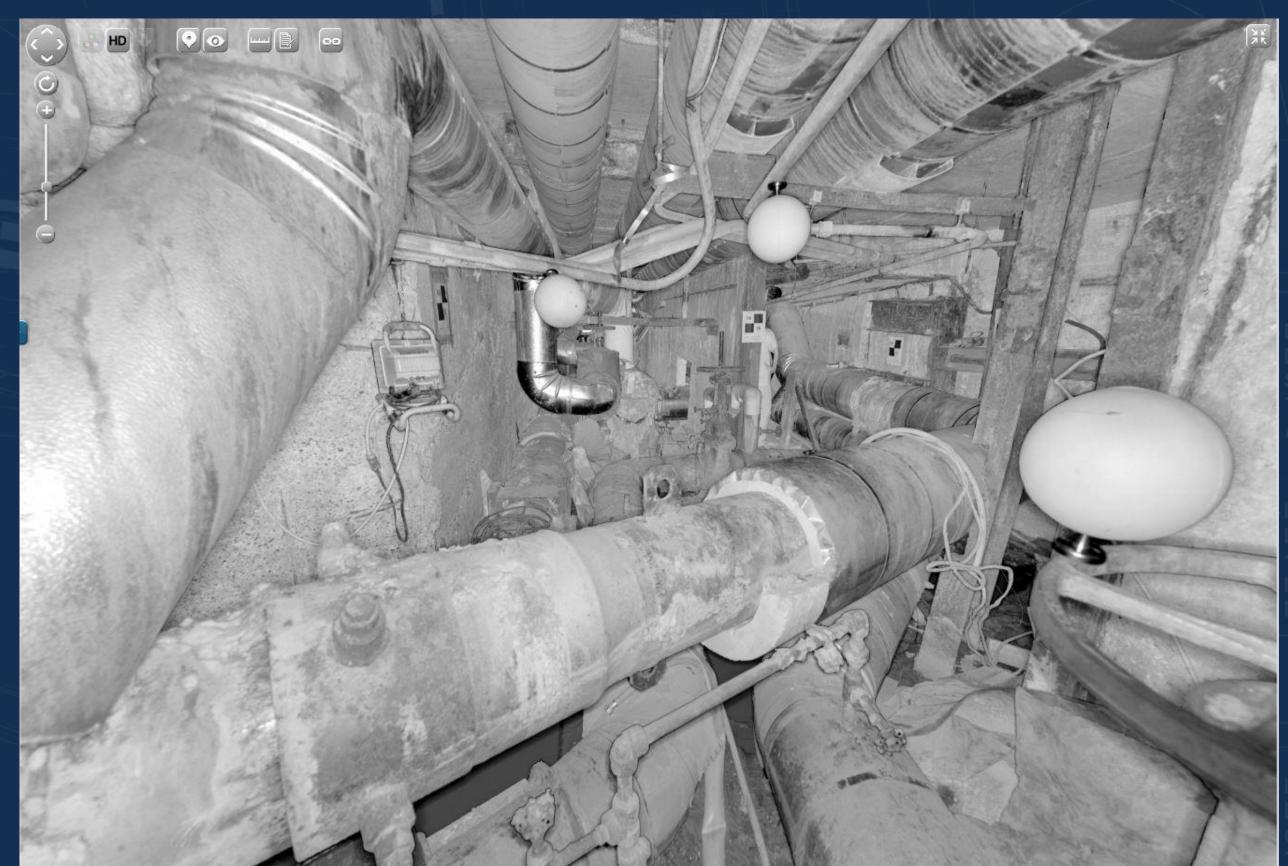

## **Working in Tight Spaces**

EXISTING 12" LF DIRECT BURIED STEAM RE-ROU TO BRIDGE ABUTMENT VAL

INSTALL NEW 20 LPS, 12" HPS, AN 12" CONDENSAT IN EXISTING PRECAST TUNN

NSTALL BULKHEAD AT GRAND AVENUE TUNNEL

# **Preventing Collapse During Construction**

6" HIGH
PRESSURE
STEAM TO
HILLCREST
DINING