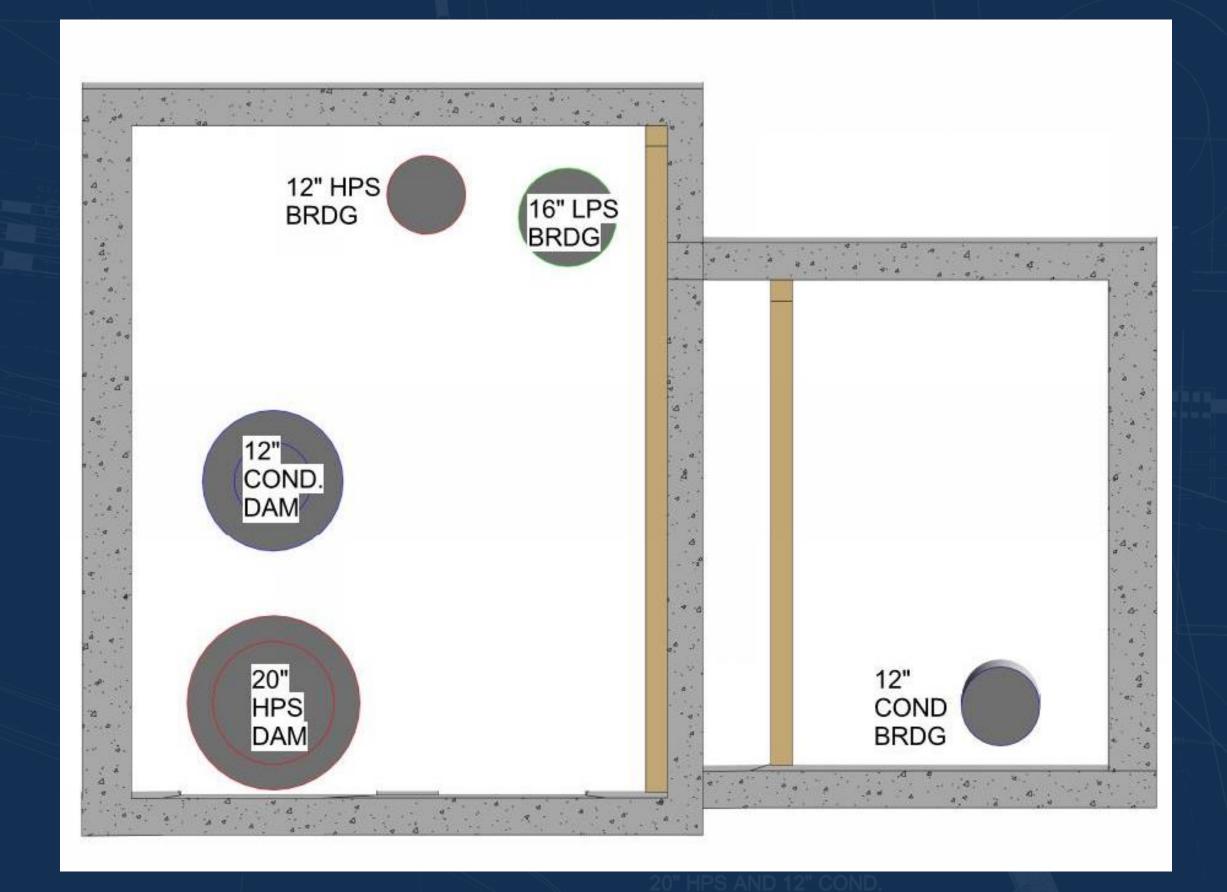

EXISTING DIRECT
BURIED 16" LPS AND 12"
HPS TO REMAIN. TIE
INTO NEW VAULT

— INSTALL BULKHEAD AT GRAND AVENUI TUNNEL

#### 2008 direct-buried repairs

NSTRUCT NEW EAM VAULT. MOLISH PORTION OF /ERSIDE VAULT.

IRECT BURIED STEAM. EMOVE ROOF SLAB OF RAND AVE. TUNNEL.

(ISTING DIRECT JRIED 16" LPS AND 12" PS TO REMAIN. TIE TO NEW VAULT