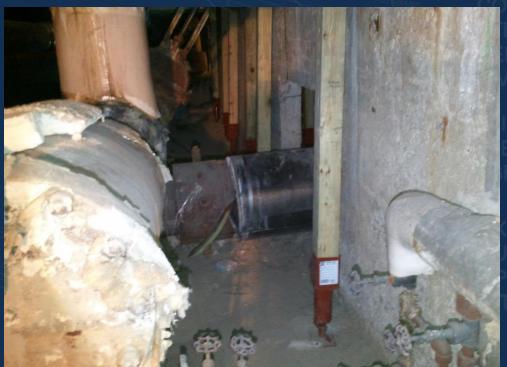

#### **Contractor Innovations**

DIRECT BURIED STEAM LINES IN EXISTING RIVERSIDE VAULT. GROUT SOLID. SEE SHEET S1.01 AND S1.02 FOR MORE DETAILED INFORMATION.

EXISTING 12" LI
DIRECT BURIEL
STEAM RE-ROU
TO BRIDGE
ABUTMENT VAI

### **Effective Waterproofing**

DIRECT BURIED STEAM
 LINES IN EXISTING

DIRECT B REMOVE GRAND A

EXISTING
BURIED 16
HPS TO RI

BULKHEAD AT GRAND AVENUI TUNNEL