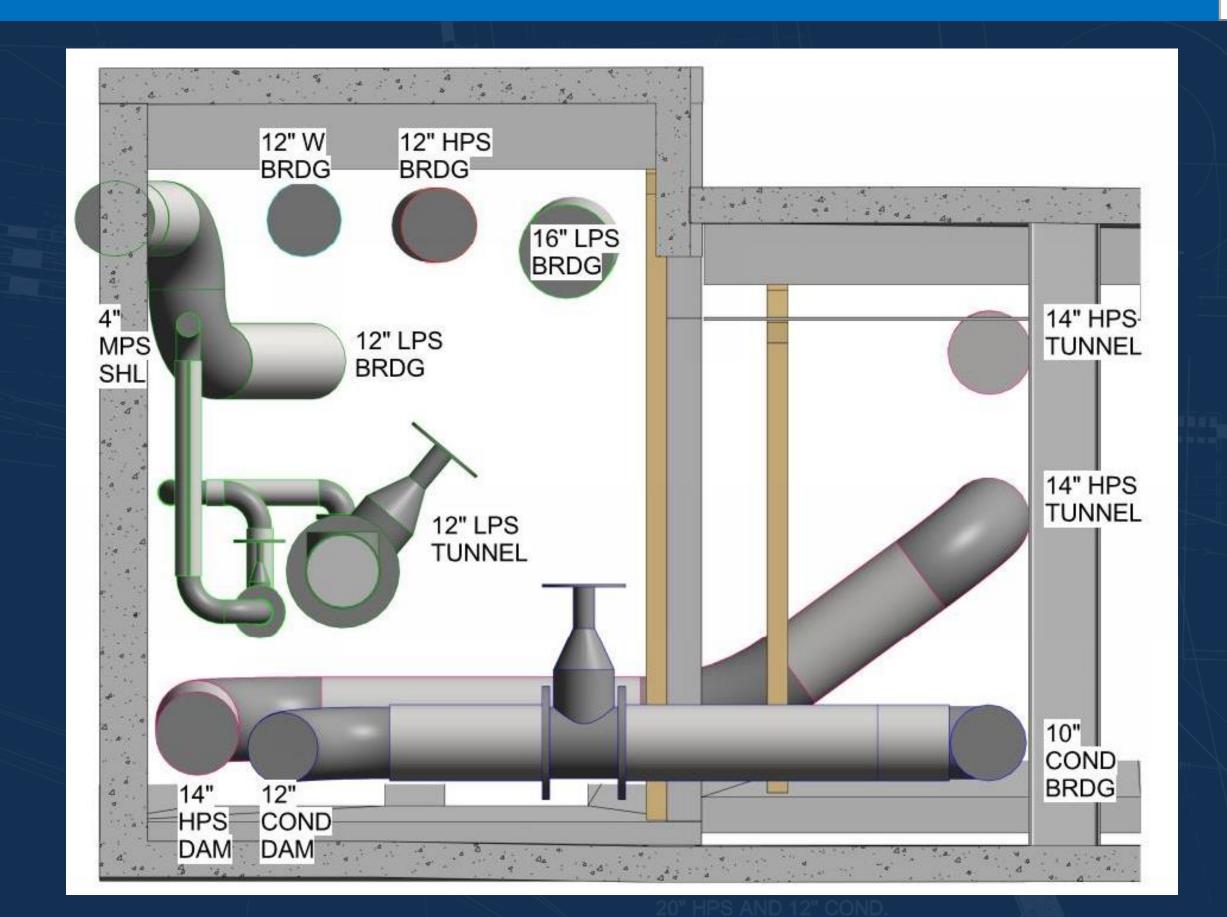

## **Utilizing Multiple Steam Sources**

EXISTING 12" LE DIRECT BURIED STEAM RE-ROU FO BRIDGE ABUTMENT VAL

INSTALL NEW 20 LPS, 12" HPS, AN 12" CONDENSAT IN EXISTING PRECAST TUNN

- INSTALL BULKHEAD AT GRAND AVENUE TUNNEL

### Finding an Alignment

XISTING 12" LP IRECT BURIED TEAM RE-ROU' O BRIDGE BUTMENT VAU

NSTALL NEW 20 PS, 12" HPS, AI 12" CONDENSAT N EXISTING PRECAST TUNN

INSTALL BULKHEAD AT GRAND AVENUE