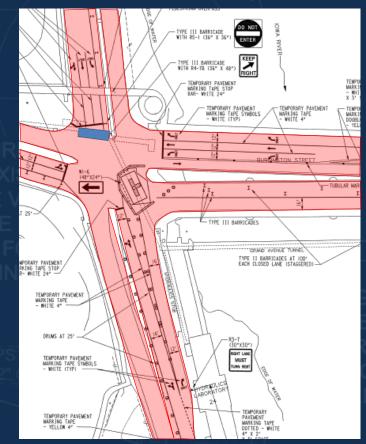

## **Working in Tight Spaces**

EXISTING 12" LF DIRECT BURIED STEAM RE-ROU TO BRIDGE ABUTMENT VAL

INSTALL NEW 20 LPS, 12" HPS, AN 12" CONDENSAT IN EXISTING PRECAST TUNN

NSTALL BULKHEAD AT GRAND AVENUE TUNNEL