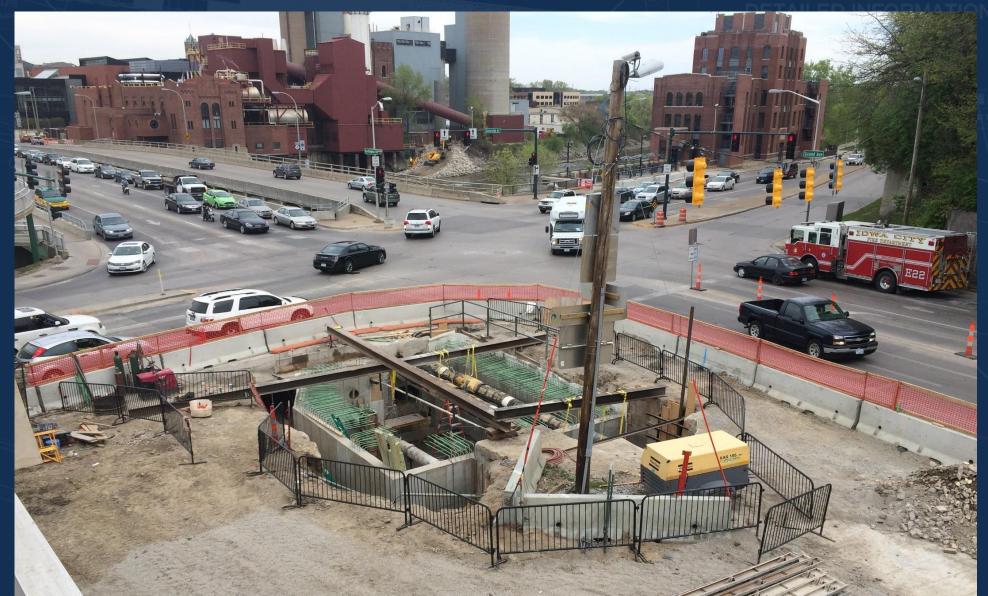

BULKHEAD AT GRAND AVENU TUNNEL

### **Contractor Innovations**





EXISTING 12" LP DIRECT BURIED STEAM RE-ROU' TO BRIDGE ABUTMENT VAU

NSTALL NEW 20 LPS, 12" HPS, AI 12" CONDENSAT N EXISTING PRECAST TUNN

INSTALL BULKHEAD AT GRAND AVENU TUNNEL

#### **Contractor Innovations**







DIRECT BURIED STEAM LINES IN EXISTING RIVERSIDE VAULT. GROUT SOLID. SEE SHEET S1.01 AND S1.02 FOR MORE DETAILED INFORMATION.

EXISTING 12" LI
DIRECT BURIEL
STEAM RE-ROU
TO BRIDGE
ABUTMENT VAI



### **Effective Waterproofing**





DIRECT BURIED STEAM
 LINES IN EXISTING

DIRECT B REMOVE GRAND A

EXISTING
BURIED 16
HPS TO RI



BULKHEAD AT GRAND AVENUI TUNNEL

#### Value of Existing Information and Coordination



- Bid Amount = \$8.461M
- Change Orders for Unforeseen = 2.0%
- Change Orders for Phase 2 = 2.6%



# Questions?





EXISTING 12" LF DIRECT BURIED STEAM RE-ROU TO BRIDGE ABUTMENT VAL

INSTALL NEW 20 LPS, 12" HPS, AN 12" CONDENSAT IN EXISTING PRECAST TUNN

INSTALL BULKHEAD AT GRAND AVENU TUNNEL