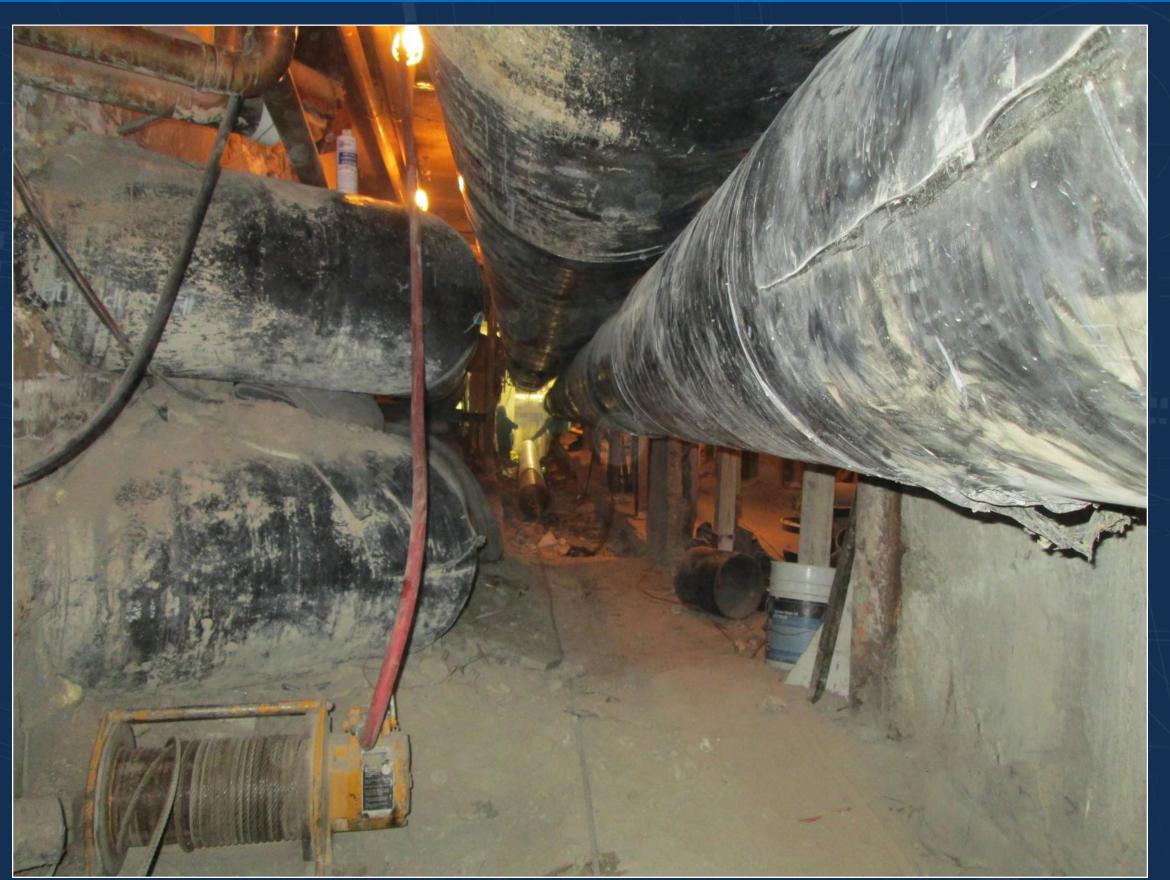

### **Contractor Innovations**

EXISTING 12" LP DIRECT BURIED STEAM RE-ROU' TO BRIDGE ABUTMENT VAU

NSTALL NEW 20 LPS, 12" HPS, AI 12" CONDENSAT N EXISTING PRECAST TUNN

INSTALL BULKHEAD AT GRAND AVENU TUNNEL

#### **Contractor Innovations**

DIRECT BURIED STEAM LINES IN EXISTING RIVERSIDE VAULT. GROUT SOLID. SEE SHEET S1.01 AND S1.02 FOR MORE DETAILED INFORMATION.

EXISTING 12" LI
DIRECT BURIEL
STEAM RE-ROU
TO BRIDGE
ABUTMENT VAI