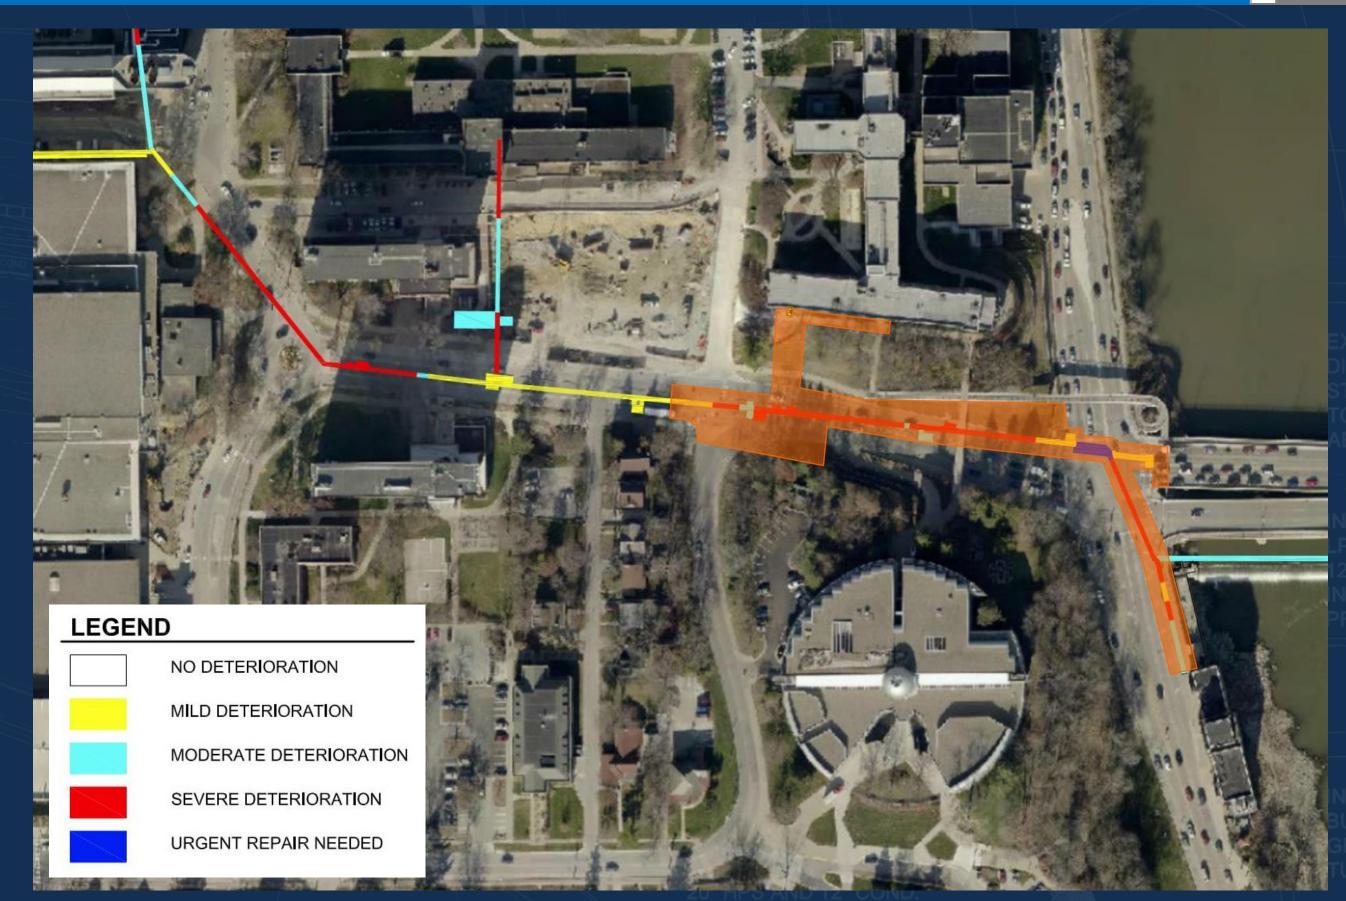

### **Design Constraints**

#### **Design Constraints**

New tunnel and piping \$14,000/LF

Boring under highway \$13,000/LF (rock)

Direct Buried Piping in Tunnel \$10,000/LF

Direct Buried Piping \$7,000/LF