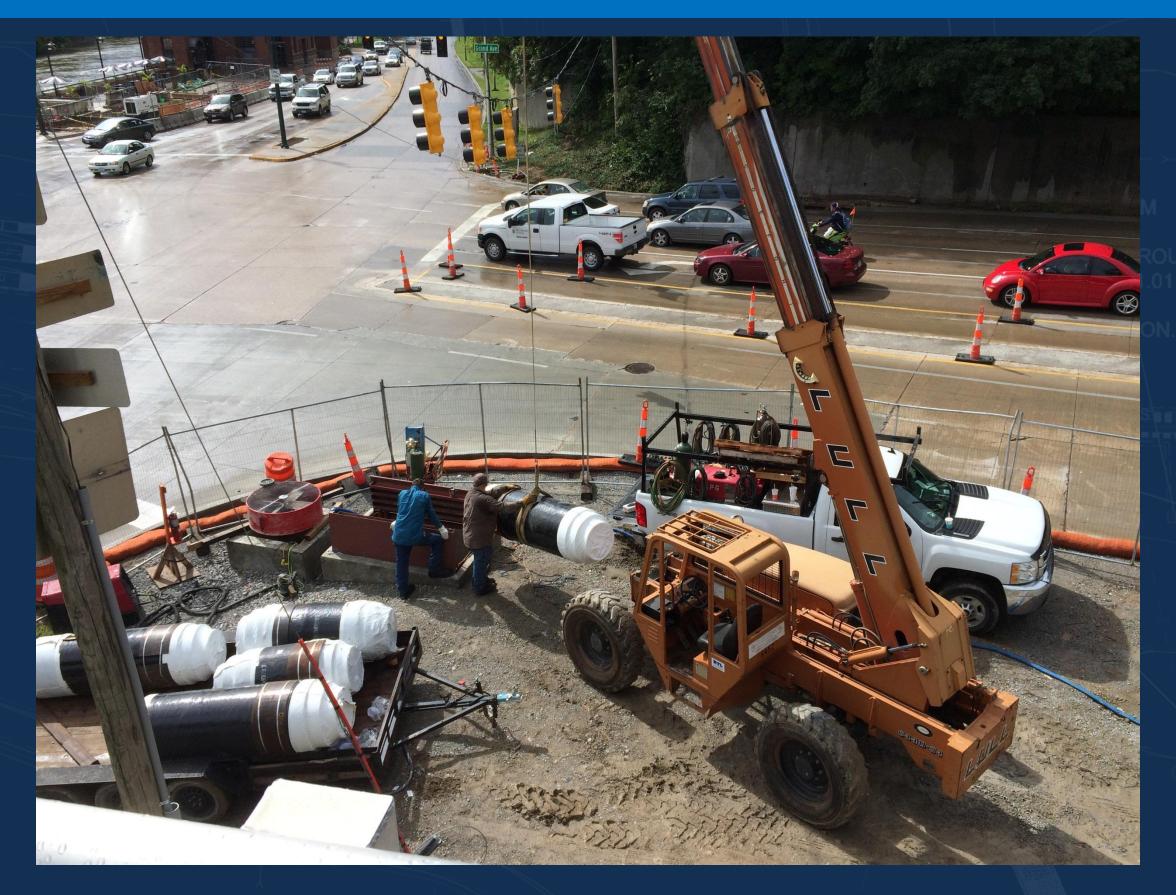

### **Contractor Innovations**

EXISTING 12" LP DIRECT BURIED STEAM RE-ROU' TO BRIDGE ABUTMENT VAU

NSTALL NEW 20 LPS, 12" HPS, AI 12" CONDENSAT N EXISTING PRECAST TUNN

INSTALL BULKHEAD AT GRAND AVENU TUNNEL

#### **Contractor Innovations**

DIRECT BURIED STEAM LINES IN EXISTING RIVERSIDE VAULT. GROUT SOLID. SEE SHEET S1.01 AND S1.02 FOR MORE DETAILED INFORMATION.

EXISTING 12" LI
DIRECT BURIEL
STEAM RE-ROU
TO BRIDGE
ABUTMENT VAI