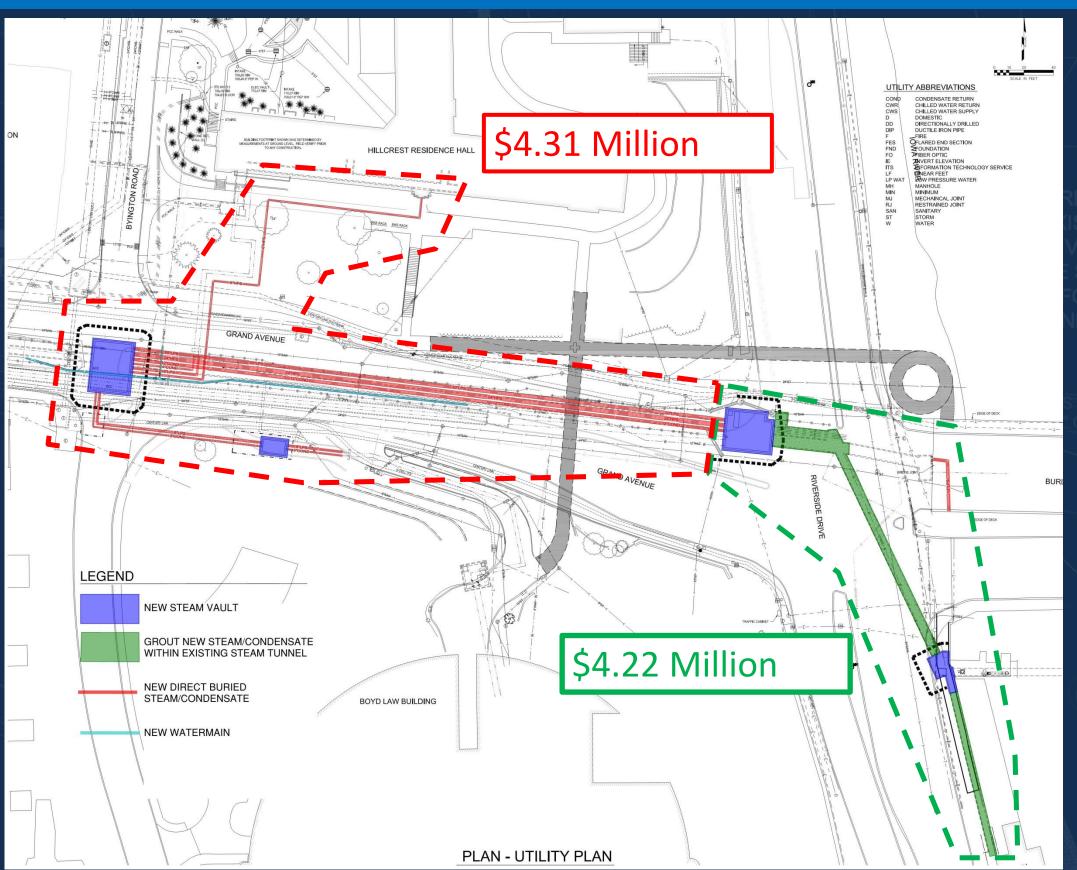

### **Design Constraints**

#### **Design Constraints**

New tunnel and piping \$14,000/LF

Boring under highway \$13,000/LF (rock)

Direct Buried Piping in Tunnel \$10,000/LF

Direct Buried Piping \$7,000/LF

## **Utilizing Multiple Steam Sources**

EXISTING 12" LE DIRECT BURIED STEAM RE-ROU FO BRIDGE ABUTMENT VAL

INSTALL NEW 20 LPS, 12" HPS, AN 12" CONDENSAT IN EXISTING PRECAST TUNN

- INSTALL BULKHEAD AT GRAND AVENUE TUNNEL

### Finding an Alignment

XISTING 12" LP IRECT BURIED TEAM RE-ROU' O BRIDGE BUTMENT VAU

NSTALL NEW 20 PS, 12" HPS, AI 12" CONDENSAT N EXISTING PRECAST TUNN

INSTALL BULKHEAD AT GRAND AVENUE

## **Working in Tight Spaces**

EXISTING 12" LF DIRECT BURIED STEAM RE-ROU TO BRIDGE ABUTMENT VAL

INSTALL NEW 20 LPS, 12" HPS, AN 12" CONDENSAT IN EXISTING PRECAST TUNN

NSTALL BULKHEAD AT GRAND AVENUE TUNNEL