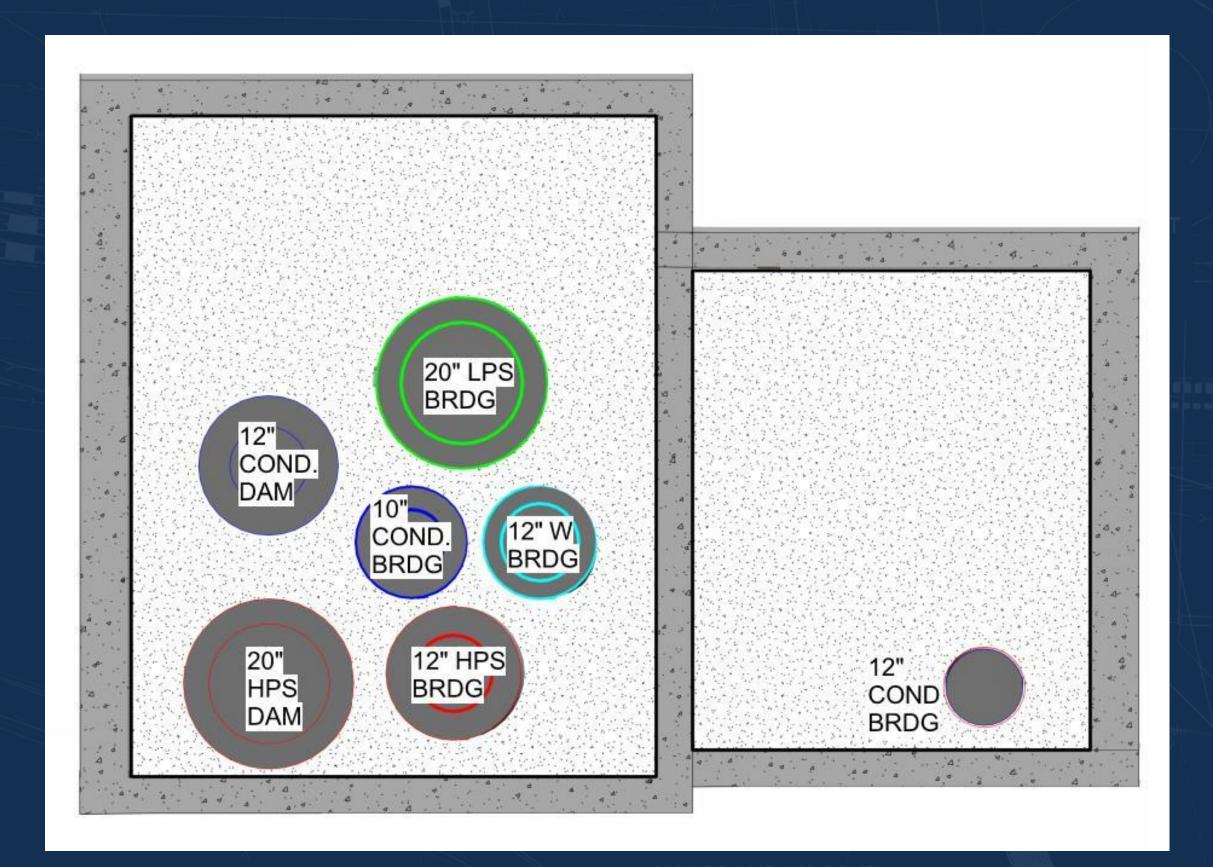

### **Contractor Innovations**

EXISTING 12" LP DIRECT BURIED STEAM RE-ROU' TO BRIDGE ABUTMENT VAU

NSTALL NEW 20 LPS, 12" HPS, AI 12" CONDENSAT N EXISTING PRECAST TUNN

INSTALL BULKHEAD AT GRAND AVENU TUNNEL

#### **Contractor Innovations**

DIRECT BURIED STEAM LINES IN EXISTING RIVERSIDE VAULT. GROUT SOLID. SEE SHEET S1.01 AND S1.02 FOR MORE DETAILED INFORMATION.

EXISTING 12" LI
DIRECT BURIEL
STEAM RE-ROU
TO BRIDGE
ABUTMENT VAI