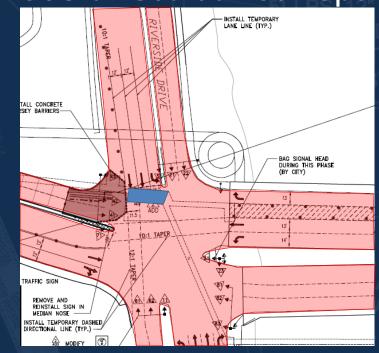

### Finding an Alignment

XISTING 12" LP IRECT BURIED TEAM RE-ROU' O BRIDGE BUTMENT VAU

NSTALL NEW 20 PS, 12" HPS, AI 12" CONDENSAT N EXISTING PRECAST TUNN

INSTALL BULKHEAD AT GRAND AVENUE