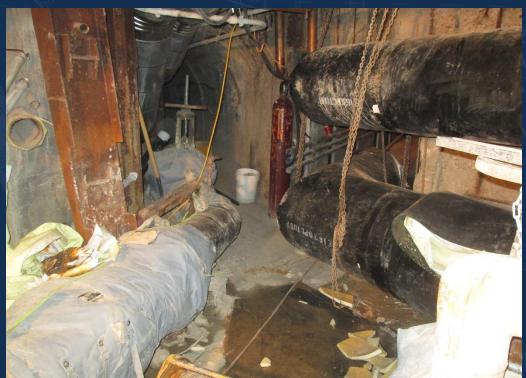

#### **Contractor Innovations**

DIRECT BURIED STEAM LINES IN EXISTING RIVERSIDE VAULT. GROUT SOLID. SEE SHEET S1.01 AND S1.02 FOR MORE DETAILED INFORMATION.

EXISTING 12" LI
DIRECT BURIEL
STEAM RE-ROU
TO BRIDGE
ABUTMENT VAI

### **Effective Waterproofing**

DIRECT BURIED STEAM
 LINES IN EXISTING

DIRECT B REMOVE GRAND A

EXISTING
BURIED 16
HPS TO RI

BULKHEAD AT GRAND AVENUI TUNNEL