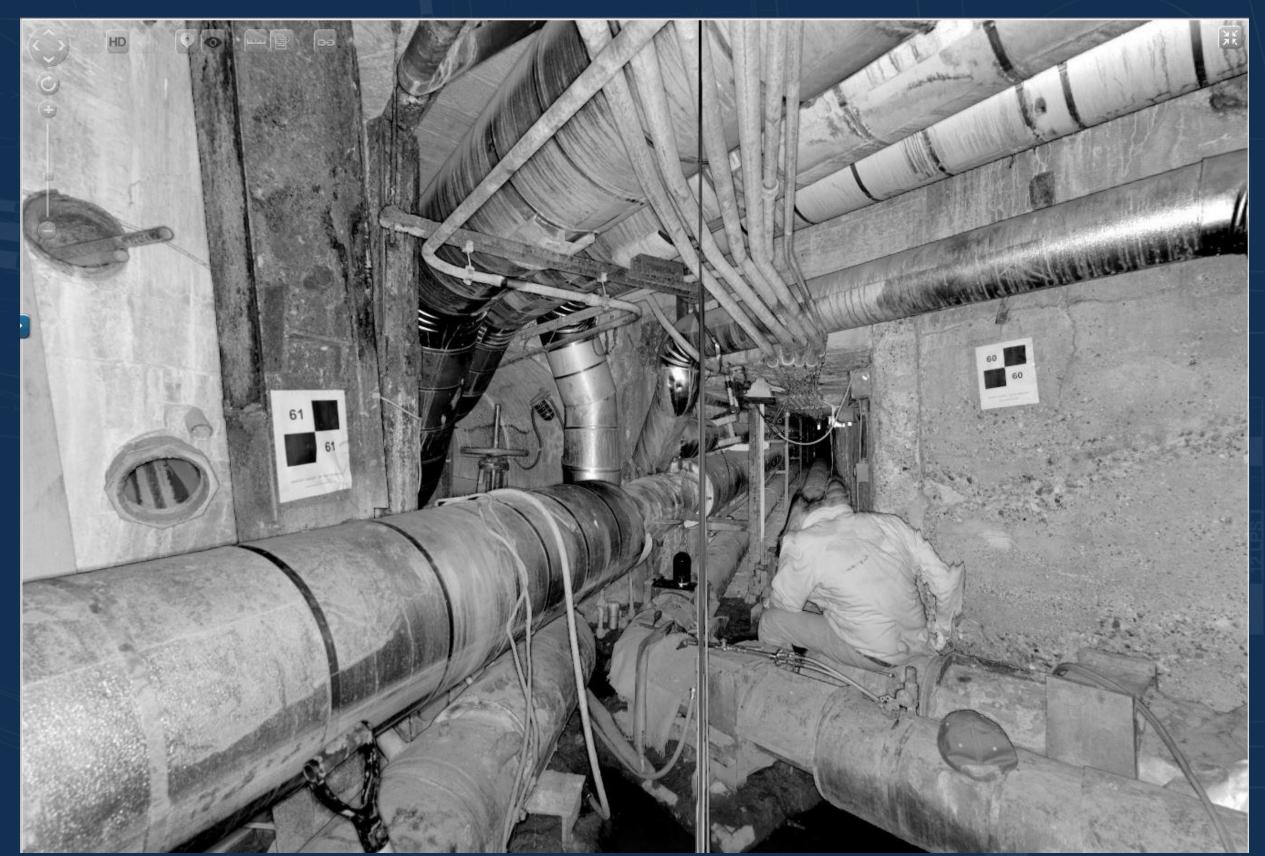

## **Working in Tight Spaces**

EXISTING 12" LF DIRECT BURIED STEAM RE-ROU TO BRIDGE ABUTMENT VAL

INSTALL NEW 20 LPS, 12" HPS, AN 12" CONDENSAT IN EXISTING PRECAST TUNN

NSTALL BULKHEAD AT GRAND AVENUE TUNNEL

# **Preventing Collapse During Construction**

6" HIGH
PRESSURE
STEAM TO
HILLCREST
DINING

### **Installing Pipe in Short Sections**

– INSTALL BULKHEAD AT GRAND AVENU TUNNEL