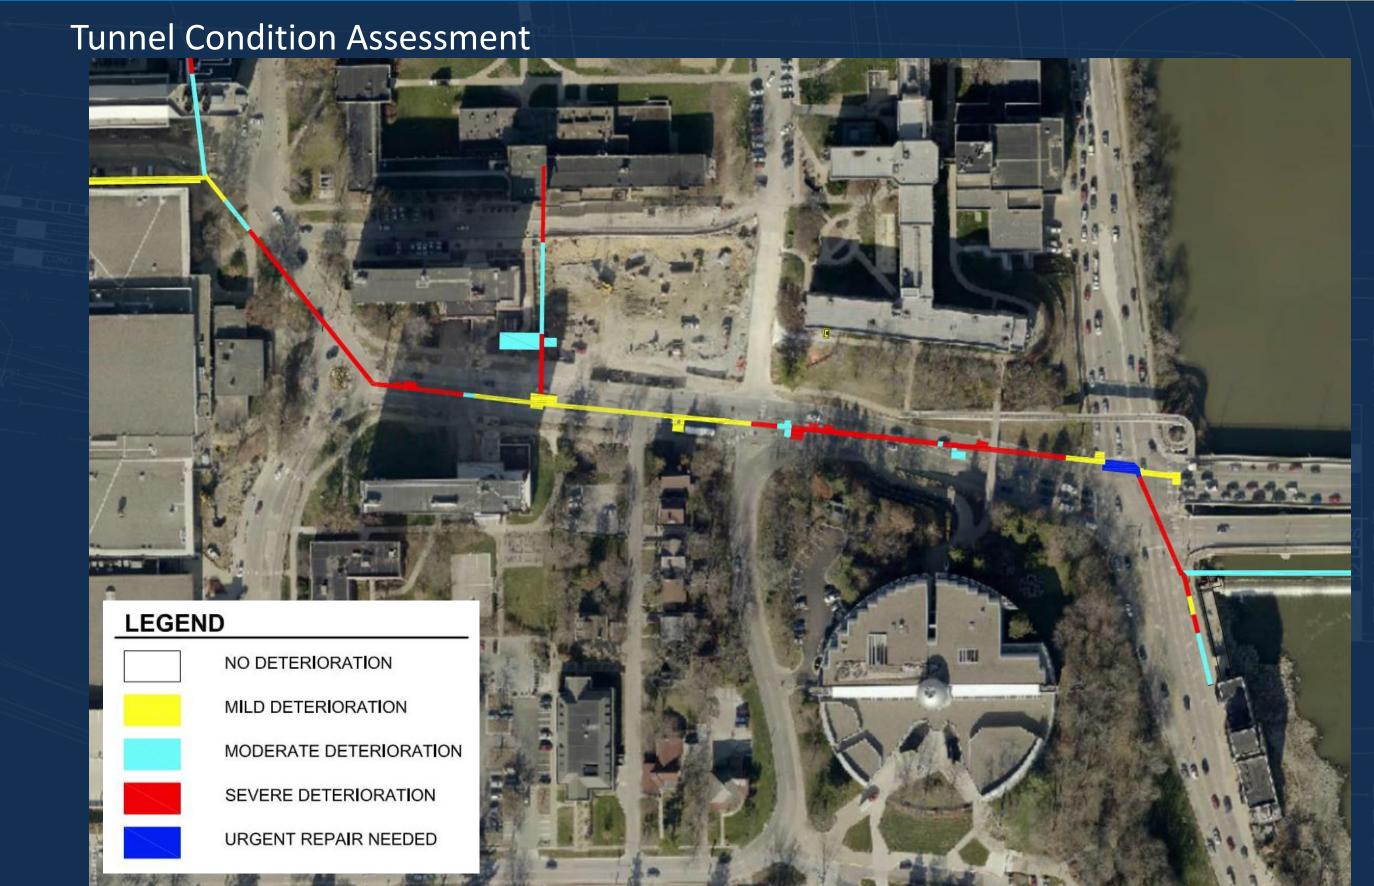

# THE UNIVERSITY OF IOWA REPLACEMENT OF GRAND AVENUE STEAM DISTRIBUTION SYSTEM





SHIVEHATTERY

ARCHITECTURE + ENGINEERING

#### Agenda



- Why we need the project
- Project scope and schedule
- Design challenges
- Construction experience

STEAM VAULT.

DEMOLISH PORTION O
RIVERSIDE VAULT.

- DIRECT BURIED STEAM. REMOVE ROOF SLAB OF GRAND AVE. TUNNEL.

EXISTING DIRECT
BURIED 16" LPS AND 12"
HPS TO REMAIN. TIE
INTO NEW VAULT

— INSTALL BULKHEAD AT GRAND AVENUI TUNNEL













#### 1944 direct-buried steam



#### 1986 Vault addition



#### 1993 Vault repair



#### 1995 Tunnel repairs



#### 2008 direct-buried repairs















NSTRUCT NEW EAM VAULT. MOLISH PORTION OF /ERSIDE VAULT.

IRECT BURIED STEAM. EMOVE ROOF SLAB OF RAND AVE. TUNNEL.

(ISTING DIRECT JRIED 16" LPS AND 12" PS TO REMAIN. TIE TO NEW VAULT



### **Project Scope**





#### **Project Schedule**



# PROJECT SCHEDULE

Start Design
Bids Received
Began Construction

**Substantial Completion** 

August 1, 2014
January 13, 2015
February 4, 2015
October 21, 2016

### **Design Constraints**





### **Design Constraints**





#### **Design Constraints**





New tunnel and piping \$14,000/LF

Boring under highway \$13,000/LF (rock)

Direct Buried Piping in Tunnel \$10,000/LF

Direct Burie