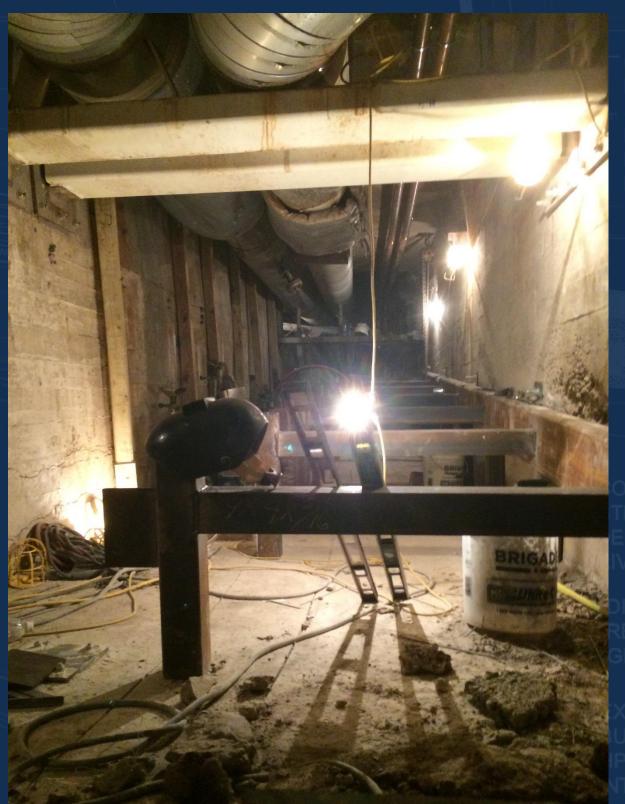

### **Installing Pipe in Short Sections**

– INSTALL BULKHEAD AT GRAND AVENU TUNNEL