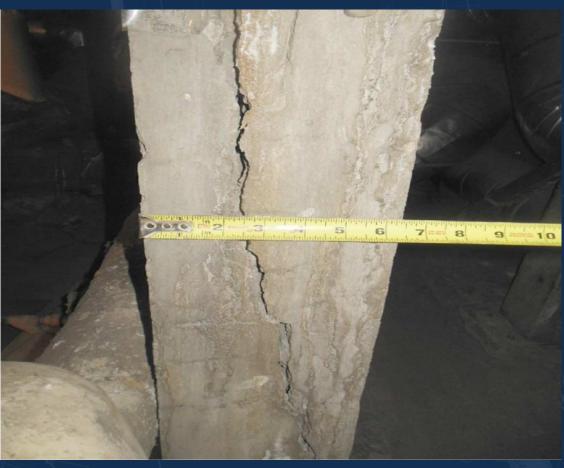

#### 1993 Vault repair

# **Preventing Collapse During Construction**

6" HIGH
PRESSURE
STEAM TO
HILLCREST
DINING