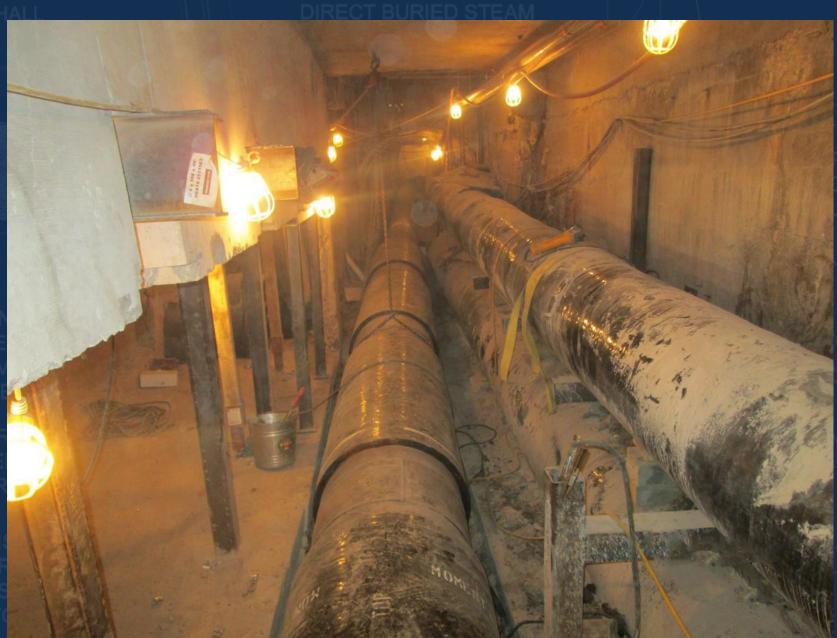

### **Effective Waterproofing**

DIRECT BURIED STEAM
 LINES IN EXISTING

DIRECT B REMOVE GRAND A

EXISTING
BURIED 16
HPS TO RI

BULKHEAD AT GRAND AVENUI TUNNEL