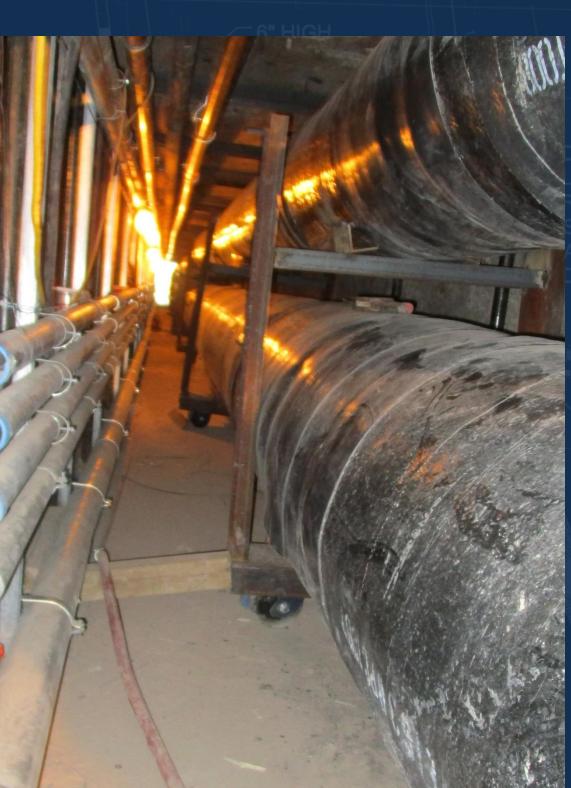

# **Preventing Collapse During Construction**

6" HIGH
PRESSURE
STEAM TO
HILLCREST
DINING

### **Installing Pipe in Short Sections**

– INSTALL BULKHEAD AT GRAND AVENU TUNNEL