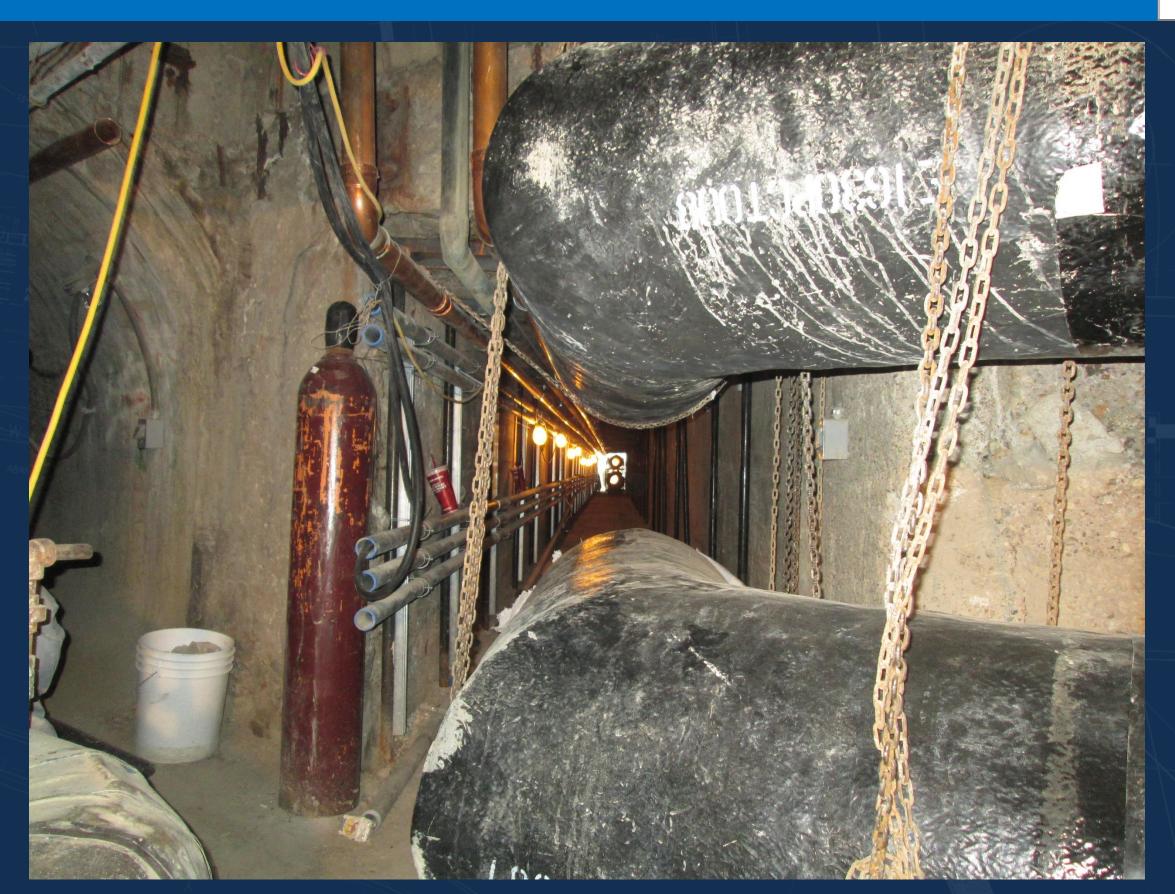

## **Working in Tight Spaces**

EXISTING 12" LF DIRECT BURIED STEAM RE-ROU TO BRIDGE ABUTMENT VAL

INSTALL NEW 20 LPS, 12" HPS, AN 12" CONDENSAT IN EXISTING PRECAST TUNN

NSTALL BULKHEAD AT GRAND AVENUE TUNNEL

### **Contractor Innovations**

EXISTING 12" LP DIRECT BURIED STEAM RE-ROU' TO BRIDGE ABUTMENT VAU

NSTALL NEW 20 LPS, 12" HPS, AI 12" CONDENSAT N EXISTING PRECAST TUNN

INSTALL BULKHEAD AT GRAND AVENU TUNNEL