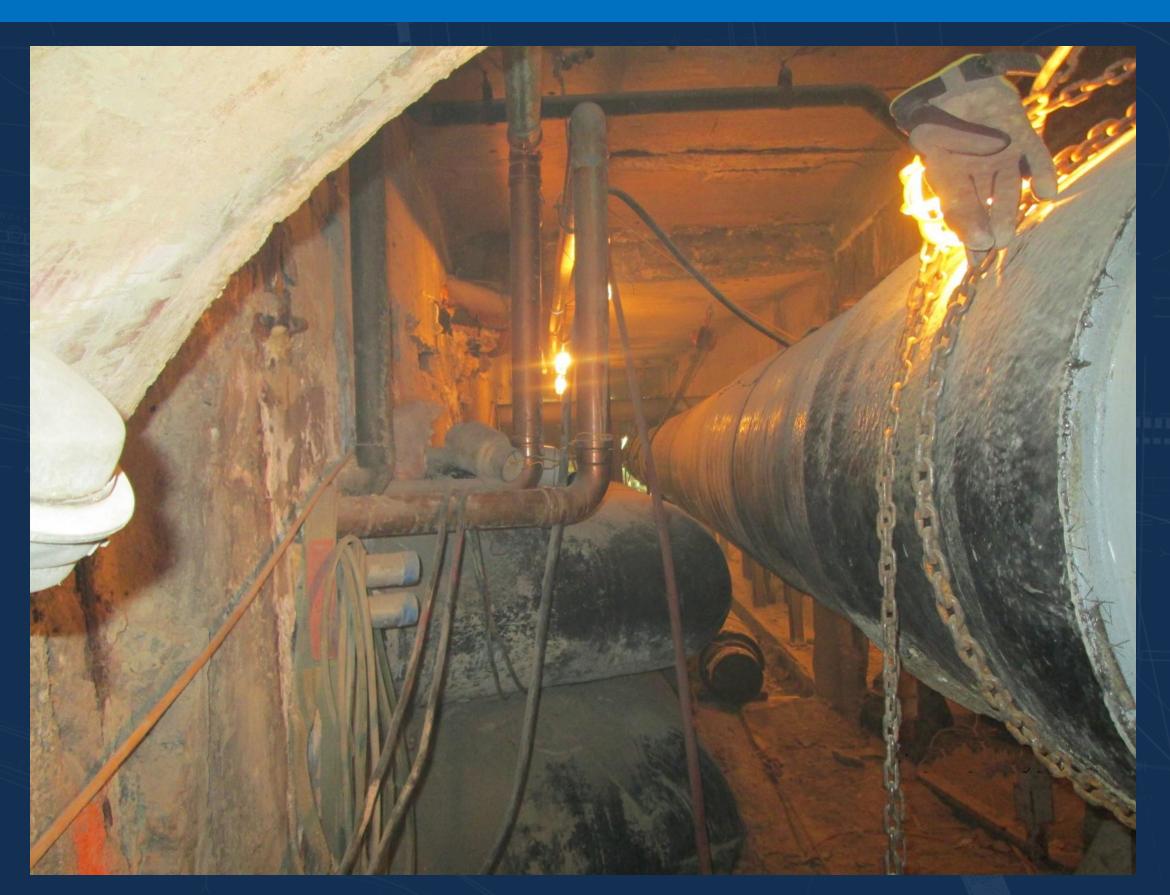

## **Working in Tight Spaces**

EXISTING 12" LF DIRECT BURIED STEAM RE-ROU TO BRIDGE ABUTMENT VAL

INSTALL NEW 20 LPS, 12" HPS, AN 12" CONDENSAT IN EXISTING PRECAST TUNN

NSTALL BULKHEAD AT GRAND AVENUE TUNNEL

# **Preventing Collapse During Construction**

6" HIGH
PRESSURE
STEAM TO
HILLCREST
DINING