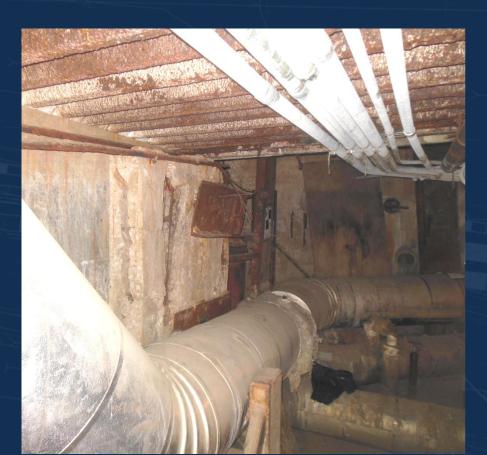

#### 1995 Tunnel repairs

#### 2008 direct-buried repairs

NSTRUCT NEW EAM VAULT. MOLISH PORTION OF /ERSIDE VAULT.

IRECT BURIED STEAM. EMOVE ROOF SLAB OF RAND AVE. TUNNEL.

(ISTING DIRECT JRIED 16" LPS AND 12" PS TO REMAIN. TIE TO NEW VAULT