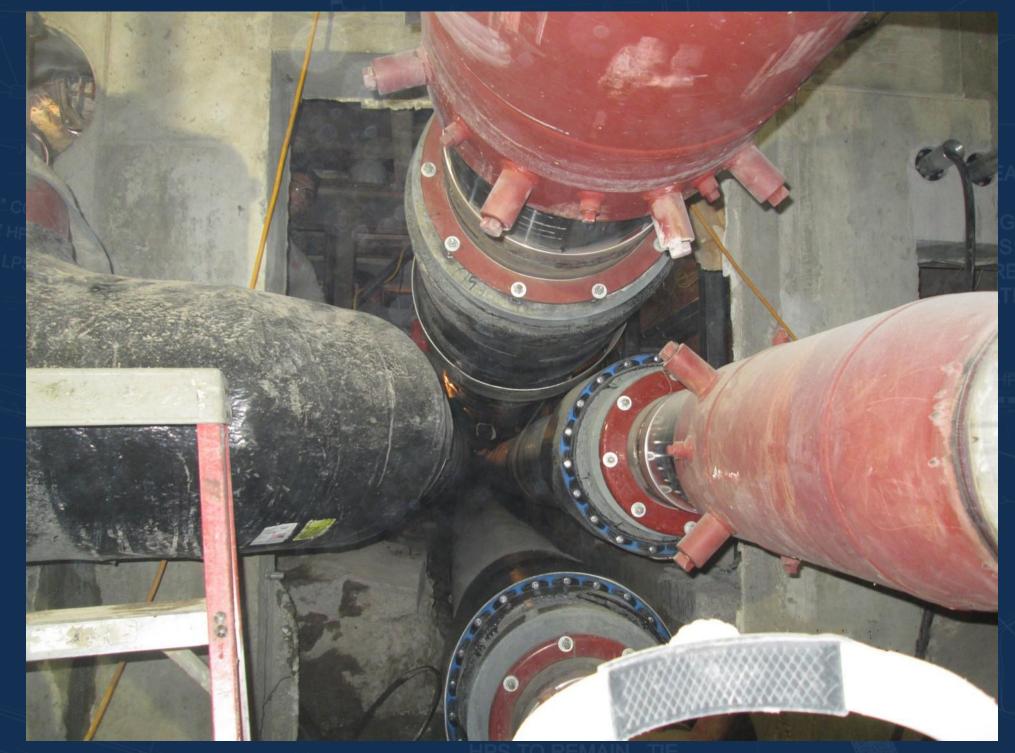

## **Utilizing Multiple Steam Sources**

EXISTING 12" LE DIRECT BURIED STEAM RE-ROU FO BRIDGE ABUTMENT VAL

INSTALL NEW 20 LPS, 12" HPS, AN 12" CONDENSAT IN EXISTING PRECAST TUNN

- INSTALL BULKHEAD AT GRAND AVENUE TUNNEL

### Finding an Alignment

XISTING 12" LP IRECT BURIED TEAM RE-ROU' O BRIDGE BUTMENT VAU

NSTALL NEW 20 PS, 12" HPS, AI 12" CONDENSAT N EXISTING PRECAST TUNN

INSTALL BULKHEAD AT GRAND AVENUE

## **Working in Tight Spaces**

EXISTING 12" LF DIRECT BURIED STEAM RE-ROU TO BRIDGE ABUTMENT VAL

INSTALL NEW 20 LPS, 12" HPS, AN 12" CONDENSAT IN EXISTING PRECAST TUNN

NSTALL BULKHEAD AT GRAND AVENUE TUNNEL