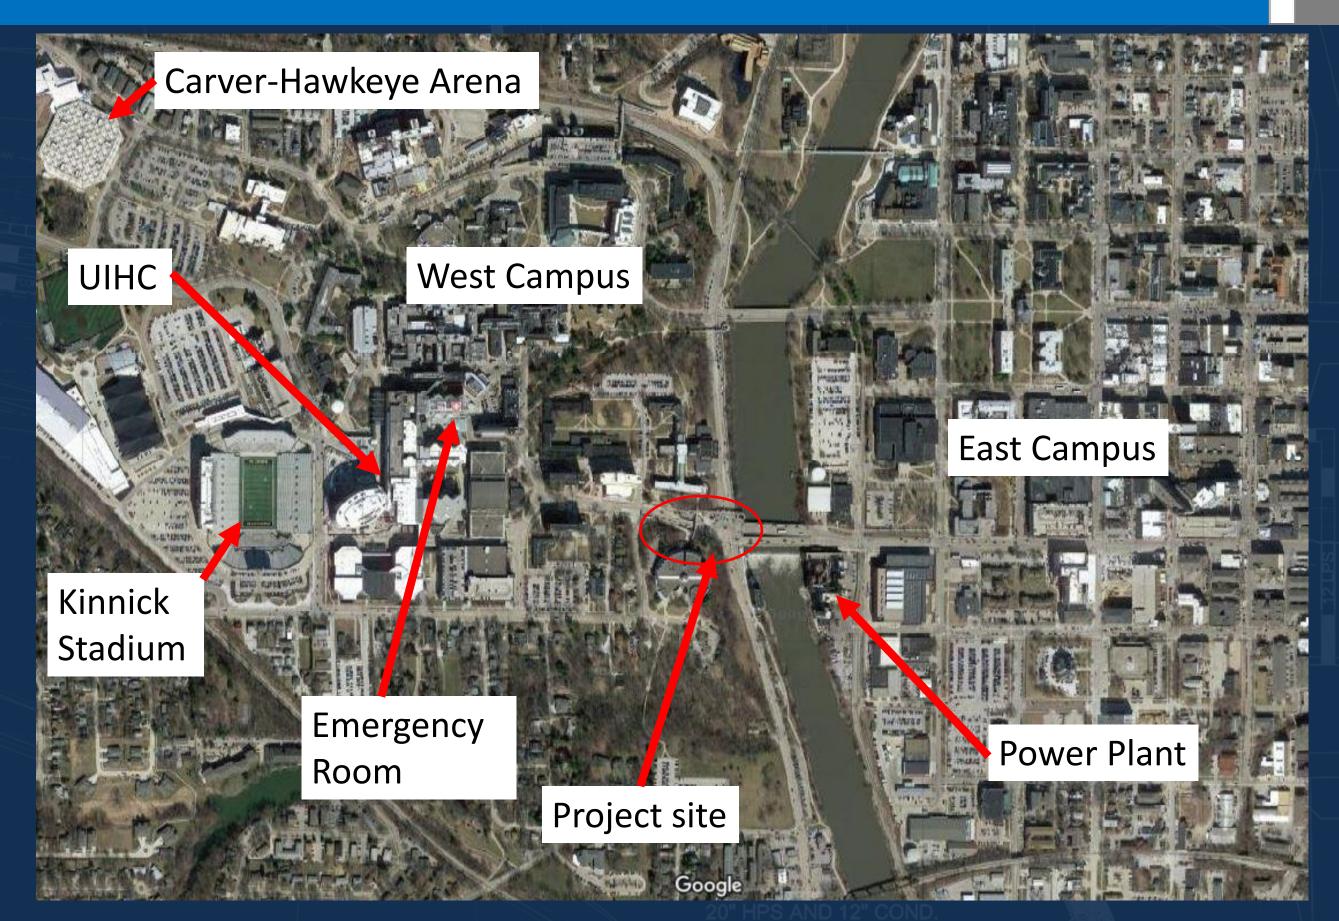

#### Agenda

- Why we need the project
- Project scope and schedule
- Design challenges
- Construction experience

STEAM VAULT.

DEMOLISH PORTION O
RIVERSIDE VAULT.

- DIRECT BURIED STEAM. REMOVE ROOF SLAB OF GRAND AVE. TUNNEL.