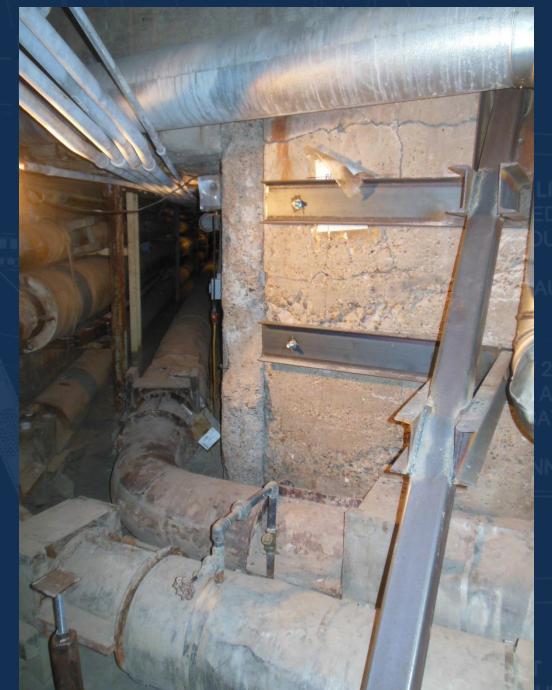

#### 1944 direct-buried steam

#### 1986 Vault addition

#### 1993 Vault repair

#### 1995 Tunnel repairs

#### 2008 direct-buried repairs

NSTRUCT NEW EAM VAULT. MOLISH PORTION OF /ERSIDE VAULT.

IRECT BURIED STEAM. EMOVE ROOF SLAB OF RAND AVE. TUNNEL.

(ISTING DIRECT JRIED 16" LPS AND 12" PS TO REMAIN. TIE TO NEW VAULT