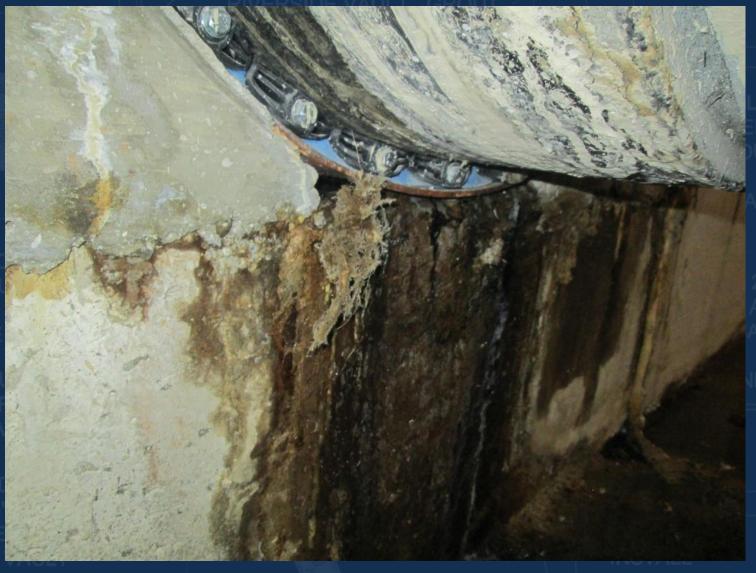

### **Effective Waterproofing**

DIRECT BURIED STEAM
 LINES IN EXISTING

DIRECT B REMOVE GRAND A

EXISTING
BURIED 16
HPS TO RI

BULKHEAD AT GRAND AVENUI TUNNEL