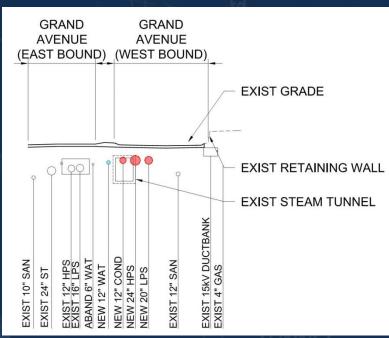

## **Utilizing Multiple Steam Sources**

EXISTING 12" LE DIRECT BURIED STEAM RE-ROU FO BRIDGE ABUTMENT VAL

INSTALL NEW 20 LPS, 12" HPS, AN 12" CONDENSAT IN EXISTING PRECAST TUNN

- INSTALL BULKHEAD AT GRAND AVENUE TUNNEL

### Finding an Alignment

XISTING 12" LP IRECT BURIED TEAM RE-ROU' O BRIDGE BUTMENT VAU

NSTALL NEW 20 PS, 12" HPS, AI 12" CONDENSAT N EXISTING PRECAST TUNN

INSTALL BULKHEAD AT GRAND AVENUE

## **Working in Tight Spaces**

EXISTING 12" LF DIRECT BURIED STEAM RE-ROU TO BRIDGE ABUTMENT VAL

INSTALL NEW 20 LPS, 12" HPS, AN 12" CONDENSAT IN EXISTING PRECAST TUNN

NSTALL BULKHEAD AT GRAND AVENUE TUNNEL