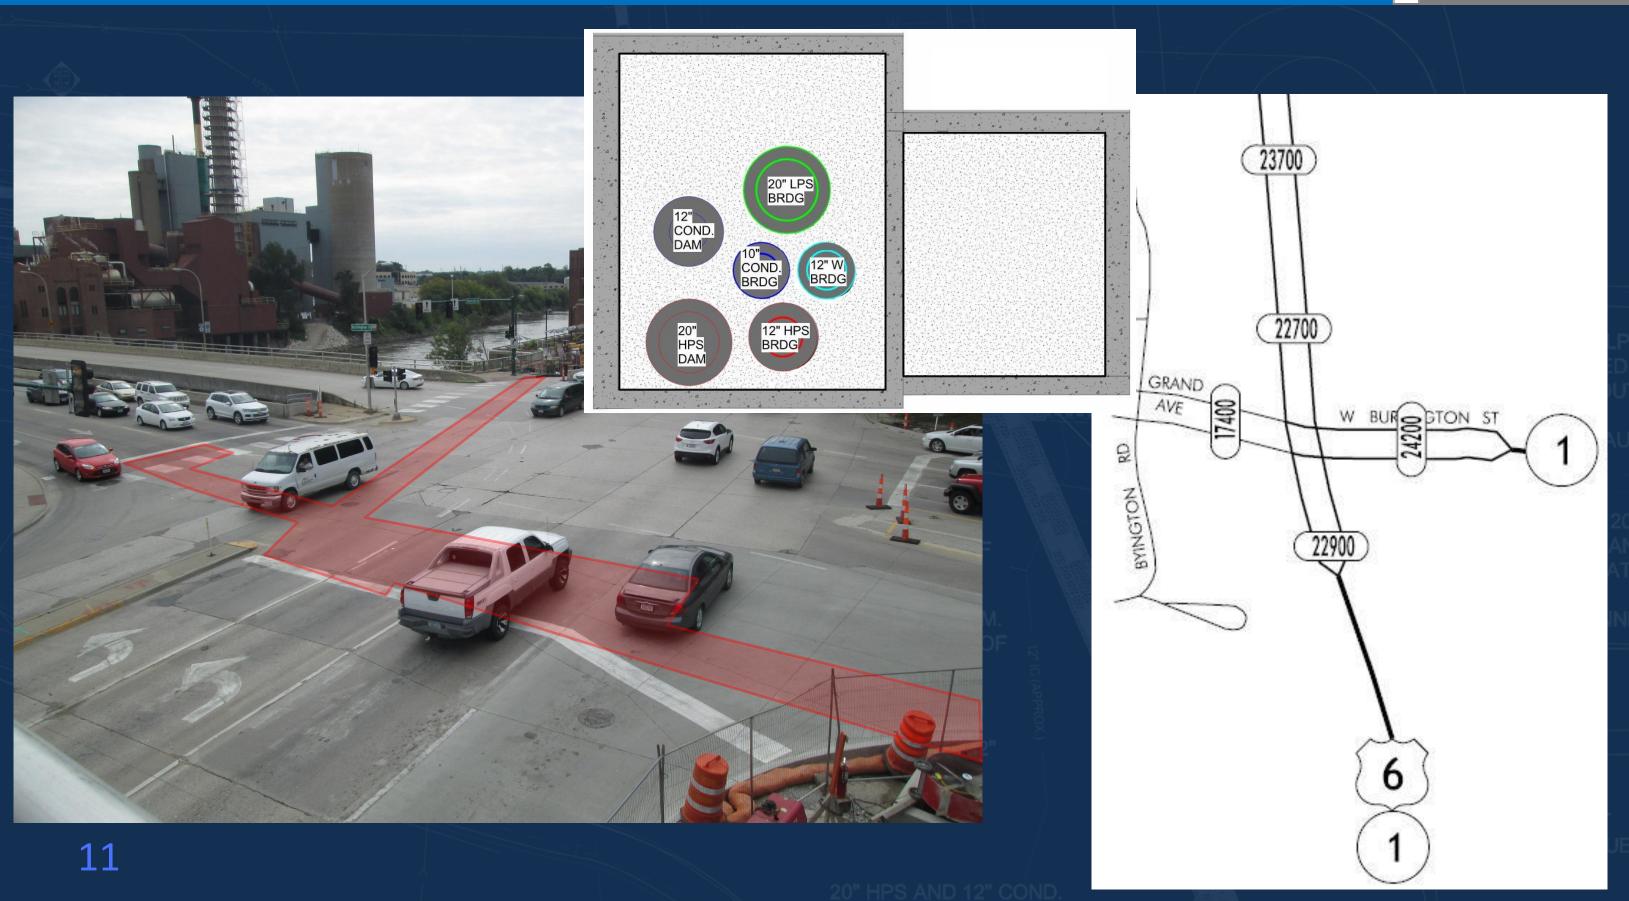

## **Working in Tight Spaces**

EXISTING 12" LF DIRECT BURIED STEAM RE-ROU TO BRIDGE ABUTMENT VAL

INSTALL NEW 20 LPS, 12" HPS, AN 12" CONDENSAT IN EXISTING PRECAST TUNN

NSTALL BULKHEAD AT GRAND AVENUE TUNNEL

# **Preventing Collapse During Construction**

6" HIGH
PRESSURE
STEAM TO
HILLCREST
DINING