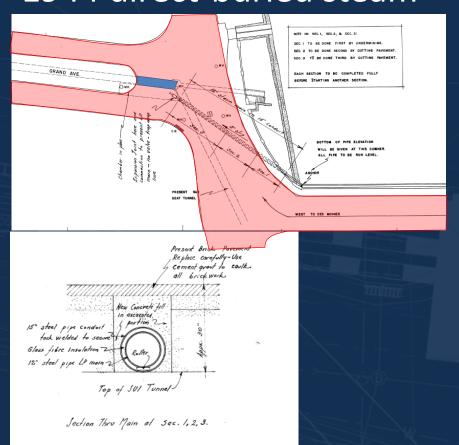

# THE UNIVERSITY OF IOWA REPLACEMENT OF GRAND AVENUE STEAM DISTRIBUTION SYSTEM





SHIVEHATTERY

ARCHITECTURE + ENGINEERING

#### Agenda



- Why we need the project
- Project scope and schedule
- Design challenges
- Construction experience

STEAM VAULT.

DEMOLISH PORTION O
RIVERSIDE VAULT.

- DIRECT BURIED STEAM. REMOVE ROOF SLAB OF GRAND AVE. TUNNEL.

EXISTING DIRECT
BURIED 16" LPS AND 12"
HPS TO REMAIN. TIE
INTO NEW VAULT

— INSTALL BULKHEAD AT GRAND AVENUI TUNNEL













#### 1944 direct-buried steam



#### 1986 Vault addition



#### 1993 Vault repair



#### 1995 Tunnel repairs



#### 2008 direct-buried repairs















NSTRUCT NEW EAM VAULT. MOLISH PORTION OF /ERSIDE VAULT.

IRECT BURIED STEAM. EMOVE ROOF SLAB OF RAND AVE. TUNNEL.

(ISTING DIRECT JRIED 16" LPS AND 12" PS TO REMAIN. TIE TO NEW VAULT



### **Project Scope**





#### **Project Schedule**



# PROJECT SCHEDULE

Start Design
Bids Received
Began Construction

**Substantial Completion** 

August 1, 2014
January 13, 2015
February 4, 2015
October 21, 2016

### **Design Constraints**





### **Design Constraints**





#### **Design Constraints**





New tunnel and piping \$14,000/LF

Boring under highway \$13,000/LF (rock)

Direct Buried Piping in Tunnel \$10,000/LF

Direct Buried Piping \$7,000/LF



## **Utilizi