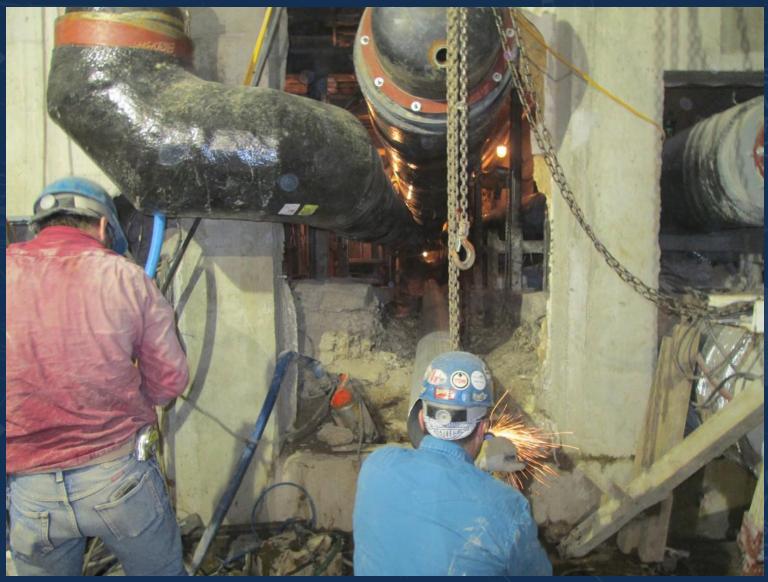

## **Working in Tight Spaces**

EXISTING 12" LF DIRECT BURIED STEAM RE-ROU TO BRIDGE ABUTMENT VAL

INSTALL NEW 20 LPS, 12" HPS, AN 12" CONDENSAT IN EXISTING PRECAST TUNN

NSTALL BULKHEAD AT GRAND AVENUE TUNNEL

### **Installing Pipe in Short Sections**

– INSTALL BULKHEAD AT GRAND AVENU TUNNEL