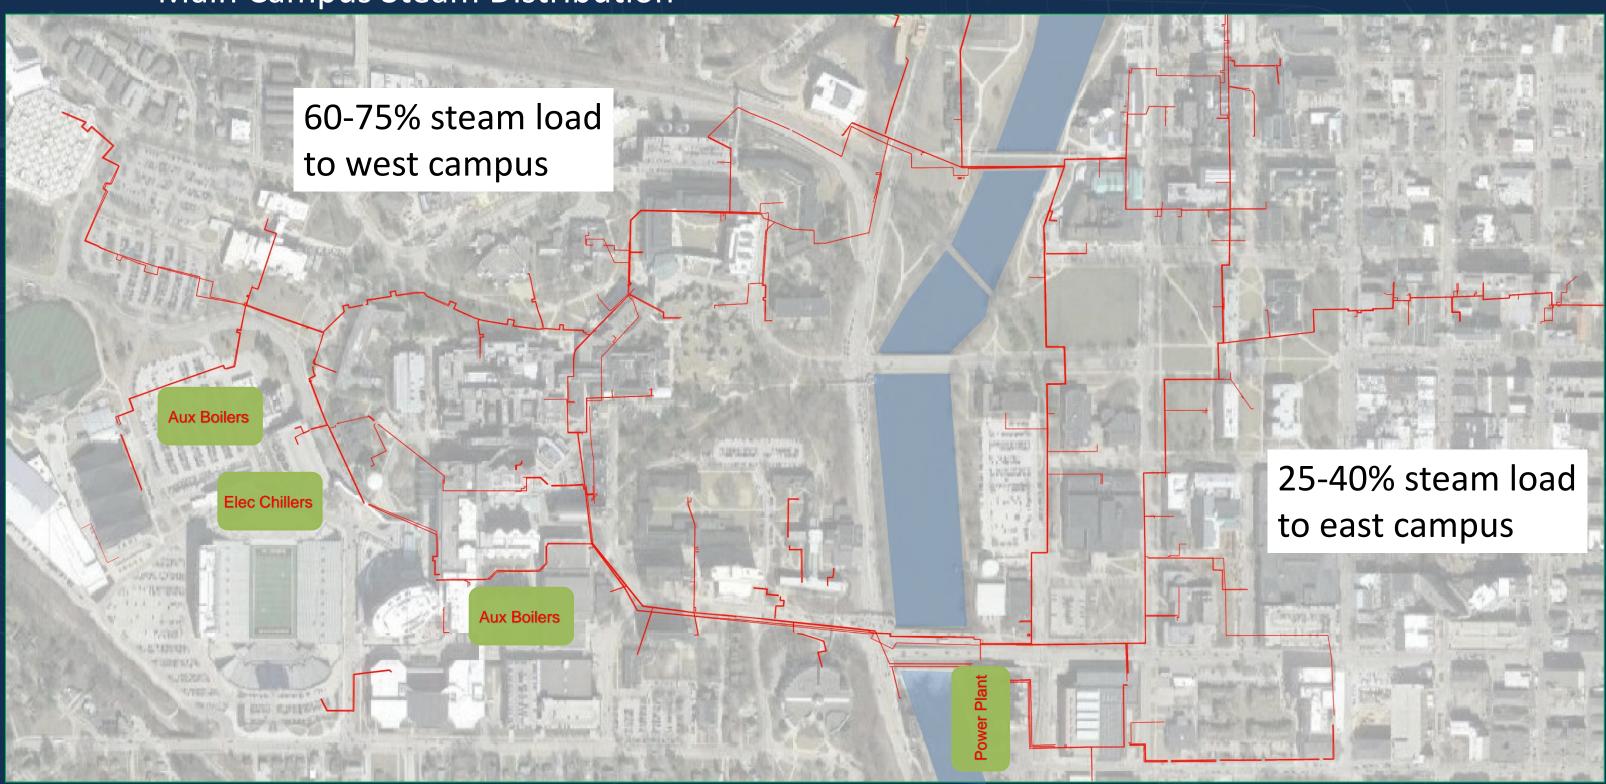

#### Agenda

- Why we need the project
- Project scope and schedule
- Design challenges
- Construction experience

STEAM VAULT.

DEMOLISH PORTION O
RIVERSIDE VAULT.

- DIRECT BURIED STEAM. REMOVE ROOF SLAB OF GRAND AVE. TUNNEL.