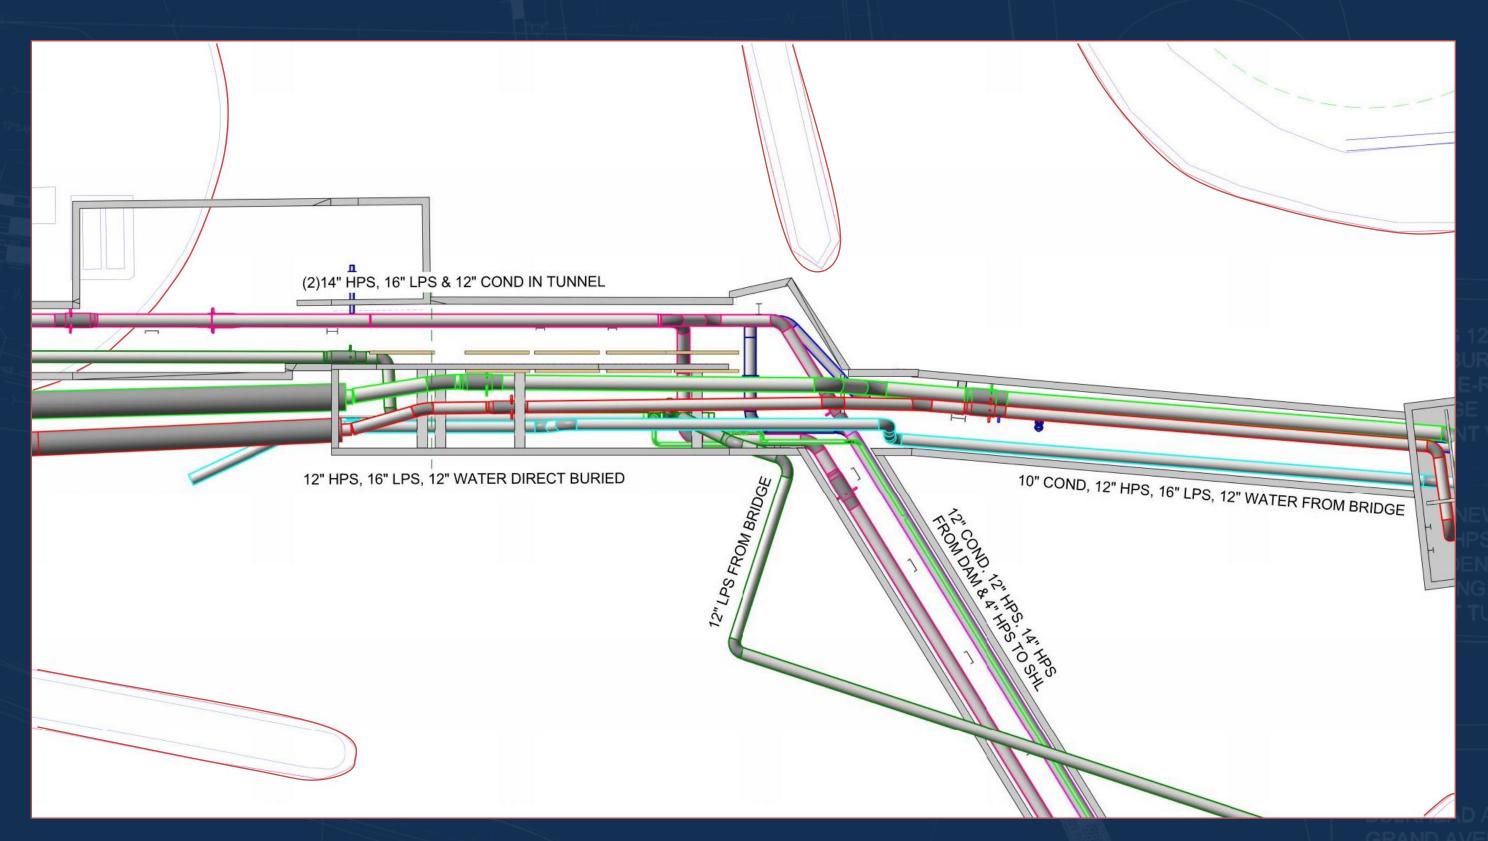

## **Utilizing Multiple Steam Sources**

EXISTING 12" LE DIRECT BURIED STEAM RE-ROU FO BRIDGE ABUTMENT VAL

INSTALL NEW 20 LPS, 12" HPS, AN 12" CONDENSAT IN EXISTING PRECAST TUNN

- INSTALL BULKHEAD AT GRAND AVENUE TUNNEL

### Finding an Alignment

XISTING 12" LP IRECT BURIED TEAM RE-ROU' O BRIDGE BUTMENT VAU

NSTALL NEW 20 PS, 12" HPS, AI 12" CONDENSAT N EXISTING PRECAST TUNN

INSTALL BULKHEAD AT GRAND AVENUE

## **Working in Tight Spaces**

EXISTING 12" LF DIRECT BURIED STEAM RE-ROU TO BRIDGE ABUTMENT VAL

INSTALL NEW 20 LPS, 12" HPS, AN 12" CONDENSAT IN EXISTING PRECAST TUNN

NSTALL BULKHEAD AT GRAND AVENUE TUNNEL