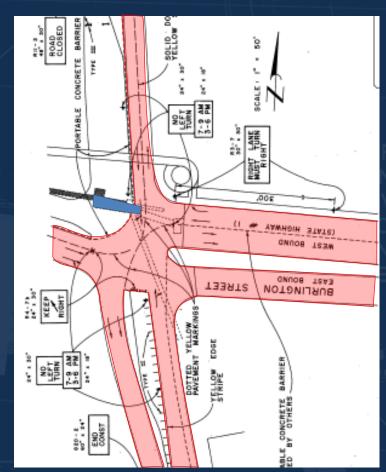

### **Design Constraints**

#### **Design Constraints**

New tunnel and piping \$14,000/LF

Boring under highway \$13,000/LF (rock)

Direct Buried Piping in Tunnel \$10,000/LF

Direct Buried Piping \$7,000/LF