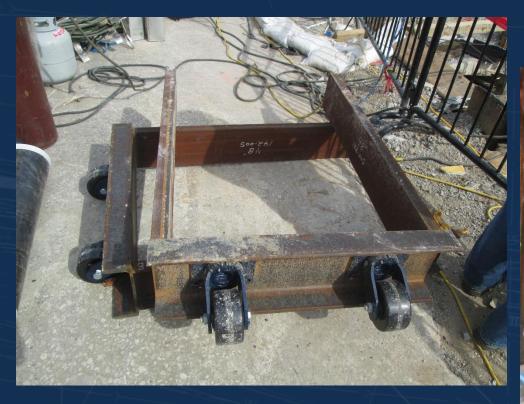

### **Contractor Innovations**

EXISTING 12" LP DIRECT BURIED STEAM RE-ROU' TO BRIDGE ABUTMENT VAU

NSTALL NEW 20 LPS, 12" HPS, AI 12" CONDENSAT N EXISTING PRECAST TUNN

INSTALL BULKHEAD AT GRAND AVENU TUNNEL

#### **Contractor Innovations**

DIRECT BURIED STEAM LINES IN EXISTING RIVERSIDE VAULT. GROUT SOLID. SEE SHEET S1.01 AND S1.02 FOR MORE DETAILED INFORMATION.

EXISTING 12" LI
DIRECT BURIEL
STEAM RE-ROU
TO BRIDGE
ABUTMENT VAI