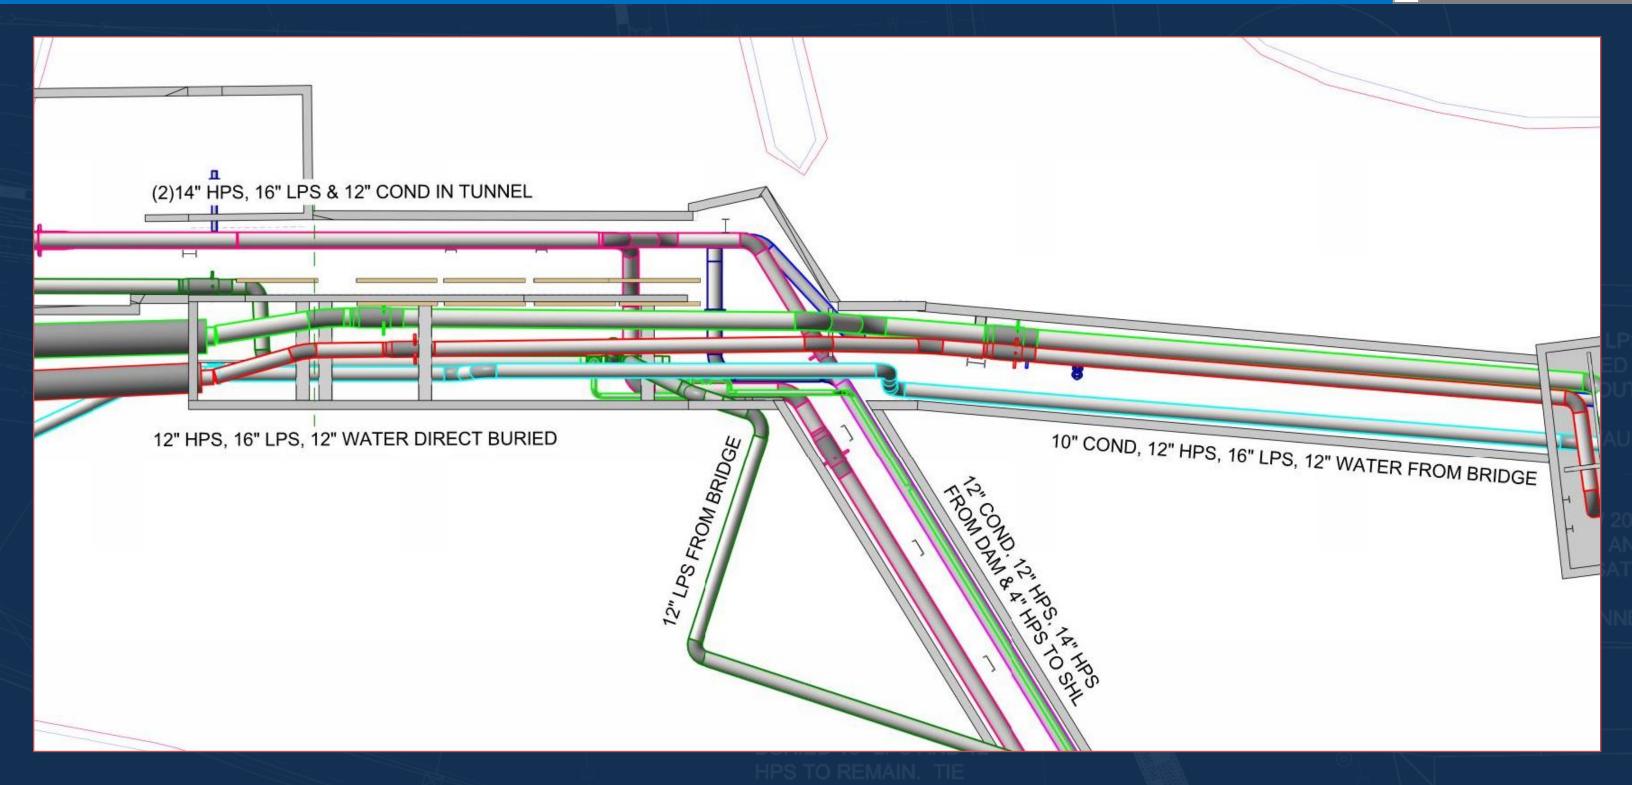

## **Utilizing Multiple Steam Sources**

EXISTING 12" LE DIRECT BURIED STEAM RE-ROU FO BRIDGE ABUTMENT VAL

INSTALL NEW 20 LPS, 12" HPS, AN 12" CONDENSAT IN EXISTING PRECAST TUNN

- INSTALL BULKHEAD AT GRAND AVENUE TUNNEL

### Finding an Alignment

XISTING 12" LP IRECT BURIED TEAM RE-ROU' O BRIDGE BUTMENT VAU

NSTALL NEW 20 PS, 12" HPS, AI 12" CONDENSAT N EXISTING PRECAST TUNN

INSTALL BULKHEAD AT GRAND AVENUE

### **Contractor Innovations**

EXISTING 12" LP DIRECT BURIED STEAM RE-ROU' TO BRIDGE ABUTMENT VAU

NSTALL NEW 20 LPS, 12" HPS, AI 12" CONDENSAT N EXISTING PRECAST TUNN

INSTALL BULKHEAD AT GRAND AVENU TUNNEL

#### **Contractor Innovations**

DIRECT BURIED STEAM LINES IN EXISTING RIVERSIDE VAULT. GROUT SOLID. SEE SHEET S1.01 AND S1.02 FOR MORE DETAILED INFORMATION.

EXISTING 12" LI
DIRECT BURIEL
STEAM RE-ROU
TO BRIDGE
ABUTMENT VAI