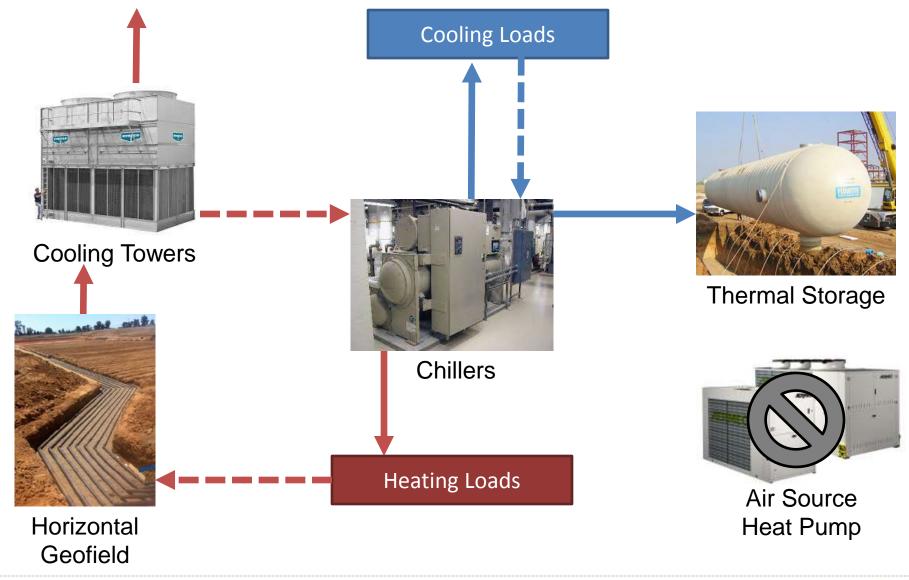

### **14 Optimized Modes of Operation**

- 1A) TES tank charging with cold using the Cooling Tower and Chiller(s) only.
- 1B) TES tank charging with cold using the Geofield and Cooling Tower with Chillers.
- 2A) Free cooling using the Geofield and Cooling Tower directly.
- 2B) Free cooling using Geofield and Cooling Tower augmented with discharge from the TES.
- 2C) Free cooling with Cooling Tower only.
- 2D) Free Cooling with Cooling Tower augmented with discharge from the TES.
- 2E) Cooling with the Chiller(s) using Geofield and Cooling Tower to cool condenser water.
- 2F) Cooling with the Chiller(s) using the Cooling Tower to cool condenser water.
- 3A) TES tank charging hot using Chiller and Geofield only
- 3B) TES tank charging hot using Chiller, Geofield, and Air Source Heat Pump
- 4A) Heating dominant with Chiller and Geofield only
- 4B) Heating dominant with Chiller, Geofield, and Air Source Heat Pump
- 4C) Heating dominant with Chiler, Geofield, and TES discharging
- 4D) Heating dominant with Chiller, Geofield, TES discharging, and Air Source Heat Pump

**Hybrid System:** (1B) TES tank charging with cold using the Geofield and Cooling Tower with Chillers.

Trust | Nurture | Inspire