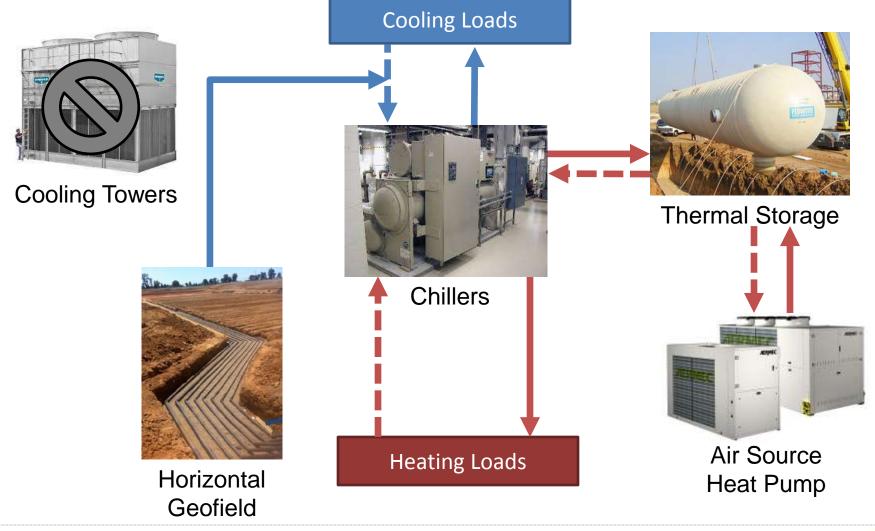

### **4-Pipe Distributed Heating and Cooling Network**

### **Hybrid System**

### **14 Optimized Modes of Operation**

- 1A) TES tank charging with cold using the Cooling Tower and Chiller(s) only.
- 1B) TES tank charging with cold using the Geofield and Cooling Tower with Chillers.
- 2A) Free cooling using the Geofield and Cooling Tower directly.
- 2B) Free cooling using Geofield and Cooling Tower augmented with discharge from the TES.
- 2C) Free cooling with Cooling Tower only.
- 2D) Free Cooling with Cooling Tower augmented with discharge from the TES.
- 2E) Cooling with the Chiller(s) using Geofield and Cooling Tower to cool condenser water.
- 2F) Cooling with the Chiller(s) using the Cooling Tower to cool condenser water.
- 3A) TES tank charging hot using Chiller and Geofield only
- 3B) TES tank charging hot using Chiller, Geofield, and Air Source Heat Pump
- 4A) Heating dominant with Chiller and Geofield only
- 4B) Heating dominant with Chiller, Geofield, and Air Source Heat Pump
- 4C) Heating dominant with Chiler, Geofield, and TES discharging
- 4D) Heating dominant with Chiller, Geofield, TES discharging, and Air Source Heat Pump

**Hybrid System:** (1B) TES tank charging with cold using the Geofield and Cooling Tower with Chillers.

Trust | Nurture | Inspire