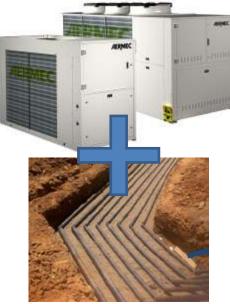

### **Air Source Plus Ground Field**

VS.

## Hybrid Design

Air Source Heat Pump

- ¼ Ground field size
- ~\$600k savings
- Less than 5% increase energy consumption

Conventional Geo-Exchange

Full Size Horizontal Ground Field

Trust | Nurture | Inspire