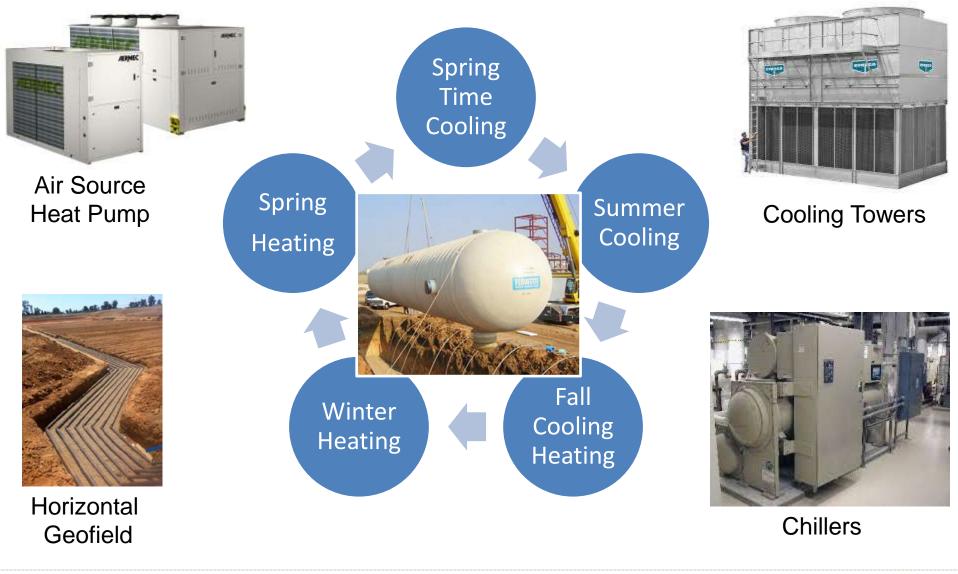

### **Air Source Plus Ground Field**

VS.

## Hybrid Design

Air Source Heat Pump

- ¼ Ground field size
- ~\$600k savings
- Less than 5% increase energy consumption

Conventional Geo-Exchange

Full Size Horizontal Ground Field

Trust | Nurture | Inspire