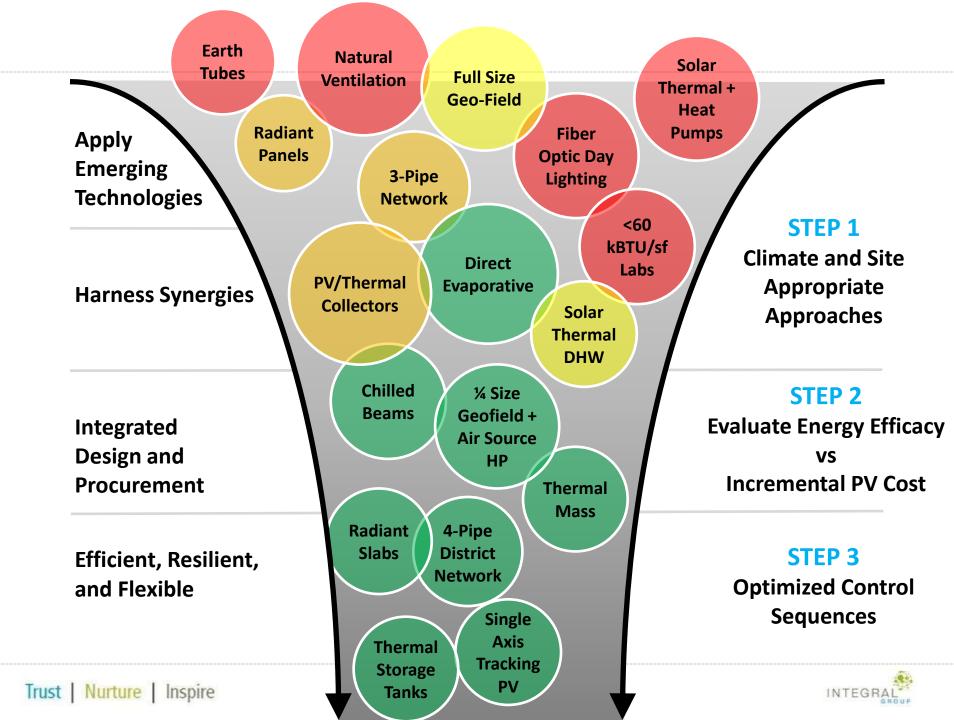

### **Climate Sensitive Approach**

- Highly Shaded Envelope
- Direct/Indirect Evaporative Cooling
- Heat Recovery Wheels
- Radiant Heating/Cooling
- Horizontal Geothermal
- Air Source Heat Pump
- Heat Recovery Chillers

### **Design Charrette**