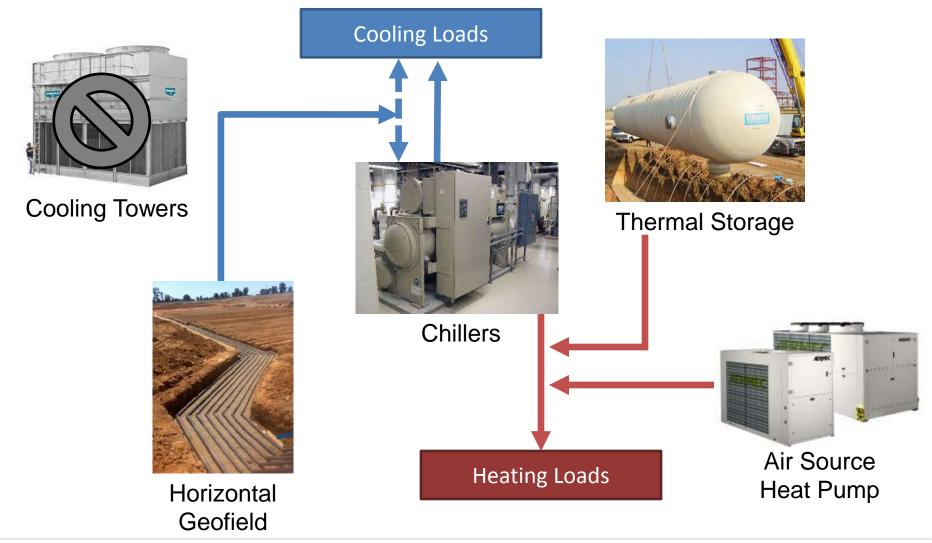

# **Hybrid System:** (2B) Free cooling using Geofield and Cooling Tower augmented with discharge from the TES.

# **Hybrid System: (3B)** TES tank charging hot using Chiller, Geofield, and Air Source Heat Pump

# **Hybrid System:** (4D) Heating dominant with Chiller, Geofield, TES discharging, and Air Source Heat Pump