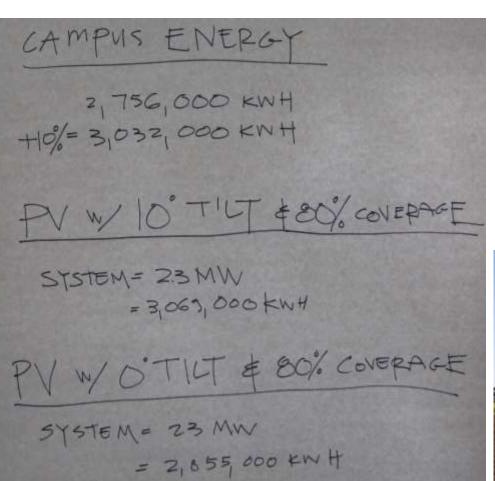

### Net Zero Campus Design

- 1.1 MW Single Axis Tracking Array
- 2,014,000 kWh per annum
- 2/3 the Energy Requirement of Concept
- 0.5 MW less PV due to Single Axis
  Tracking
- PV Differential of \$6M from Concept