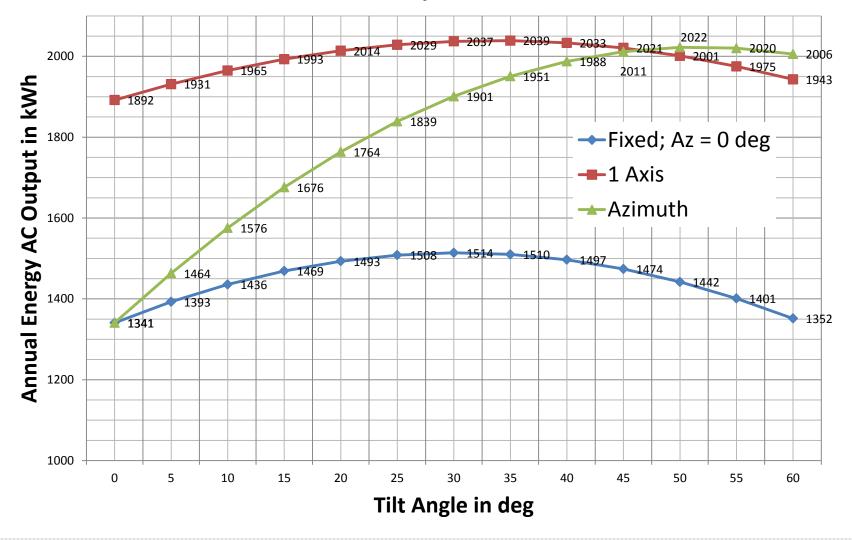

### Single Axis Tracking: 1.6 MW drops to 1.1 MW

Climate Sacramento; 1kwDc Sanyo HIP-200BA3; Total Derate factor 84%

### Net Zero Campus Design

- 1.1 MW Single Axis Tracking Array
- 2,014,000 kWh per annum
- 2/3 the Energy Requirement of Concept
- 0.5 MW less PV due to Single Axis
  Tracking
- PV Differential of \$6M from Concept