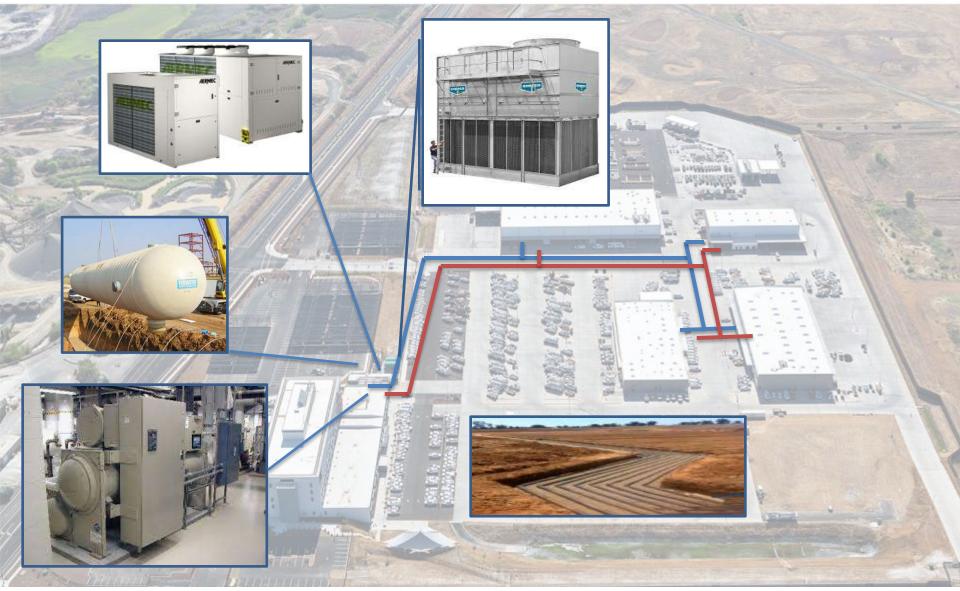

n, P.E. Integral Group

Twin Woods Development June 11, 2014

# **SMUD Campus: Net Zero at Scale**

#### Sacramento Municipal Utility District East Campus Operation Center





### **Changing the World**





### **Climate Sensitive Approach**

- Highly Shaded Envelope
- Direct/Indirect Evaporative Cooling
- Heat Recovery Wheels
- Radiant Heating/Cooling
- Horizontal Geothermal
- Air Source Heat Pump
- Heat Recovery Chillers





### **Design Charrette**









### **Air Source Plus Ground Field**

VS.

## Hybrid Design

Air Source Heat Pump



- ¼ Ground field size
- ~\$600k savings
- Less than 5% increase energy consumption

Conventional Geo-Exchange



Full Size Horizontal Ground Field





Trust | Nurture | Inspire

AMONTEGRAC

### **4-Pipe Distributed Heating and Cooling Network**





### **Hybrid System**





### **14 Optimized Modes of Operation**

- 1A) TES tank charging with cold using the Cooling Tower and Chiller(s) only.
- 1B) TES tank charging with cold using the Geofield and Cooling Tower with Chillers.
- 2A) Free cooling using the Geofield and Cooling Tower directly.
- 2B) Free cooling using Geofield and Cooling Tower augmented with discharge from the TES.
- 2C) Free cooling with Cooling Tower only.
- 2D) Free Cooling with Cooling Tower augmented with discharge from the TES.
- 2E) Cooling with the Chiller(s) using Geofield and Cooling Tower to cool condenser water.
- 2F) Cooling with the Chiller(s) using the Cooling Tower to cool condenser water.
- 3A) TES tank charging hot using Chiller and Geofield only
- 3B) TES tank charging hot using Chiller, Geofiel