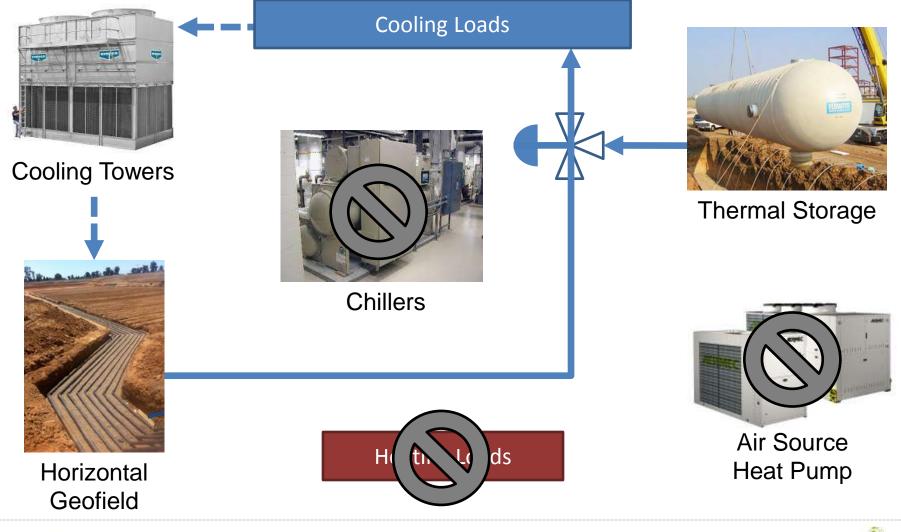

### **14 Optimized Modes of Operation**

- 1A) TES tank charging with cold using the Cooling Tower and Chiller(s) only.
- 1B) TES tank charging with cold using the Geofield and Cooling Tower with Chillers.
- 2A) Free cooling using the Geofield and Cooling Tower directly.
- 2B) Free cooling using Geofield and Cooling Tower augmented with discharge from the TES.
- 2C) Free cooling with Cooling Tower only.
- 2D) Free Cooling with Cooling Tower augmented with discharge from the TES.
- 2E) Cooling with the Chiller(s) using Geofield and Cooling Tower to cool condenser water.
- 2F) Cooling with the Chiller(s) using the Cooling Tower to cool condenser water.
- 3A) TES tank charging hot using Chiller and Geofield only
- 3B) TES tank charging hot using Chiller, Geofield, and Air Source Heat Pump
- 4A) Heating dominant with Chiller and Geofield only
- 4B) Heating dominant with Chiller, Geofield, and Air Source Heat Pump
- 4C) Heating dominant with Chiler, Geofield, and TES discharging
- 4D) Heating dominant with Chiller, Geofield, TES discharging, and Air Source Heat Pump

# **Hybrid System:** (2B) Free cooling using Geofield and Cooling Tower augmented with discharge from the TES.