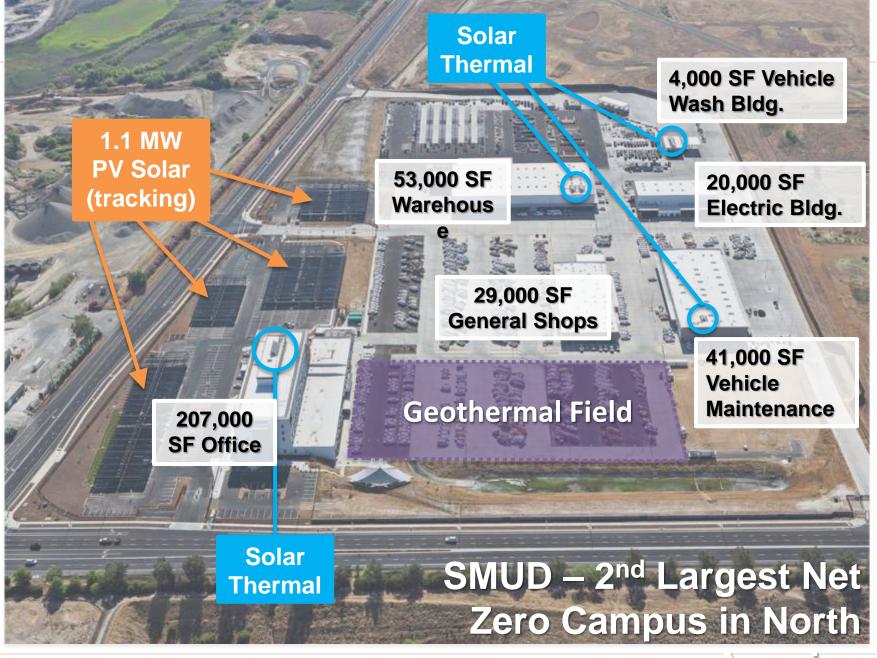

# **SMUD Campus: Net Zero at Scale**

#### Sacramento Municipal Utility District East Campus Operation Center

### Net Zero Campus Design

- 1.1 MW Single Axis Tracking Array
- 2,014,000 kWh per annum
- 2/3 the Energy Requirement of Concept
- 0.5 MW less PV due to Single Axis
  Tracking
- PV Differential of \$6M from Concept