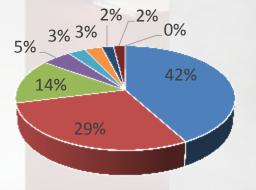

**Desk Fans** Low 9 Watts High 14 Watts

Multi-Function Devices 160 Watts (Continuous)

Save ~ 460 Watts/printer

Annual Energy Distribution Breakdown

42%: Plug Loads

- 29%: Lights
- 14%: Fans
- 5%: HPs/Chillers
- 3%: Pumps
- 3%: Car Wash
- 2%: DHW
- 2%: Transformers
- 0%: Cooling Towers