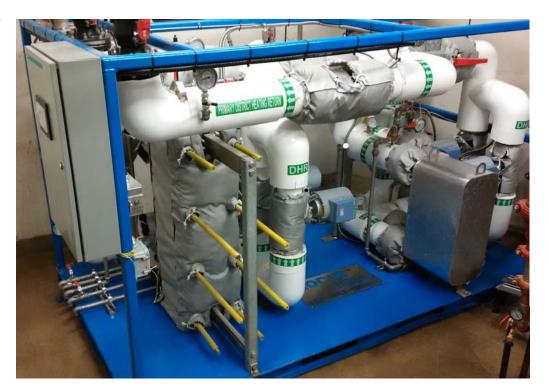

#### **Pre-Packaged Energy Transfer Stations**

- Reduce construction and management costs
- Reduces engineering costs
- Defer capital investment
- Reduce time on site
- Load-bearing frame
- Consistent product