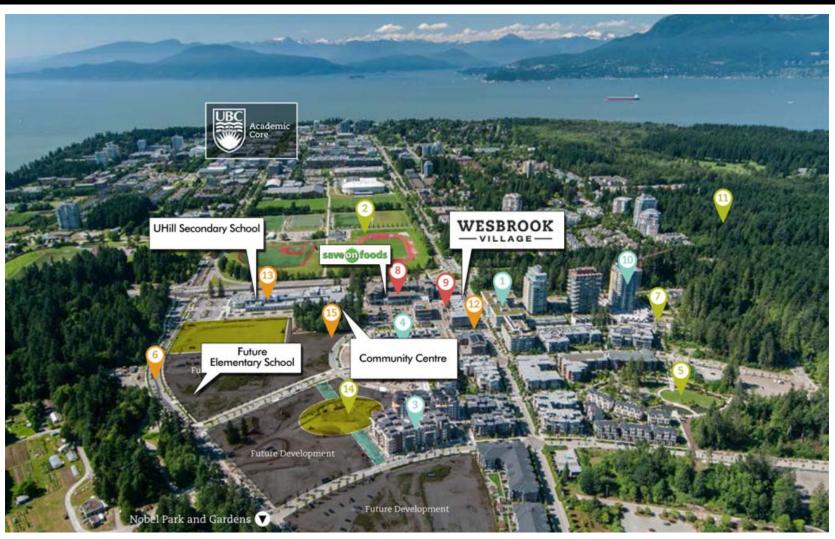

# Technical Tour A UBC NDES at Wesbrook Village



### **District Energy Systems at UBC**





#### Neighbourhood District Energy System (NDES):

- Services the growing greenfield community of Wesbrook Village
- Will connect with other energy sources
- Potential to connect to UBC's Academic DES
- South of UBC campus

#### NDES at full build-out

- 25 buildings + expansion opportunities
- 8 km (5 miles) underground piping
- 30 MW peaking plants (3000 BHP)
- 10 MW (34 million BTU/h) waste heat recovery





# **Wesbrook Village**





#### **NDES Service Area**





# **Temporary Energy Centres**

- Temporary Energy Centres (TECs)
  - Mobile natural gas boiler plant
  - Unmanned / Remote monitored
  - Boilers sized for current demand (small to start)
  - Ideal at start of green field or satellite development
  - Portable & quick install (generators & propane tanks)
  - Upsize or connect multiple TECs





#### **TEC-West at UBC NDES West Loop**

- TEC-West installed 2015 (serviced 1 building)
- 6.5 MW (650 BHP)
  - 1 x 500 kW (50 BHP) condensing boiler
  - 2 x 3 MW (300 BHP) non-condensing boilers
- 6" supply line to a 8" distribution main
- Currently services 6 medium rise buildings





# **TEC-East at UBC NDES East Loop**

- TEC-East installed 2016 (serviced 1 high-rise)
- 8 MW (800 BHP)
  - 2 x 4 MW (400 BHP) no