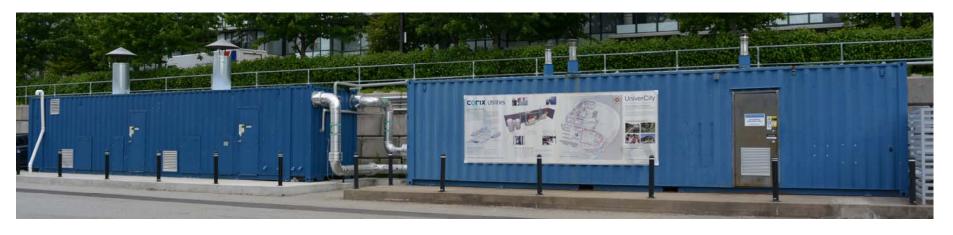

# **Temporary Energy Centres**

- Temporary Energy Centres (TECs)
  - Mobile natural gas boiler plant
  - Unmanned / Remote monitored
  - Boilers sized for current demand (small to start)
  - Ideal at start of green field or satellite development
  - Portable & quick install (generators & propane tanks)
  - Upsize or connect multiple TECs

# **TEC-East at UBC NDES East Loop**

- TEC-East installed 2016 (serviced 1 high-rise)
- 8 MW (800 BHP)
  - 2 x 4 MW (400 BHP) non-condensing boilers
- 8" distribution main
- Currently services 2 tower/townhouse developments

## **TEC-East**