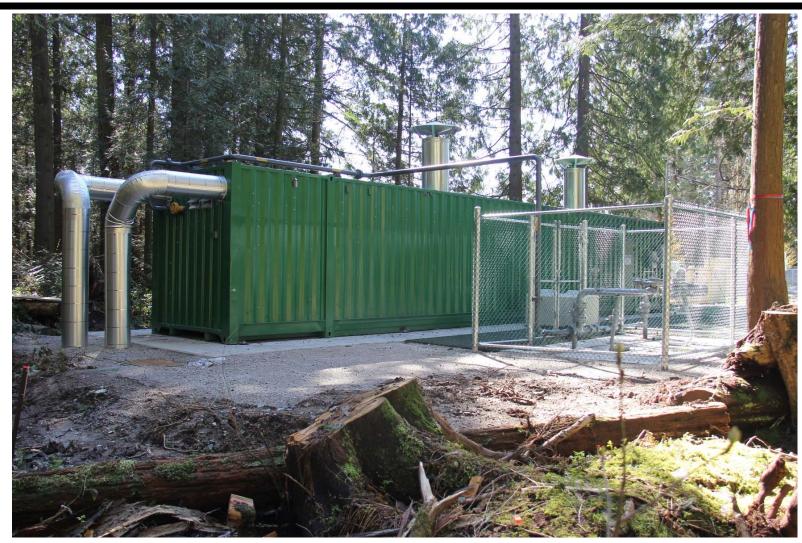

## **TEC-East**

# **TEC-East at UBC NDES East Loop**

- TEC-East installed 2016 (serviced 1 high-rise)
- 8 MW (800 BHP)
  - 2 x 4 MW (400 BHP) non-condensing boilers
- 8" distribution main
- Currently services 2 tower/townhouse developments

#### **TEC-West at UBC NDES West Loop**

- TEC-West installed 2015 (serviced 1 building)
- 6.5 MW (650 BHP)
  - 1 x 500 kW (50 BHP) condensing boiler
  - 2 x 3 MW (300 BHP) non-condensing boilers
- 6" supply line to a 8" distribution main
- Currently services 6 medium rise buildings