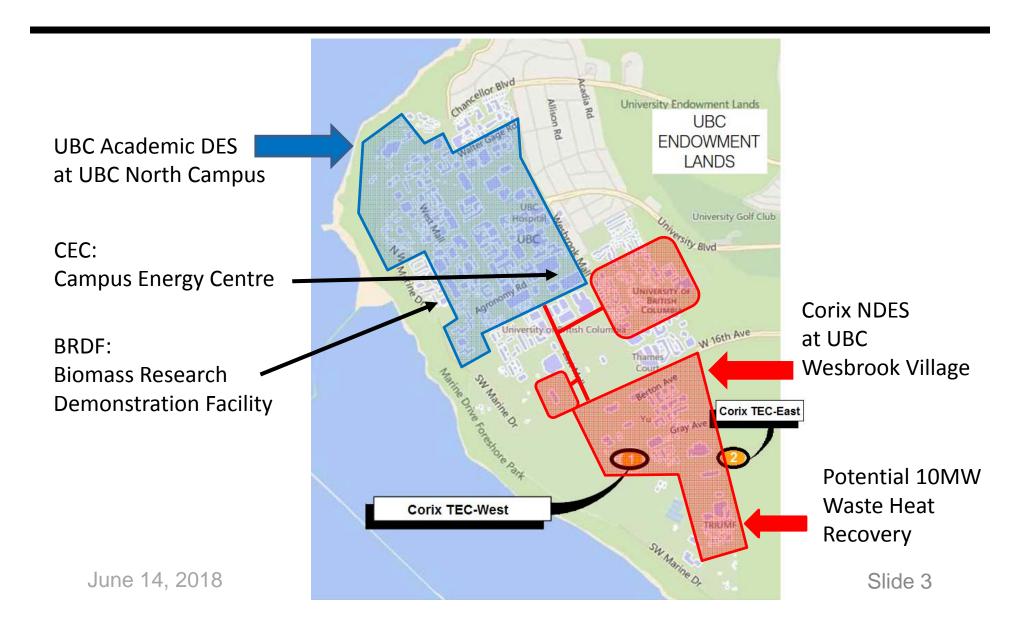

#### Neighbourhood District Energy System (NDES):

- Services the growing greenfield community of Wesbrook Village
- Will connect with other energy sources
- Potential to connect to UBC's Academic DES
- South of UBC campus

#### NDES at full build-out

- 25 buildings + expansion opportunities
- 8 km (5 miles) underground piping
- 30 MW peaking plants (3000 BHP)
- 10 MW (34 million BTU/h) waste heat recovery

#### **NDES Service Area**

#### **TEC-West at UBC NDES West Loop**

- TEC-West installed 2015 (serviced 1 building)
- 6.5 MW (650 BHP)
  - 1 x 500 kW (50 BHP) condensing boiler
  - 2 x 3 MW (300 BHP) non-condensing boilers
- 6" supply line to a 8" distribution main
- Currently services 6 medium rise buildings

# **TEC-East at UBC NDES East Loop**

- TEC-East installed 2016 (serviced 1 high-rise)
- 8 MW (800 BHP)
  - 2 x 4 MW (400 BHP) non-condensing boilers
- 8" distribution main
- Currently services 2 tower/townhouse developments