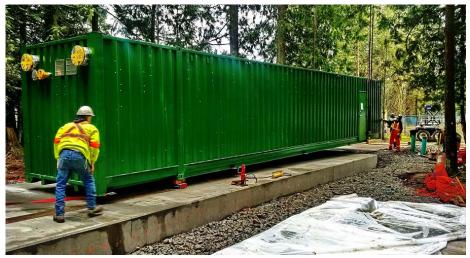

# **Temporary Energy Centres**

- Temporary Energy Centres (TECs)
  - Mobile natural gas boiler plant
  - Unmanned / Remote monitored
  - Boilers sized for current demand (small to start)
  - Ideal at start of green field or satellite development
  - Portable & quick install (generators & propane tanks)
  - Upsize or connect multiple TECs

#### **TEC-West at UBC NDES West Loop**

- TEC-West installed 2015 (serviced 1 building)
- 6.5 MW (650 BHP)
  - 1 x 500 kW (50 BHP) condensing boiler
  - 2 x 3 MW (300 BHP) non-condensing boilers
- 6" supply line to a 8" distribution main
- Currently services 6 medium rise buildings

# **TEC-East at UBC NDES East Loop**

- TEC-East installed 2016 (serviced 1 high-rise)
- 8 MW (800 BHP)
  - 2 x 4 MW (400 BHP) non-condensing boilers
- 8" distribution main
- Currently services 2 tower/townhouse developments