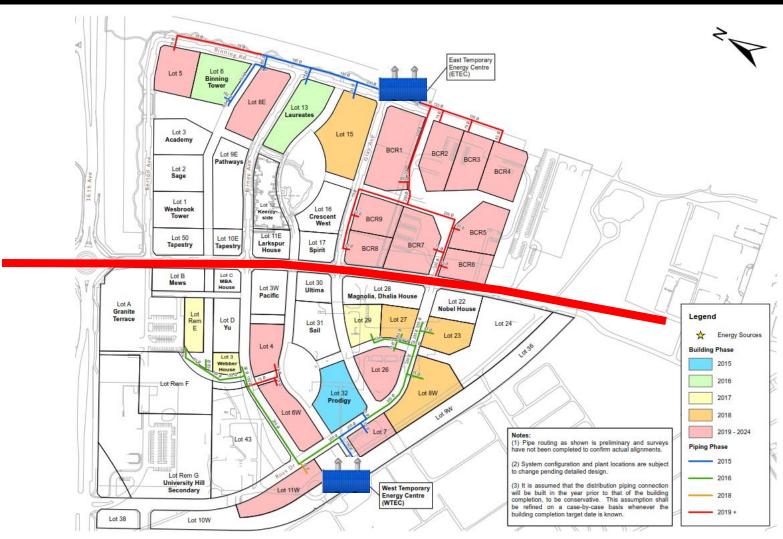

#### NDES at full build-out

- 25 buildings + expansion opportunities
- 8 km (5 miles) underground piping
- 30 MW peaking plants (3000 BHP)
- 10 MW (34 million BTU/h) waste heat recovery

#### **NDES Service Area**

# **Temporary Energy Centres**

- Temporary Energy Centres (TECs)
  - Mobile natural gas boiler plant
  - Unmanned / Remote monitored
  - Boilers sized for current demand (small to start)
  - Ideal at start of green field or satellite development
  - Portable & quick install (generators & propane tanks)
  - Upsize or connect multiple TECs

#### **TEC-West at UBC NDES West Loop**

- TEC-West installed 2015 (serviced 1 building)
- 6.5 MW (650 BHP)
  - 1 x 500 kW (50 BHP) condensing boiler
  - 2 x 3 MW (300 BHP) non-condensing boilers
- 6" supply line to a 8" distribution main
- Currently services 6 medium rise buildings

# **TEC-East at UBC NDES East Loop**

- TEC-East installed 2016 (serviced 1 high-rise)
- 8 MW (800 BHP)
  - 2 x 4 MW (400 BHP) non-condensing boilers
- 8" distribution main
- Currently services 2 tower/townhouse developments