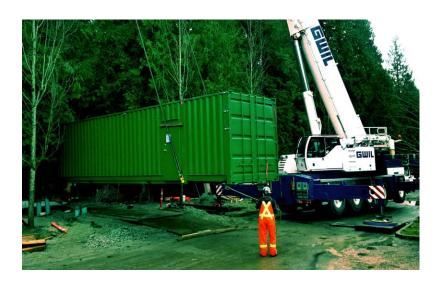

# **Temporary Energy Centres**

- Temporary Energy Centres (TECs)
  - Mobile natural gas boiler plant
  - Unmanned / Remote monitored
  - Boilers sized for current demand (small to start)
  - Ideal at start of green field or satellite development
  - Portable & quick install (generators & propane tanks)
  - Upsize or connect multiple TECs

#### **TEC-West at UBC NDES West Loop**

- TEC-West installed 2015 (serviced 1 building)
- 6.5 MW (650 BHP)
  - 1 x 500 kW (50 BHP) condensing boiler
  - 2 x 3 MW (300 BHP) non-condensing boilers
- 6" supply line to a 8" distribution main
- Currently services 6 medium rise buildings

# **TEC-East at UBC NDES East Loop**

- TEC-East installed 2016 (serviced 1 high-rise)
- 8 MW (800 BHP)
  - 2 x 4 MW (400 BHP) non-condensing boilers
- 8" distribution main
- Currently services 2 tower/townhouse developments