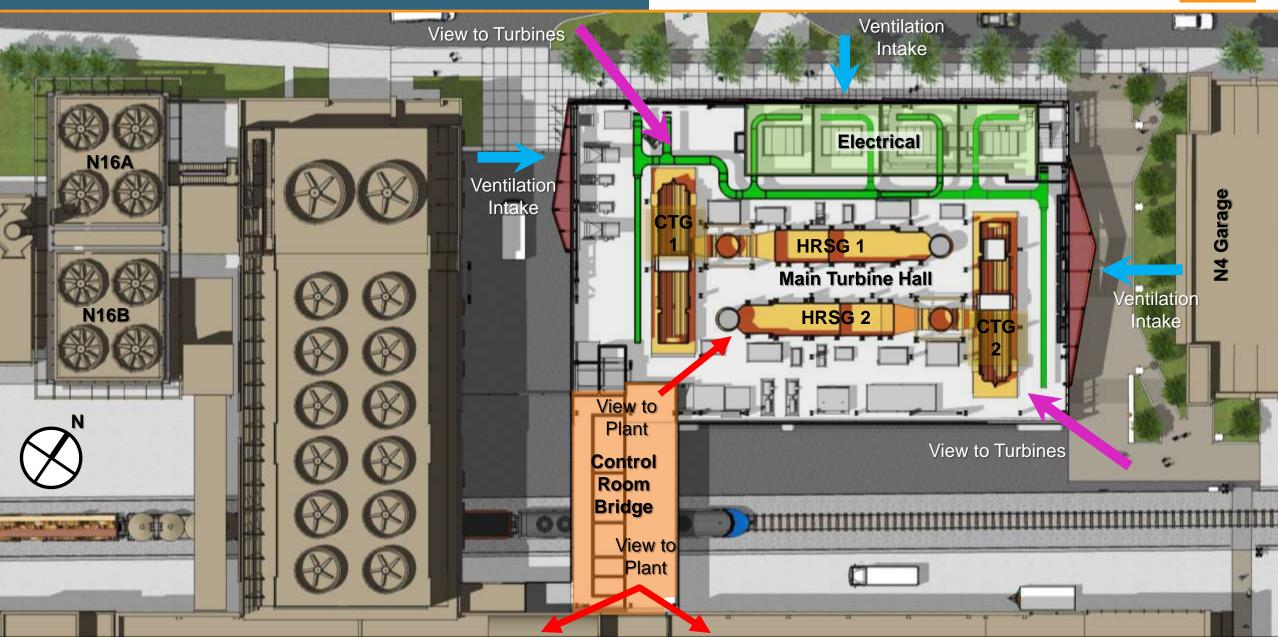

#### B: Architectural Overview Plan at Main Turbine Hall (el. 30'-0")

ELLENZWEIG