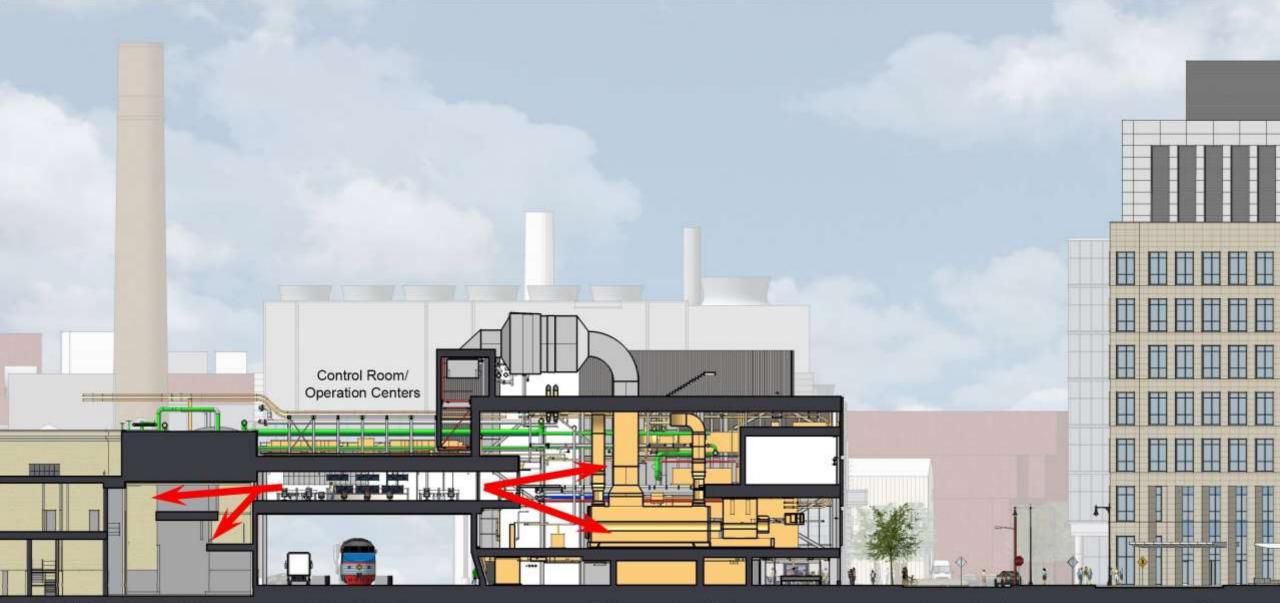

#### B: Architectural Overview Building Cross Section

42 Boiler Plant/ Chiller Hall

**Railroad Crossing** 

42C Cogeneration Plant

Albany Street

Pfizer