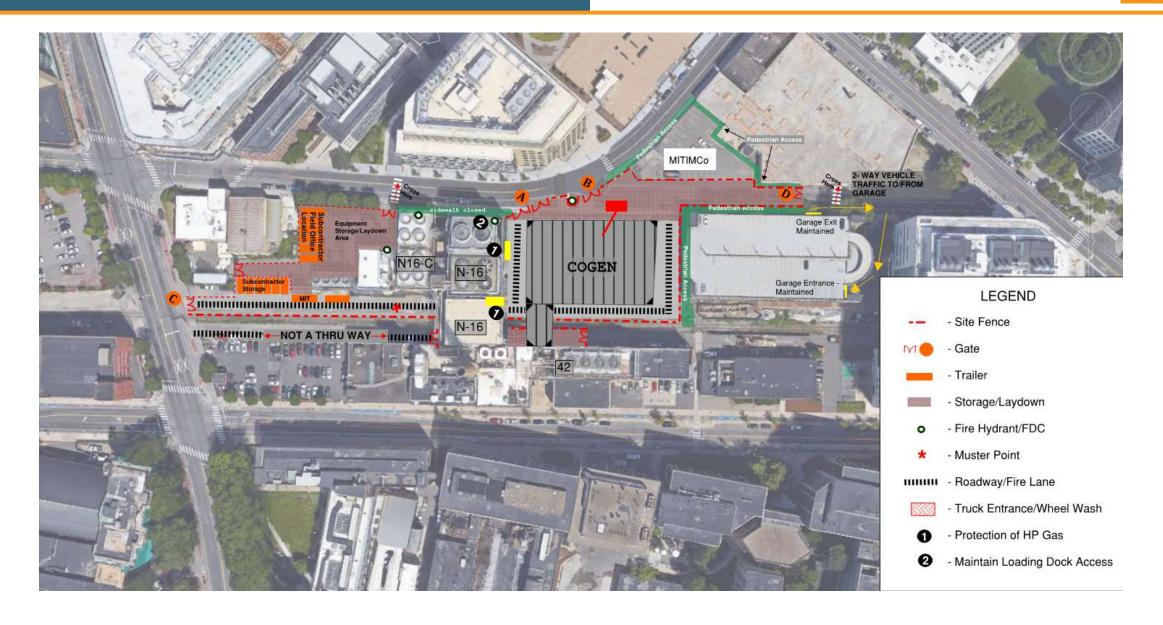

chitectural Overview Building Cross Section









42 Boiler Plant/ Chiller Hall

**Railroad Crossing** 

42C Cogeneration Plant

Albany Street

Pfizer

#### B: Architectural Overview Control Room Bridge







#### B: Architectural Overview Plan at Main Electrical Floor (el. 50'-6")



ELLENZWEIG



#### B: Architectural Overview Building Cross Section



ELLENZWEIG



#### B: Architectural Overview Building Longitudinal Section

















ELLENZWEIG





ELLENZWEIG















#### A: Site Challenges







#### A: Site Challenges







#### A: Site Challenges



ELLENZWEIG



#### **B: Façade Design Assist**









#### **C: Steel Erection**



ELLENZWEIG



#### **C: Steel Erection**







#### **C: Steel Erection**





#### **D:** Power Island Rough Set



ELLENZWEIG



#### D: Power Island Rough Set



ELLENZWEIG





#### **D:** Power Island Rough Set







#### **D: Next Steps and Schedule for Completion**















ELLENZWEIG















ELLENZWEIG











# ANY QUESTIONS? https://www.youtube.com/watch?v=J1 JhfGKb7j4&feature=youtu.be

### BUILDING A BETTER SOCIETY THROUGH ENDURING RELATIONSHIPS



# VANDERWEIL



Michael Thornton Principal, R.G. Vanderweil Engineers, P.C. MThornton@Vanderweil.com 617.435.6516 cell

#### Dominick Roveto, AIA, LEED AP President, Ellenzweig ROVETO@ellenzweig.com 617.872.7365 cell

JESSE CONKLIN

Senior Project Manager, Bond Brothers, Inc. jconklin@bondbrothers.com 617.938.4175 cell











ELLENZWEIG





ELLENZWEIG