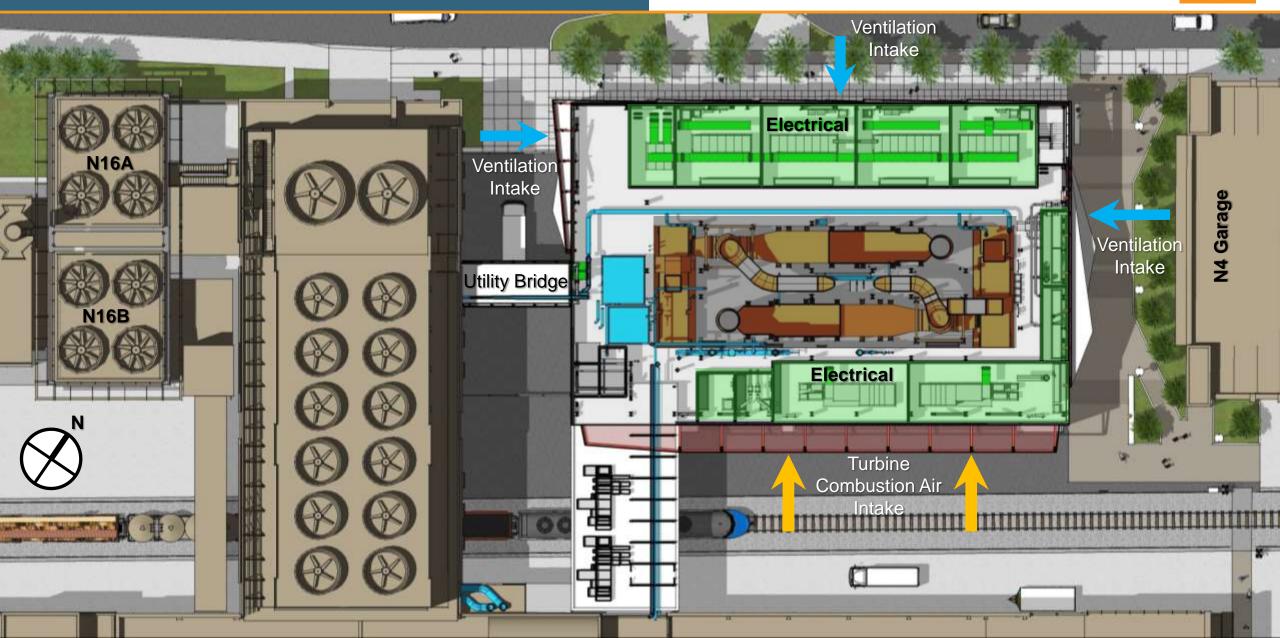

#### B: Architectural Overview Plan at Main Electrical Floor (el. 50'-6")

ELLENZWEIG