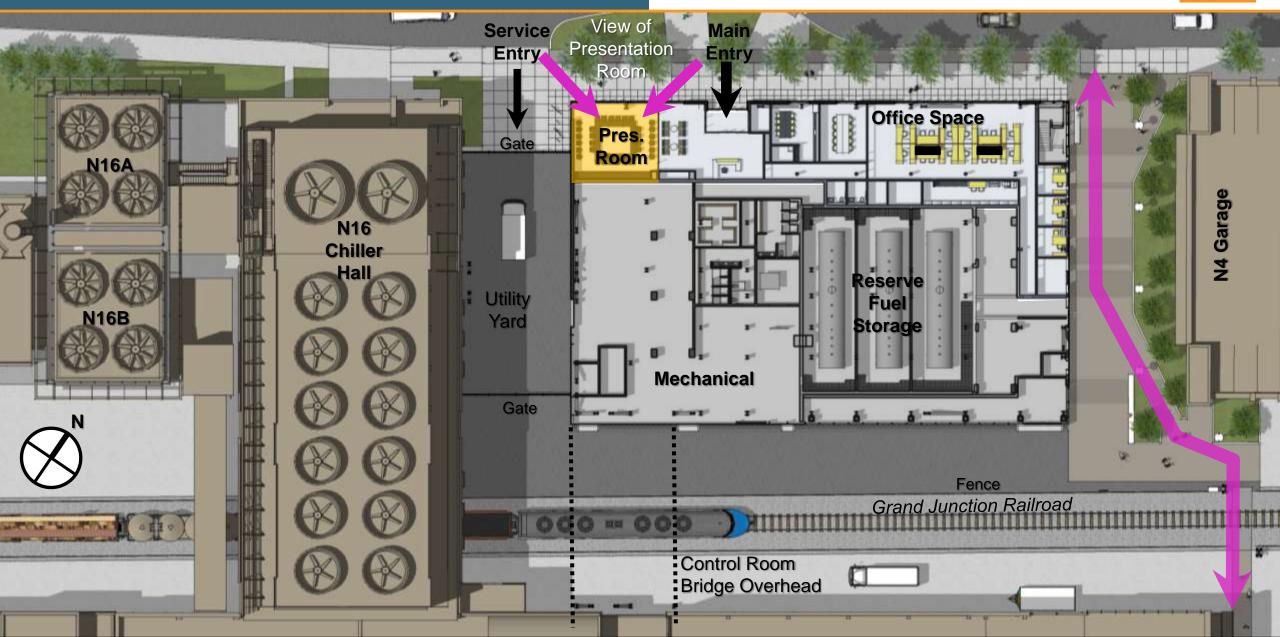

#### B: Architectural Overview Plan at Ground Floor (el. 17'-9")

ELLENZWEIG

#### B: Architectural Overview Outreach

#### B: Architectural Overview Presentation Room

#### B: Architectural Overview Office Area

ELLENZWEIG

#### B: Architectural Overview Plan at Main Turbine Hall (el. 30'-0")

ELLENZWEIG