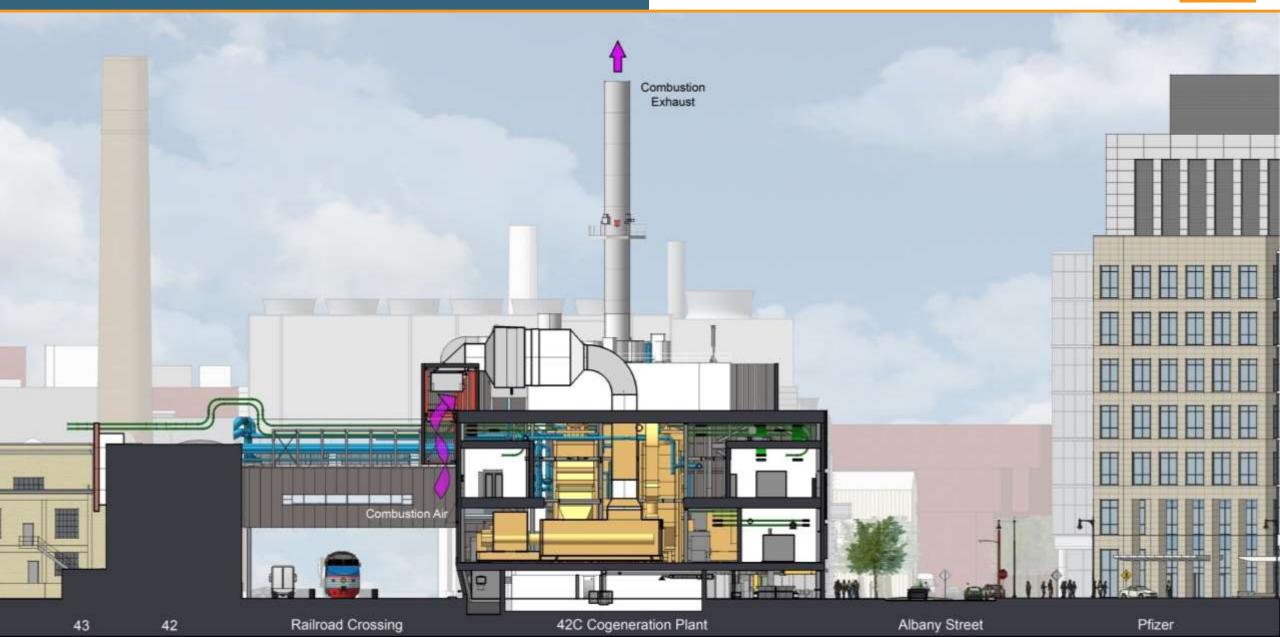

#### B: Architectural Overview Building Cross Section

42 Boiler Plant/ Chiller Hall

**Railroad Crossing** 

42C Cogeneration Plant

Albany Street

Pfizer