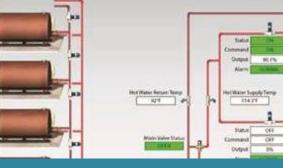

**CMMS** 

management

RFID tags

FM dashboard

building automation system

Daily Measurement & Verification Scorecard - Page 1

| Hospital Name  |      |
|----------------|------|
| Address Line 1 |      |
| Current Month: | lune |