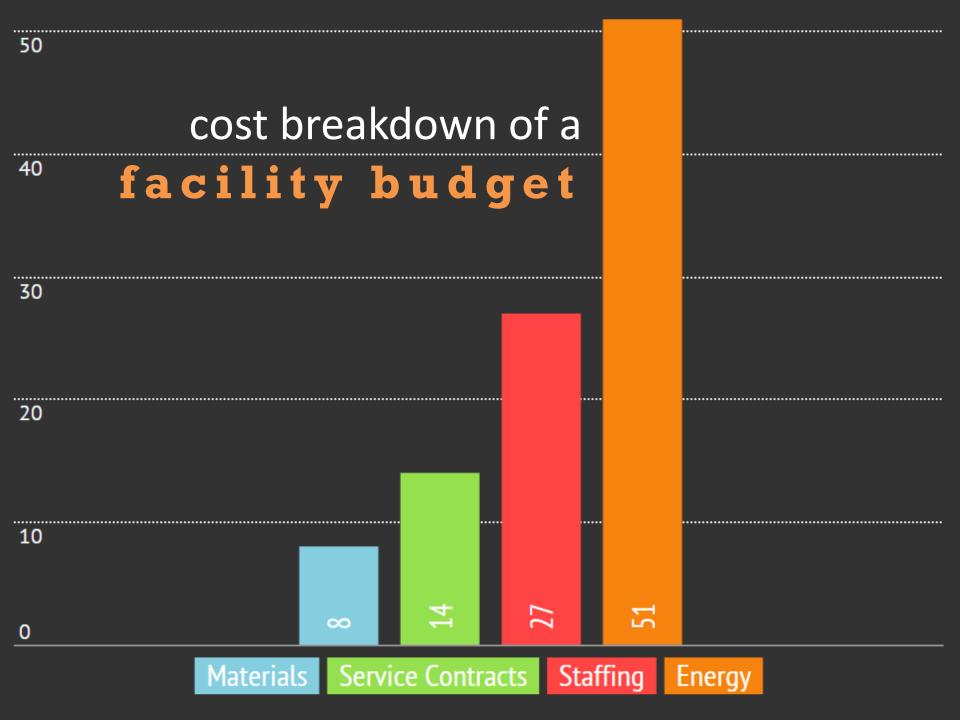

| 47,721       |
| 8            | 3,785,36      | 810,243       | 2.4                         | 7.5                              | 0.00                | 2,567,523                  | 1,193,498                | 259,627                 | 353,670      |
| 9            | 1,459,60<br>7 | 361,586       | 4.2                         | 1                                | 550.00              | 911,565                    | 429,366                  | 55,038                  | 158,616      |
| 10           | 930 000       | n             | 2 2                         | n c                              | 0 00                | 1011                       | פון כבוו                 | 507                     | 1 111 9      |





## resourcing balance

## total cost of ownership/operation (TOC)







# what can we impact?



the answer is energy





#### Daily Measurement and Verification Scorecard

St. Vincent's Hospital - Clay County, FL Monday, March 31, 2014

#### **Daily Weather Data**

| Parameter                        | Units | Low | Average | High |
|----------------------------------|-------|-----|---------|------|
| Outside Air Dry Bulb Temperature | F     | 41  | 59      | 77   |
| Outside Air Dewpoint Temperature | F     | 32  | 42      | 50   |

#### **Daily Energy Data**

|                                              |       | Energy Star |        |            |
|----------------------------------------------|-------|-------------|--------|------------|
| Parameter                                    | Units | Baseline    | Actual | Difference |
| Daily Electricity Co