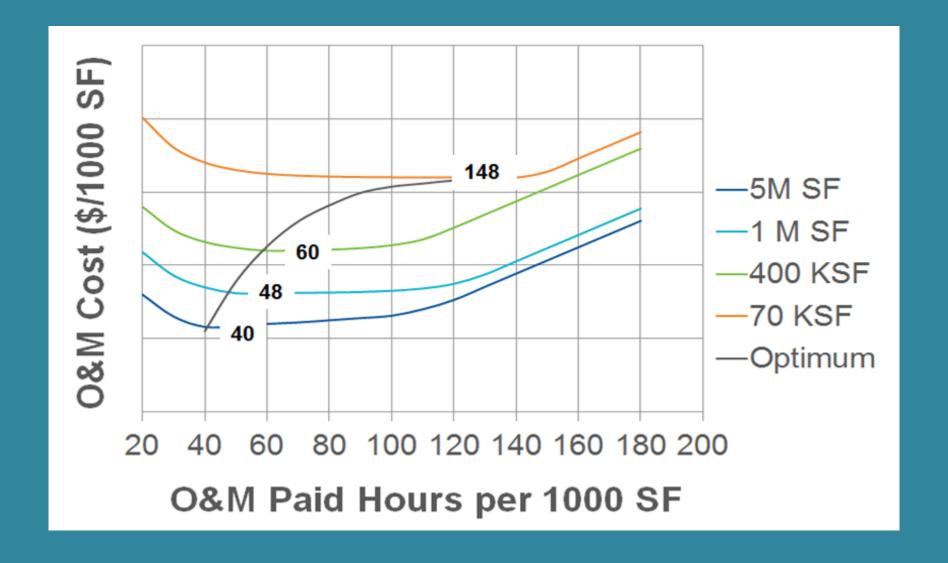

2,313,983                  | 139,669                  | 1,259                   | 47,721       |
| 8            | 3,785,36      | 810,243       | 2.4                         | 7.5                              | 0.00                | 2,567,523                  | 1,193,498                | 259,627                 | 353,670      |
| 9            | 1,459,60<br>7 | 361,586       | 4.2                         | 1                                | 550.00              | 911,565                    | 429,366                  | 55,038                  | 158,616      |
| 10           | 930 000       | n             | 2 2                         | n c                              | 0 00                | 1011                       | פון כבוו                 | 507                     | 1 111 9      |





## resourcing balance

## total cost of ownership/operation (TOC)







# what can we impact?



the answer is energy





#### Daily Measurement and Verification Scorecard

St. Vincent's Hospital - Clay County, FL Monday, March 31, 2014

#### **Daily Weather Data**

| Parameter                        | Units | Low | Average | High |
|----------------------------------|-------|-----|---------|------|
| Outside Air Dry Bulb Temperature | F     | 41  | 59      | 77   |
| Outside Air Dewpoint Temperature | F     | 32  | 42      | 50   |

#### **Daily Energy Data**

|                                              |       | Energy Star |        |            |
|----------------------------------------------|-------|-------------|--------|------------|
| Parameter