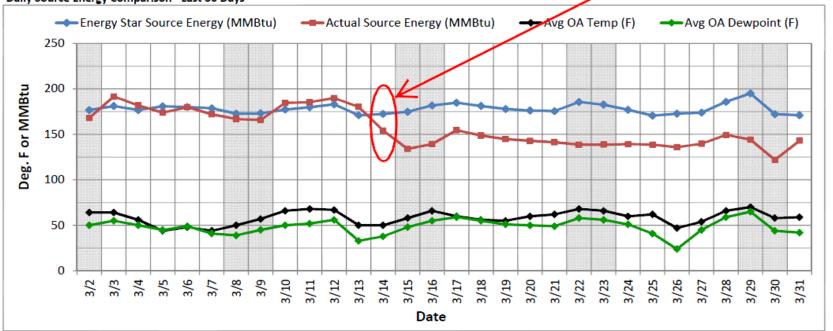

#### Daily Measurement and Verification Scorecard

St. Vincent's Hospital - Clay County, FL Monday, March 31, 2014

#### **Daily Energy Data**

|                                              |       | Energy Star |        |            |
|----------------------------------------------|-------|-------------|--------|------------|
| Parameter                                    | Units | Baseline    | Actual | Difference |
| Daily Electricity Consumption                | kWh   | 13,267      | 11,681 | -12%       |
| Daily Natural Gas Consumption                | MMBtu | 27.5        | 17.0   | -38%       |
| Daily Source Energy Consumption              | MMBtu | 171         | 143    | -16%       |
| Month to Date Avg. Source Energy Consumption | MMBtu | 178         | 157    | -12%       |
| M&V Period Avg. Source Energy Consumption    | MMBtu | 179         | 178    | -1%        |

BAS Programming Changes

M&V Period Start

12/11/2013