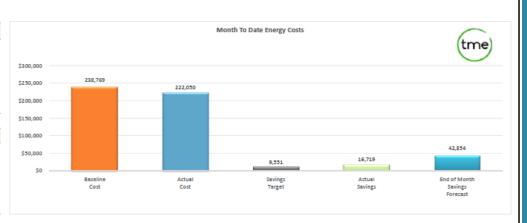

**Current Month Cost Summary** Units Baseline Actual Savings Actual Elec DTE 000083006 194,834 181,225 7,793 13,609 7.0 NG 14344-957 43,936 40,825 1.757 3,110 7.1

222,050

9,551

16,719

7.0

238,769