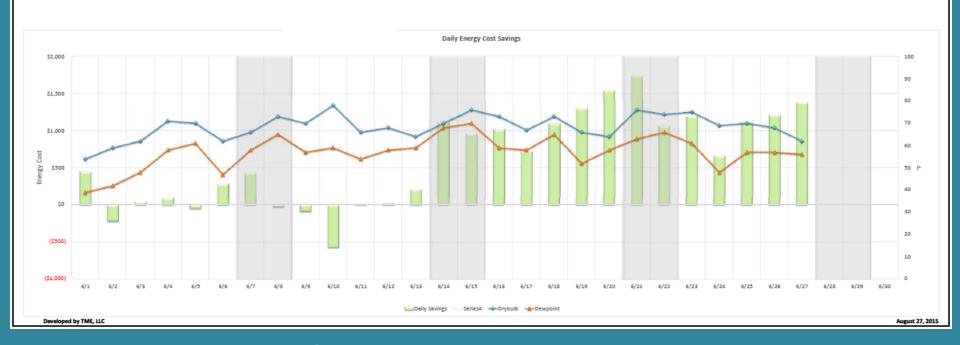

| Weather Summary          |      |
|--------------------------|------|
| Avg Drybulb Temperature  | 68.4 |
| Avg Dewpoint Temperature | 57.1 |

Current Month Use Summary

**Total Energy Costs** 

| Item               | Units | Baseline   | Actual     | Savings | Actual    | Reduction |
|--------------------|-------|------------|------------|---------|-----------|-----------|
|                    |       | Use        | Use        | Target  | Savings   | %         |
| Elec DTE 000083006 | kWh   | 2,529,930  | 2,353,215  | 101,197 | 176,715   | 7.0       |
| NG 14344-957       | kcf   | 7,539      | 7,005      | 302     | 534       | 7.1       |
|                    |       |            |            |         |           |           |
|                    |       |            |            |         |           |           |
|                    |       |            |            |         |           |           |
| Total Energy Use   | kBtu  | 15,888,629 | 14,771,482 | 635,545 | 1,117,147 | 7.0       |