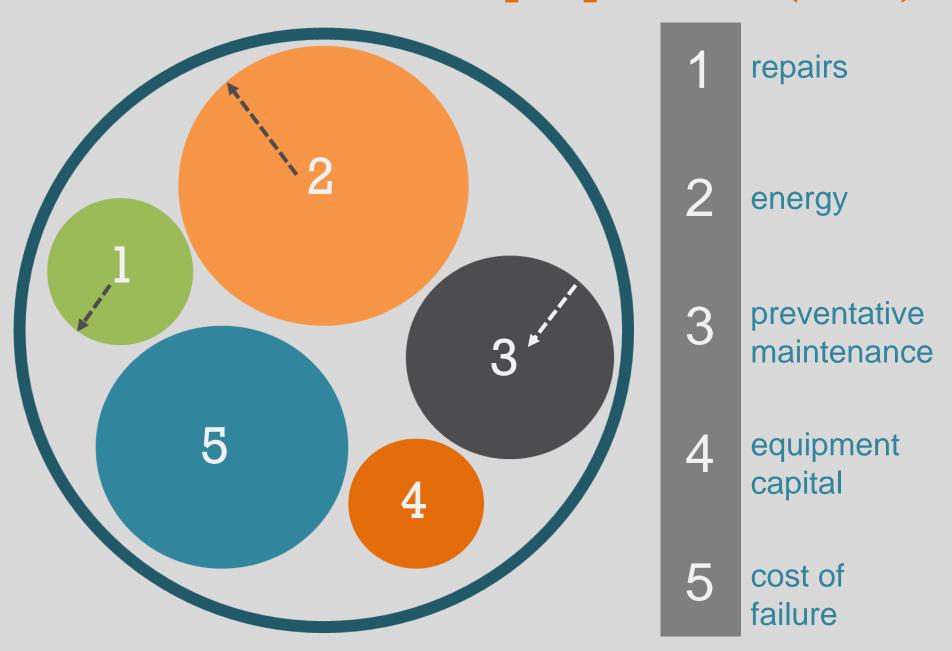

| 47,721       |
| 8            | 3,785,36      | 810,243       | 2.4                         | 7.5                              | 0.00                | 2,567,523                  | 1,193,498                | 259,627                 | 353,670      |
| 9            | 1,459,60<br>7 | 361,586       | 4.2                         | 1                                | 550.00              | 911,565                    | 429,366                  | 55,038                  | 158,616      |
| 10           | 930 000       | n             | 2 2                         | n c                              | 0 00                | 1011                       | פון כבוו                 | 507                     | 1 111 9      |





## resourcing balance

## total cost of ownership/operation (TOC)







# what can we impact?



the answer is energy





#### Daily Measurement and Verification Scorecard

St. Vincent's Hospital - Clay County, FL Monday, March 31, 2014

#### **Daily Weather Data**

| Parameter                        | Units | Low | Average | High |
|----------------------------------|-------|-----|---------|------|
| Outside Air Dry Bulb Temperature | F     | 41  | 59      | 77   |
| Outside Air Dewpoint Temperature | F     | 32  | 42      | 50   |

#### **Daily Energy Data**

|                                              |       | Energy Star |        |            |
|----------------------------------------------|-------|-------------|--------|------------|
| Parameter                                    | Units | Baseline    | Actual | Difference |
| Daily Electricit