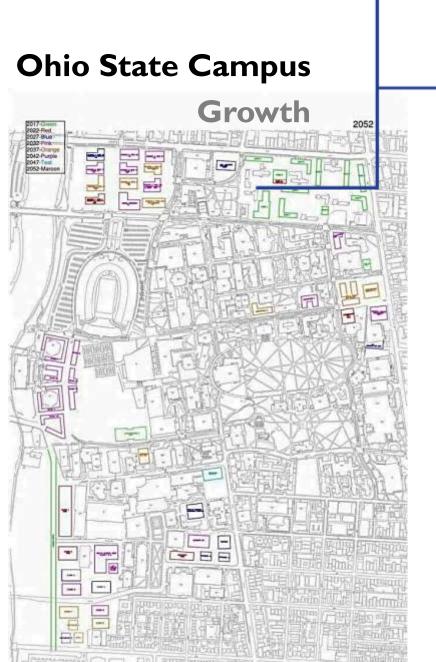

Aggressive Architectural Master Plan, which serves as the source of developing load growth

22.7M SF becomes 34.9M SF

Nearly 55% Growth

| <b>Fiscal Year</b> | Total Square Footage Added |
|--------------------|----------------------------|
| Existing           | 22,685,282                 |
| 2017               | 3,236,549                  |
| 2022               | 1,979,600                  |
| 2032               | 3,295,297                  |
| 2052               | 3,730,724                  |
| Total              | 34,927,452 ft <sup>2</sup> |