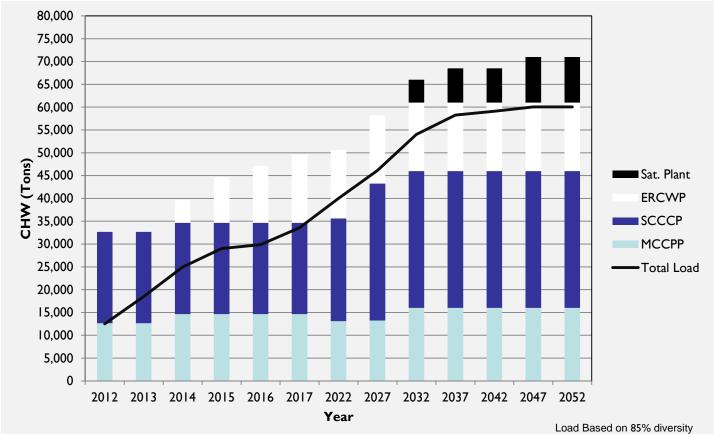

## Campus

**Chilled Water** 

Main Campus CHW future load projections versus plant capacity

• A new facility will be required in the South Health Sciences District by 2032.

Main Campus STM future load projections versus plant capacity.

• Coal Boiler 8 will be replaced in 2014 and Boiler 5 will require replacement in 2037.

<sup>\*</sup>Loads based on an 85% diversity factor