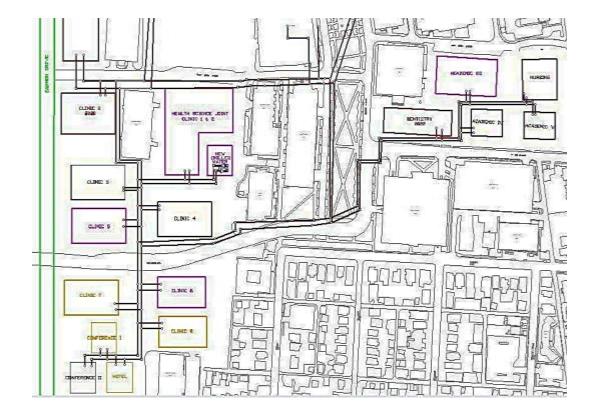

## Ohio State Scope Evaluations

Five main areas of campus to evaluate:

- Health Sciences District
- St. John Arena & North Residential District
- Academic Core North
- Herrick Dr. Research Corridor & River Housing
- Athletics District