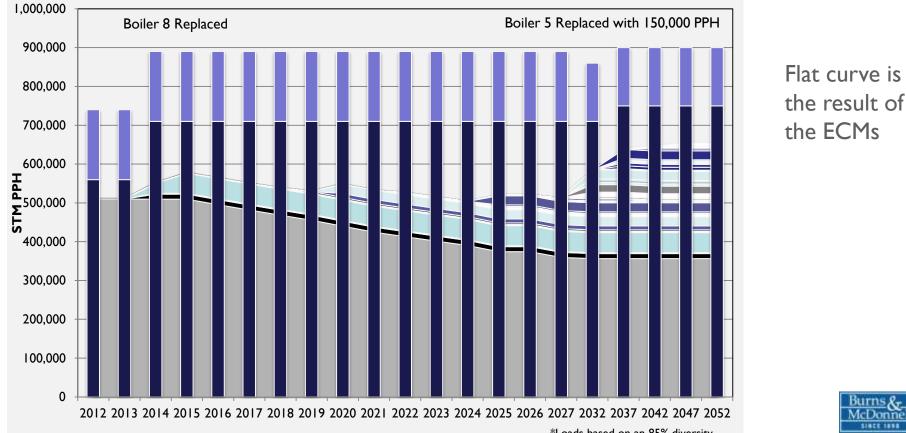

## Campus

**Chilled Water** 

Main Campus CHW future load projections versus plant capacity

• A new facility will be required in the South Health Sciences District by 2032.

Main Campus STM future load projections versus plant capacity.

• Coal Boiler 8 will be replaced in 2014 and Boiler 5 will require replacement in 2037.

<sup>\*</sup>Loads based on an 85% diversity factor