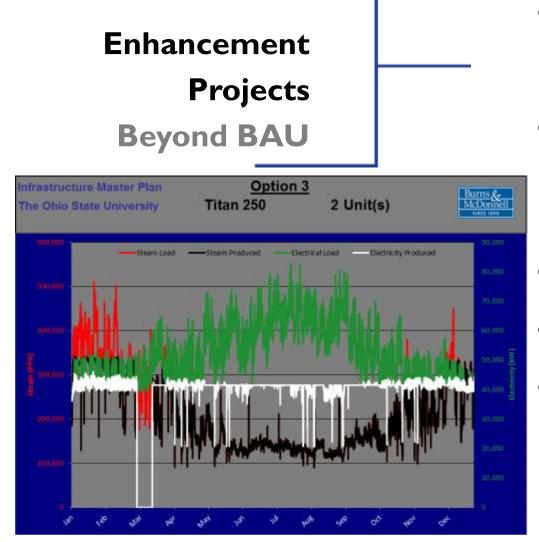

#### **Combined Heat & Power**

- Initial screening process of best matching steam and electricity demands resulted in four options.
- Option with highest LCC Savings was two Titan 250s totaling 43.5MW and 326KPPH fired.
  - \$23.7M in 40YR LCC Savings
- \$86.6M all in Project Cost.
- IOYR simple payback
- CO2 Reduction 173M LBs (seen by utility). SB315 incentives from utility.
  - Permitting is a long process