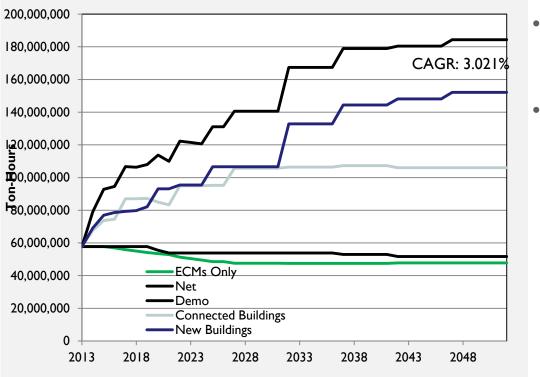

#### Development

- New Building 8760 profiles built from University recommended "Go-By" buildings
- Energy Conservation Measures assumed to meet the University's energy efficiency goals

- New Buildings 2.5% reduction from "go-by" every IOYRS.
- Existing Buildings: (now through 2025)

| SERVICE       | PROJECTED<br>ENERGY SAVINGS |
|---------------|-----------------------------|
| Electrical    | 16.0%                       |
| Chilled Water | 10.0%                       |
| Steam         | 24.5%                       |