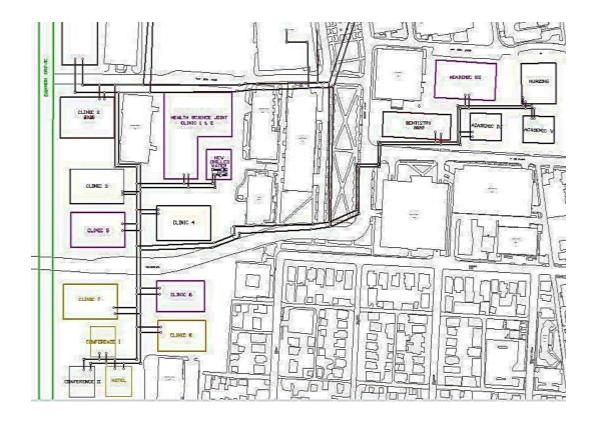

## Ohio State Scope Evaluations

Five main areas of campus to evaluate:

- Health Sciences District
- St. John Arena & North Residential District
- Academic Core North
- Herrick Dr. Research Corridor & River Housing
- Athletics District